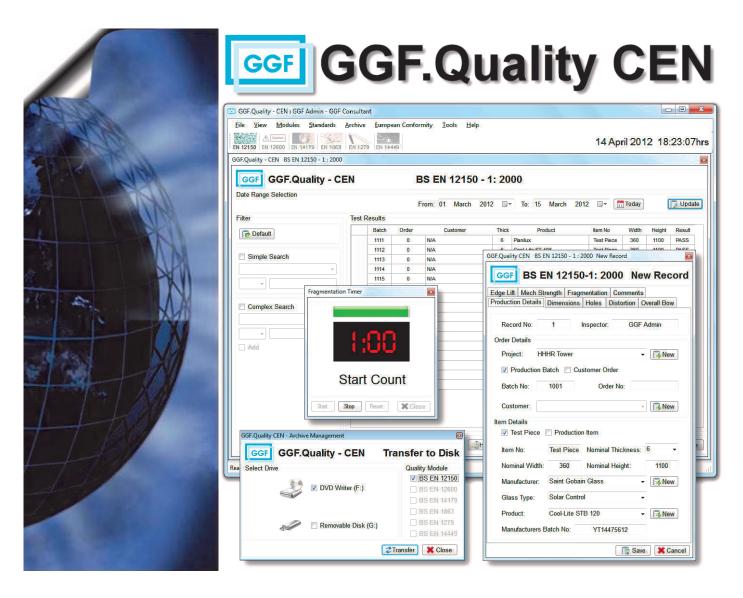

**GGF.Quality CEN** is a modular based total quality solution and factory production control (FPC) system which assists in the control, continuous surveillance and improvement of product(s) and production processes.

**GGF.Quality CEN** will guide you through the requirements and the preparation of documentation required to achieve the CE Mark.

**GGF.Quality CEN** is built with individual quality modules that allows you to tailor the package to suite your individual company needs. The modules assist in the collection, calculation and storage of quality data taken against any given production batch or customer order that can be allocated against a project, if required. All data is tested against the latest quality standards to ensure conformity of product and raise issues that may have occurred in the production process. The application has been developed for Glass Manufacturers, Coating Manufacturers and Glass Processors.

## **Features**

- CE preparation.
- Modular based quality system.
- Test against the latest standards.
- User control and management.
- Historical records and archive.
- Over 200 preloaded glass products.
- Test reports in pdf format.
- Email reports via Microsoft Outlook.
- Load quality standards for easy access.
- Document search.
- Simple and complex record search.
- ISO compliant.