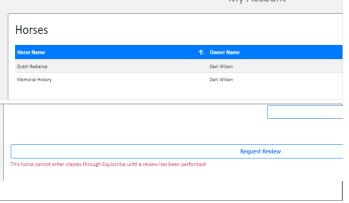

Selecting **My Horses** from the home screen allows you to see and edit the horses attached to your account.

Every horse must have a current **Coggins** on File and Must be submitted to DW Productions to be verified before you can enter any classes. You must click request review. You can reserve stalls/electrical/shavings without your horse being verified.