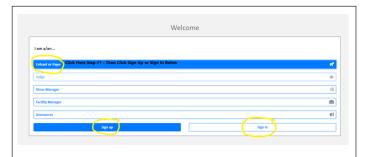

## **USING EQUISCRIBE**

Select Entrant or Payer for role and then

Click **Sign In**, if you showed at Champ Show in 2021 or MN Pinto. Use the same email & password you used to sign up for Champ Show in 2021 or for MN Pinto.

Click **Sign Up**, If you have never used Equiscribe for any previous shows.

If you are unable to remember your password, use the **Forgot password?** link to reset it using your email address.

| Equisco<br>Sign                 | ibe             |
|---------------------------------|-----------------|
| Sign                            | in              |
| Email address                   |                 |
| matthew.saterbak@equiscribe.com |                 |
| Password                        | Forgot password |
|                                 |                 |
| Role: Entrant or Payer          | change role     |
| Sign in                         | n               |
| New to Equiscribe? C            | reate account   |
|                                 |                 |