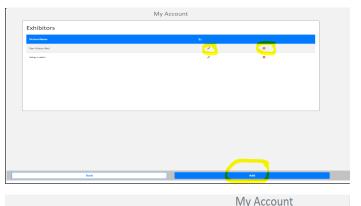

From your account home screen, you can view the people and horses attached to your account. You can add horses & people at any time.

|                  | Equíschíbe |   |
|------------------|------------|---|
|                  | My account |   |
|                  |            |   |
| My People        |            |   |
| My Horses        |            |   |
| My Horse Shows   |            |   |
| My Account       |            |   |
| Show Information |            |   |
|                  |            | ] |
|                  |            |   |

Selecting **My People** from the home screen allows you to see and edit the people attached to your account. To edit click the pencil. To delete a person click the red x. To add new click New at the bottom.