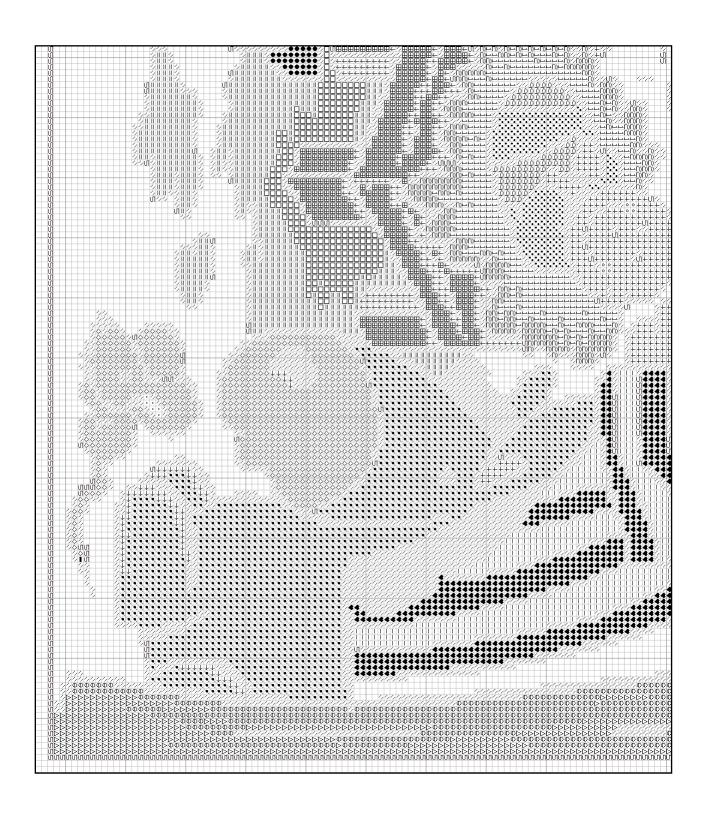

## Nativity scene

Original artwork by Didier Martin

Nativity scene that would make a seasonal wall hanging, or a special cushion panel.

250 x 208 stitches

45,5 x 38 cm on 14 ct

The picture is made entirely of whole stitches, so it could easily be done in tent stitch on canvas. Just add the background colour of your choice.

## Key for DMC

The chart is coded for DMC. If you are going to use wool for canvas, add the background of your chart.

The original artwork had light green behind the people, and light grey in the foreground.