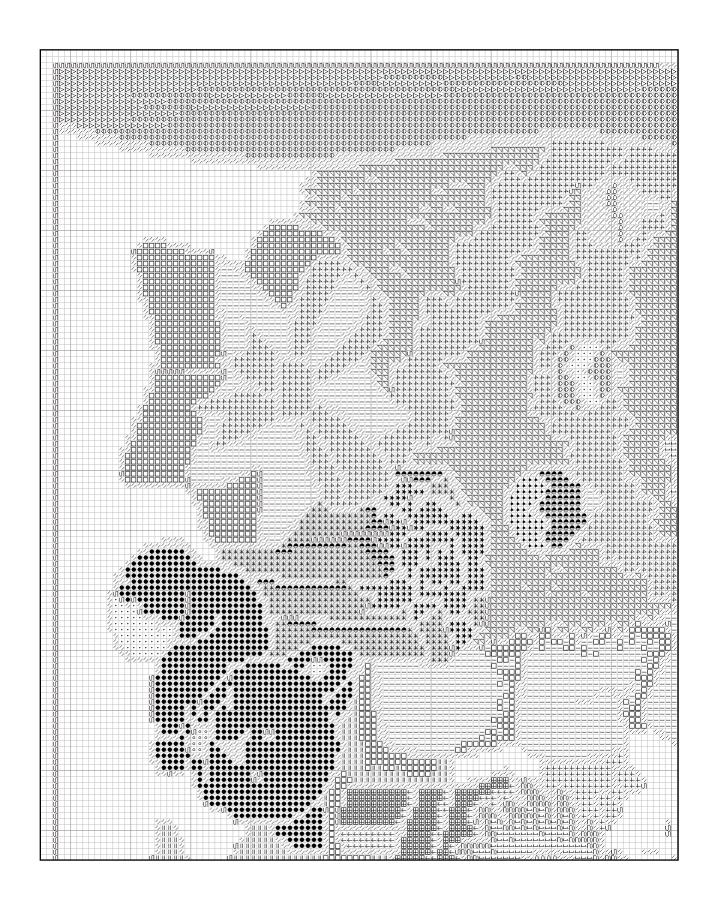

## Nativity scene

Original artwork by Didier Martin

Nativity scene that would make a seasonal wall hanging, or a special cushion panel.

250 x 208 stitches

45,5 x 38 cm on 14 ct

The picture is made entirely of whole stitches, so it could easily be done in tent stitch on canvas. Just add the background colour of your choice.

## Key for DMC

The chart is coded for DMC. If you are going to use wool for canvas, add the background of your chart.

The original artwork had light green behind the people, and light grey in the foreground.