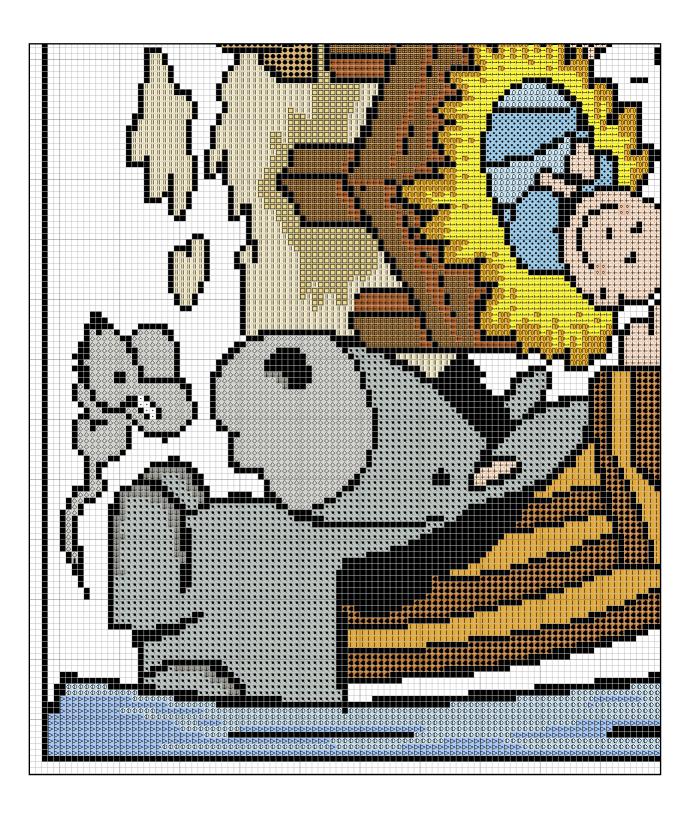

## Nativity scene

Original artwork by Didier Martin

Nativity scene that would make a seasonal wall hanging, or a special cushion panel.

250 x 208 stitches

45,5 x 38 cm on 14 ct

The picture is made entirely of whole stitches, so it could easily be done in tent stitch on canvas. Just add the background colour of your choice.

## Key for DMC

The chart is coded for DMC. If you are going to use wool for canvas, add the background of your chart.

The original artwork had light green behind the people, and light grey in the foreground.