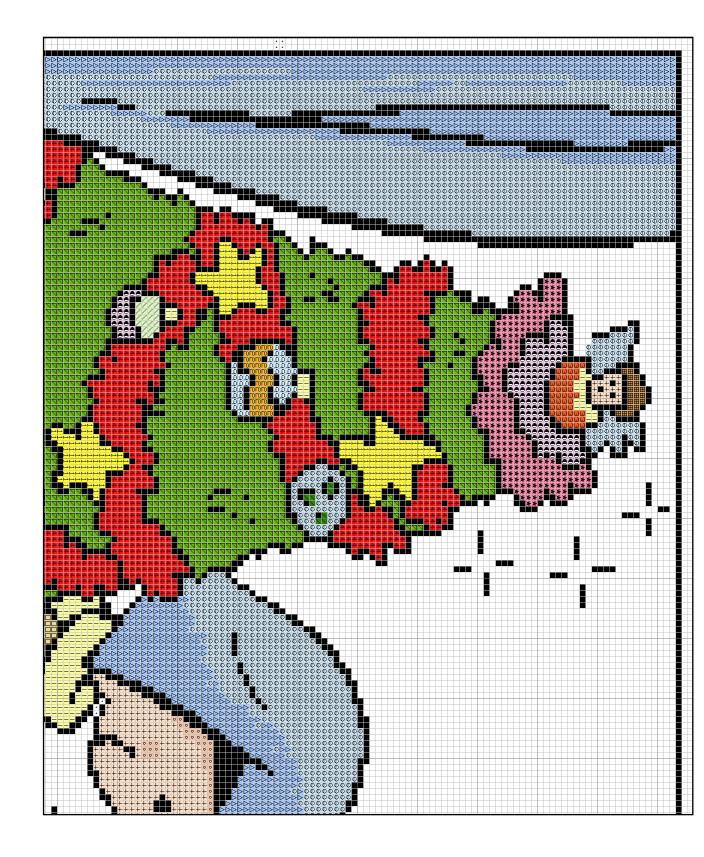

## Nativity scene

Original artwork by Didier Martin

Nativity scene that would make a seasonal wall hanging, or a special cushion panel.

250 x 208 stitches

45,5 x 38 cm on 14 ct

The picture is made entirely of whole stitches, so it could easily be done in tent stitch on canvas. Just add the background colour of your choice.

## Key for DMC

The chart is coded for DMC. If you are going to use wool for canvas, add the background of your chart.

The original artwork had light green behind the people, and light grey in the foreground.