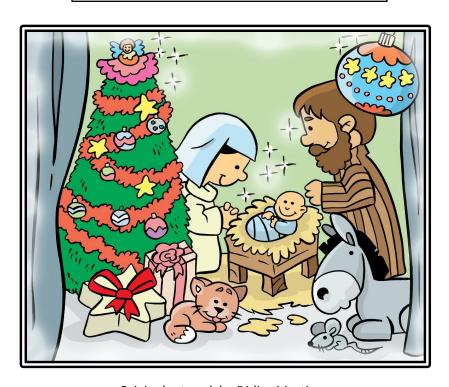

## Nativity scene

Original artwork by Didier Martin

Nativity scene that would make a seasonal wall hanging, or a special cushion panel.

250 x 208 stitches

45,5 x 38 cm on 14 ct

The picture is made entirely of whole stitches, so it could easily be done in tent stitch on canvas. Just add the background colour of your choice.

## Key for DMC

The chart is coded for DMC. If you are going to use wool for canvas, add the background of your chart.

The original artwork had light green behind the people, and light grey in the foreground.