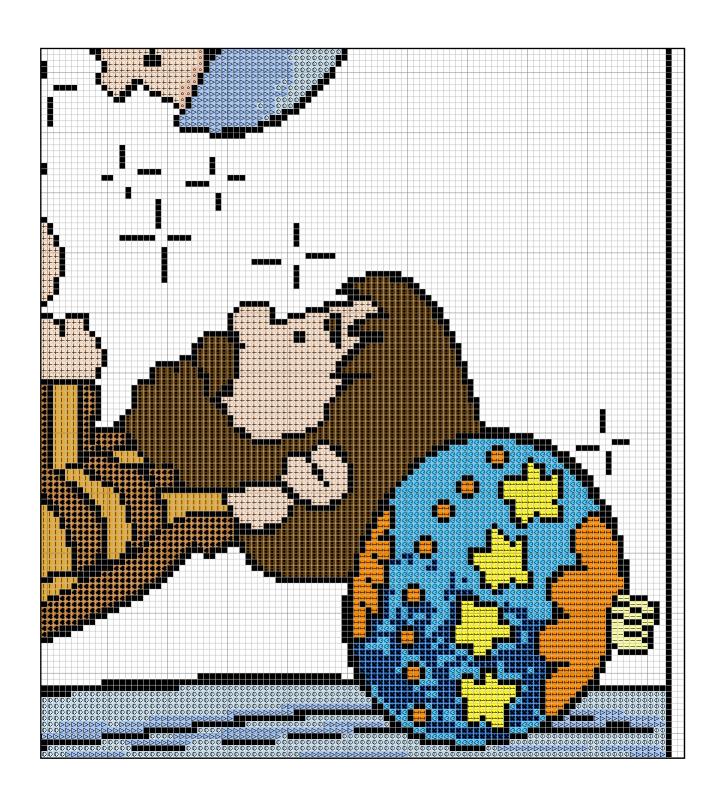

## Nativity scene

Original artwork by Didier Martin

Nativity scene that would make a seasonal wall hanging, or a special cushion panel.

250 x 208 stitches

45,5 x 38 cm on 14 ct

The picture is made entirely of whole stitches, so it could easily be done in tent stitch on canvas. Just add the background colour of your choice.

## Key for DMC

The chart is coded for DMC. If you are going to use wool for canvas, add the background of your chart.

The original artwork had light green behind the people, and light grey in the foreground.