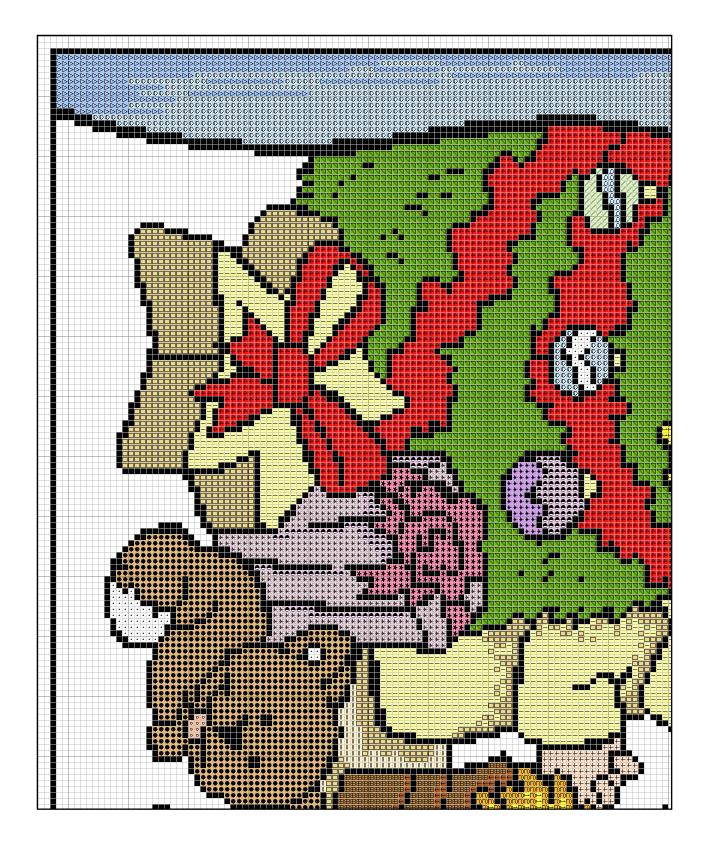

## Nativity scene

Original artwork by Didier Martin

Nativity scene that would make a seasonal wall hanging, or a special cushion panel.

250 x 208 stitches

45,5 x 38 cm on 14 ct

The picture is made entirely of whole stitches, so it could easily be done in tent stitch on canvas. Just add the background colour of your choice.

## Key for DMC

The chart is coded for DMC. If you are going to use wool for canvas, add the background of your chart.

The original artwork had light green behind the people, and light grey in the foreground.