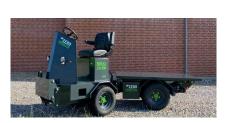

## **RIMAS ELectric Minidumper**

Steering in front or steering behind the load.

48 volt AGM or GEL batteries—approx. 8 hour work.

Speed is 0-14 km/hour.

Weight approx. 850 kg. Payload approx. 1500 kg.

Lenght approx. 290 cm., depending of load type. Width 100 cm. Special down to 90 cm.

1 x 5,5 kW aksel (2 WD) + hydr. Unit for steering and tipping.

2 x 5,5 kW aksel (4 WD) + hydr. Unit for steering and tipping

Hydraulic in standard configuration is 6 l/m, 180bar

## Below types of loads can be offered:

Flat load, with or without tipping cylinder.

Dumper load with tipping cylinder.

Flat load with removable sides and tipping cylinder.