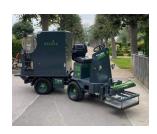

## **RIMAS ELectric Minidumper**

Steering in front or steering behind the load.

48 volt AGM or GEL batteries—approx. 8 hour work.

Speed is 0-14 km/hour.

Weight approx. 850 kg. Payload approx. 1500 kg.

Lenght approx. 290 cm., depending of load type. Width 100 cm. Special down to 90 cm.

1 x 5,5 kW aksel (2 WD) + hydr. Unit for steering and tipping.

2 x 5,5 kW aksel (4 WD) + hydr. Unit for steering and tipping

Hydraulic in standard configuration is 6 l/m, 180bar

## Below types of loads can be offered:

Flat load, with or without tipping cylinder.

Dumper load with tipping cylinder.

Flat load with removable sides and tipping cylinder.