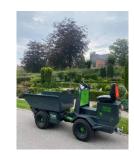

## **RIMAS ELectric Minidumper**

Steering in front or steering behind the load.

48 volt AGM or GEL batteries—approx. 8 hour work.

Speed is 0-14 km/hour.

Weight approx. 850 kg. Payload approx. 1500 kg.

Lenght approx. 290 cm., depending of load type. Width 100 cm. Special down to 90 cm.

## Below types of loads can be offered:

Flat load, with or without tipping cylinder.

Dumper load with tipping cylinder.

Flat load with removable sides and tipping cylinder.