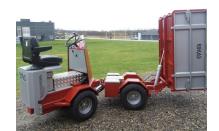

## **RIMAS ELectric Minidumper**

Steering in front or steering behind the load.

48 volt AGM or GEL batteries—approx. 8 hour work.

Speed is 0-14 km/hour.

Weight approx. 850 kg. Payload approx. 1500 kg.

Lenght approx. 290 cm., depending of load type. Width 100 cm. Special down to 90 cm.

## Below types of loads can be offered:

Flat load, with or without tipping cylinder.

Dumper load with tipping cylinder.

Flat load with removable sides and tipping cylinder.

## Other options:

LED light package.

Cruise control 0—14km/h

**Trailer hitch** 

The machine can be delivered with diesel or gasoline engines, please inquire.