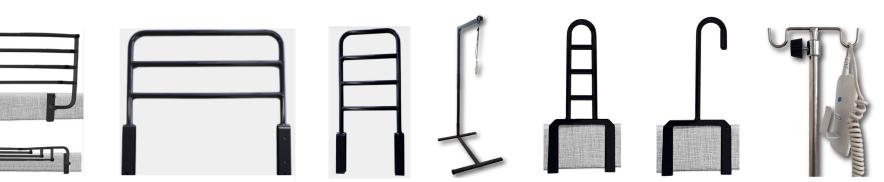

## **ICARE BED ACCESSORIES**

Warranty

10 Year Limited Warranty

Accessories are for use on the Icare Bed Range

Compliance

IEC 60601-2-52:2009

| Code                 | Description                                             | Total<br>Width | Total Height | Total<br>Length | S.W.L |
|----------------------|---------------------------------------------------------|----------------|--------------|-----------------|-------|
| ACFSRL ACFSRR ACFSRP | Full Length Folding Rail - Left, Right & Pair (Mounted) |                | 495mm        | 1385mm          | 200kg |
| ACHSR                | High Side Grab Rail (Mounted)                           |                | 582mm        | 350mm           | 200kg |
| ACLSR                | Low Side Safety Rail (Mounted)                          |                | 422mm        | 690mm           | 200kg |
| ACPUB                | Pull Up Bar (Self Help Pole Freestanding)               | 750mm          | 1900mm       | 900mm           | 100kg |
| ACUSR                | U-Assist Rail (Mounted)                                 |                | 530mm        | 150mm           | 200kg |
| ACBS                 | Bed Stick with Safety Return (Mounted)                  |                | 520mm        | 103mm           | 200kg |
| PTIVP                | IV Pole (Mounted)                                       |                | 750-1350mm   |                 | 2.5kg |