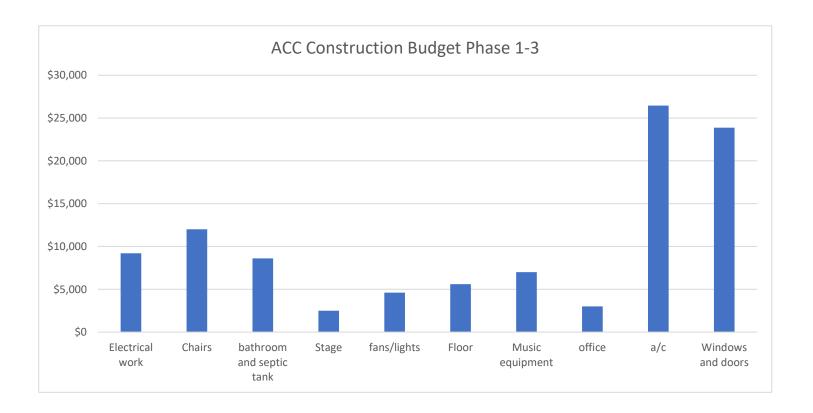

## **ACC Budget Phases 1-3**

| Description              | Qty | Amount   | <b>Total Amount</b> | Notes                                     |
|--------------------------|-----|----------|---------------------|-------------------------------------------|
|                          |     |          |                     | The main power line is about 400 feet     |
|                          |     |          |                     | from our church, which increases the cost |
| Electrical work          | 1   | \$9,200  | \$9,200             | of the installation.                      |
| Chairs                   | 300 | \$40     | \$12,000            |                                           |
| bathroom and septic tank | 1   | \$8,600  | \$8,600             |                                           |
| Stage                    | 1   | \$2,500  | \$2,500             |                                           |
| fans/lights              | 1   | \$4,600  | \$4,600             | cost also includes the electrical wiring  |
| Floor                    | 1   | \$5,600  | \$5,600             |                                           |
| Music equipment          | 1   | \$7,000  | \$7,000             |                                           |
| office                   | 2   | \$1,500  | \$3,000             |                                           |
| a/c                      | 1   | \$26,445 | \$26,445            |                                           |
| Windows and doors        | 1   | \$23,866 | \$23,866            |                                           |
| Total                    |     |          | \$102,811           |                                           |