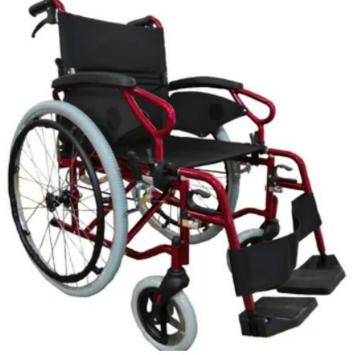

## PEAK NEPTUNE SELF PROPELLED

- This self-propelled wheelchair is equipped with a drop-back handle
- Flip up armrest
- Detachable footrest
- Durable PU rear wheel
- Easy to fold wheelchair
- Powder coated aluminium frame

PERK INNOVATIVE HEALTHCARE SUPPLIERS

**Warranty** 2 Year

Compliance ARTG# 313946

| Code          | Description                                       | Overall<br>Height | Overall<br>Width | Overall<br>Length | Seat<br>Depth | Seat<br>Width | Backrest<br>Height | Seat to<br>Floor<br>Height | Product<br>Weight | S.W.L |  |
|---------------|---------------------------------------------------|-------------------|------------------|-------------------|---------------|---------------|--------------------|----------------------------|-------------------|-------|--|
| 9346376060516 | Peak Neptune Self Propelled Wheelchair - 18"x 16" | 920mm             | 615mm            | 1000mm            | 400mm         | 460mm         | 420mm              | 470mm                      | 13.1kg            | 100kg |  |