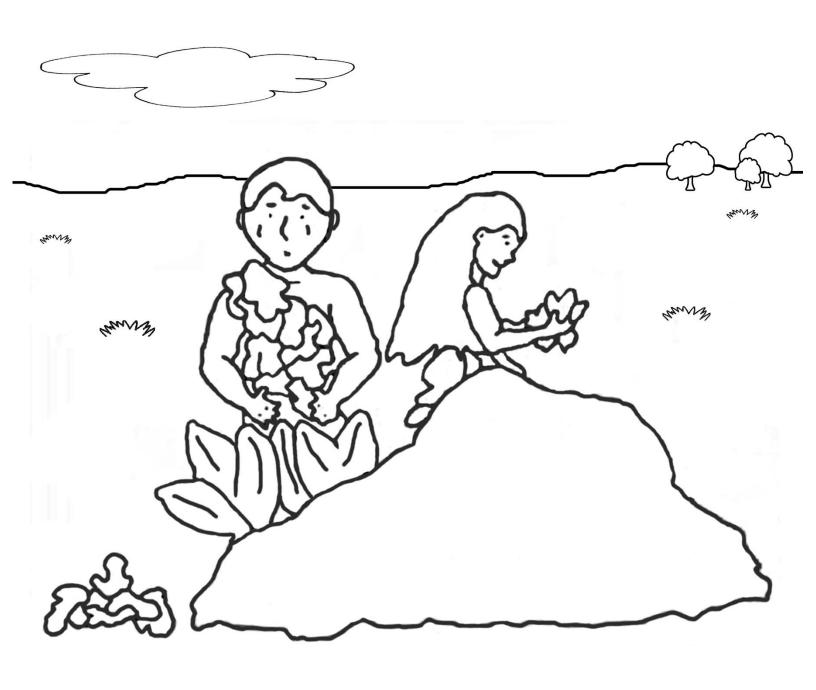

Eve takes the fruit from the forbidden tree.

She gives to her husband Adam to eat.

They both eat the fruit.

Their eyes are opened and see they are naked.

So, they sew fig leaves together and make clothes to cover themselves.

They hear Elohim walking in the garden and hide from Him because they are afraid.

Elohim was very angry because they disobeyed Him. He made them leave the beautiful garden.