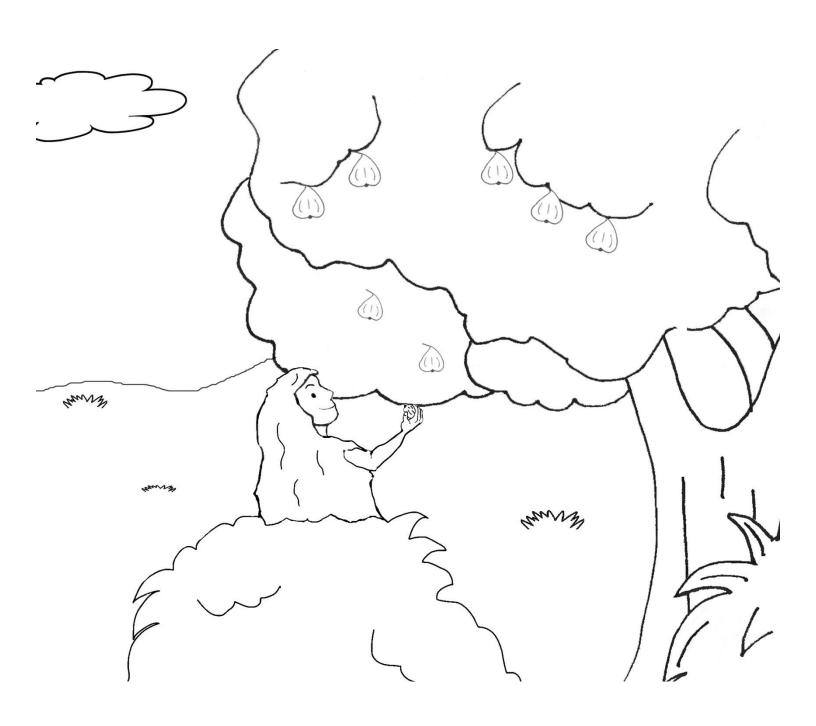

Eve takes the fruit from the forbidden tree.

She gives to her husband Adam to eat.

They both eat the fruit.

Their eyes are opened and see they are naked.

So, they sew fig leaves together and make clothes to cover themselves.