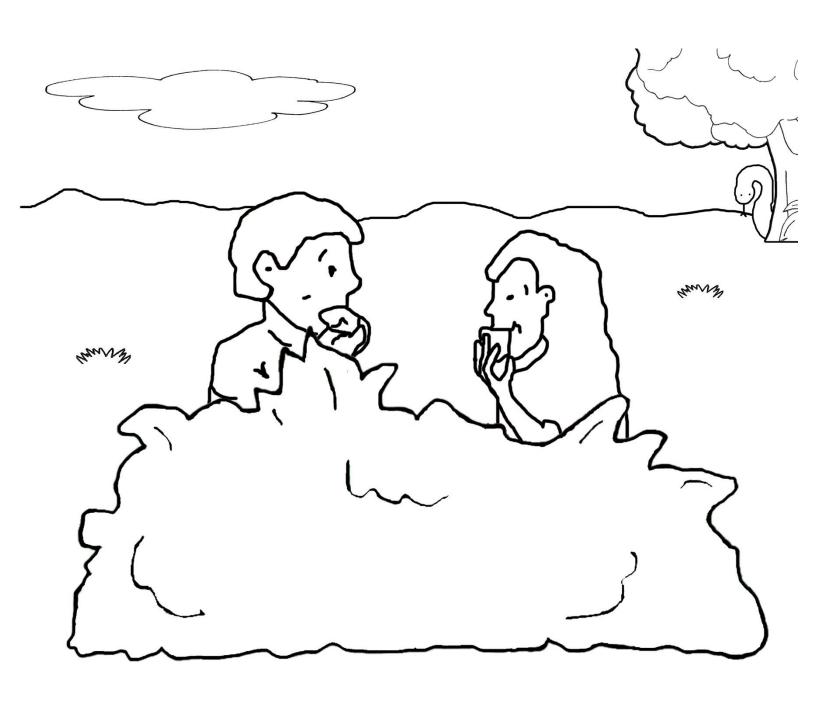

Eve takes the fruit from the forbidden tree.

She gives to her husband Adam to eat.

They both eat the fruit.

Their eyes are opened and see they are naked.

So, they sew fig leaves together and make clothes to cover themselves.