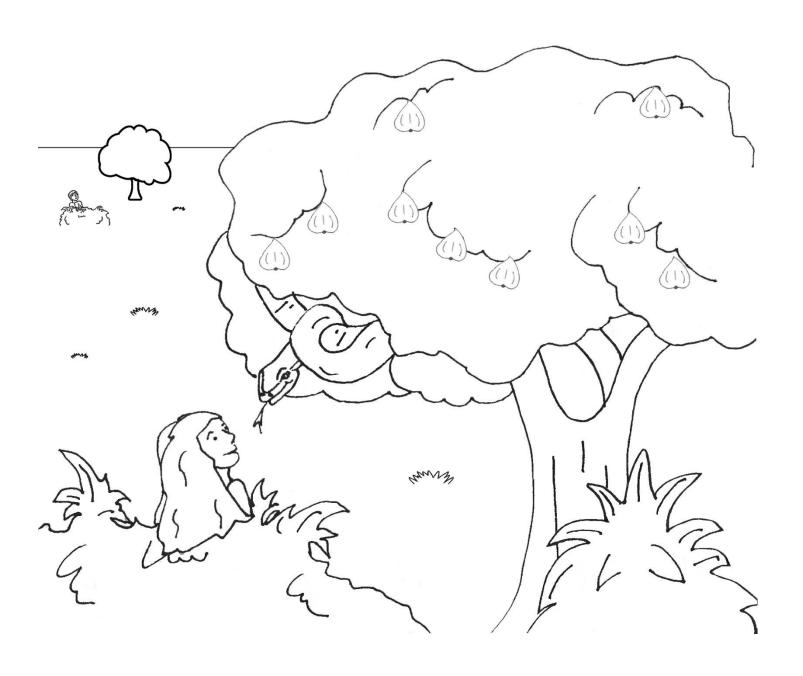

## EVE DOME MEDES

Disobey Yahwah

in the

Garden of Eden

Coloring Book

Elohim made a beautiful garden for Adam and Eve to live in. They took care of it and could eat from all the trees except one.

One day the sneaky serpent tells Eve she could take the fruit from the tree Elohim said not to eat from.