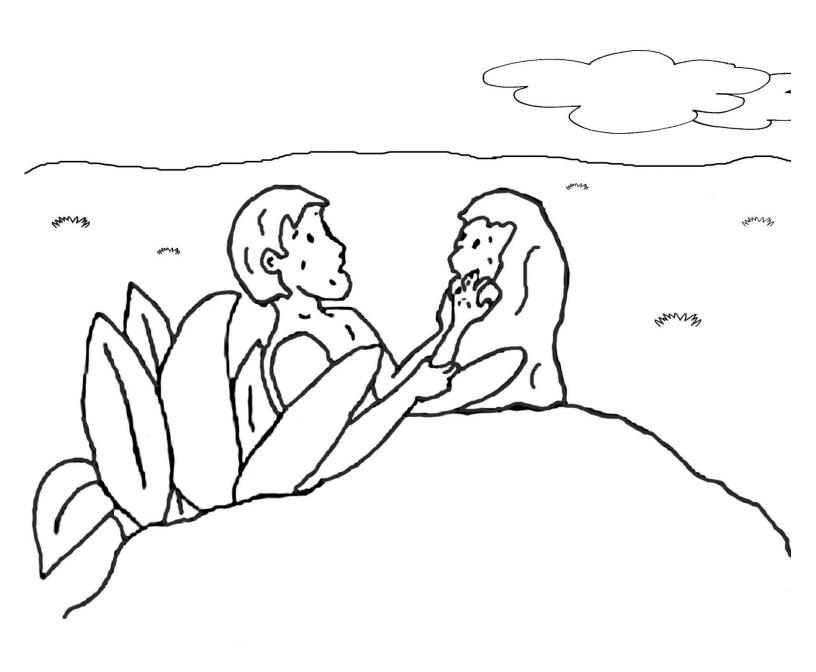

Eve takes the fruit from the forbidden tree.

She gives to her husband Adam to eat.

They both eat the fruit.

Their eyes are opened and see they are naked.

So, they sew fig leaves together and make clothes to cover themselves.