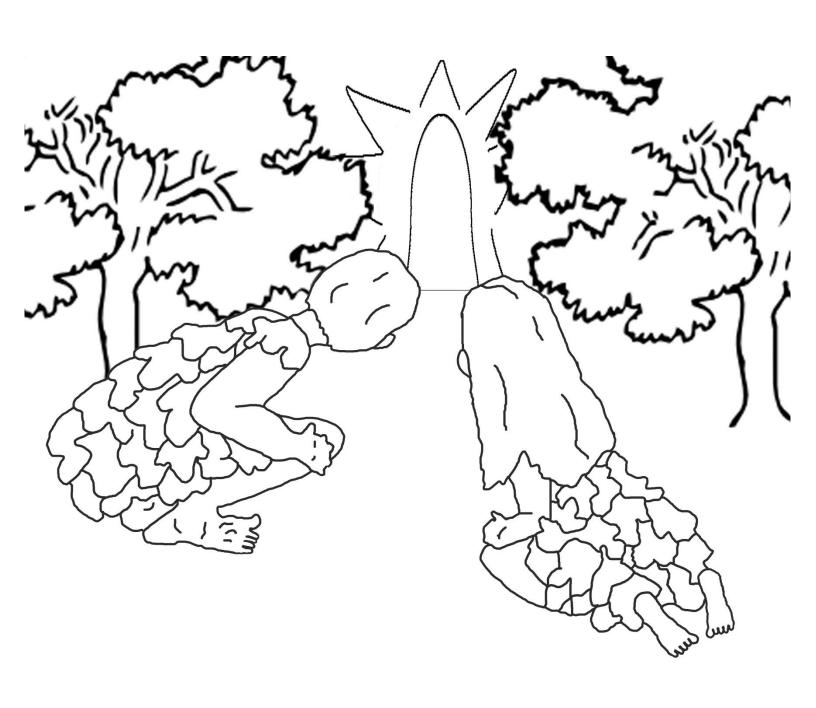

They hear Elohim walking in the garden and hide from Him because they are afraid.

Elohim was very angry because they disobeyed Him. He made them leave the beautiful garden.