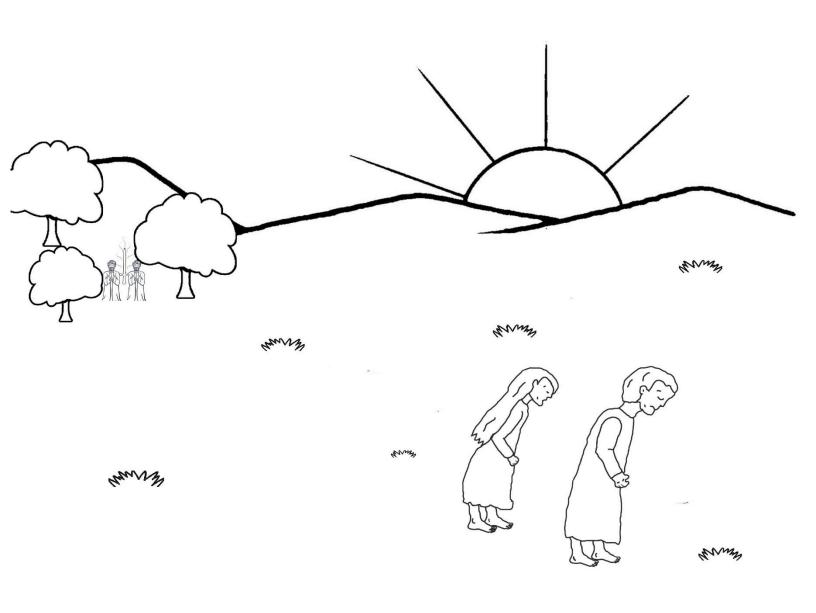

They hear Elohim walking in the garden and hide from Him because they are afraid.

Elohim was very angry because they disobeyed Him. He made them leave the beautiful garden.