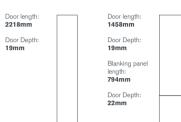

### **COMPONENT - DOORS**

FEATURE MIRROR

| SINGLE DOOR    |  |
|----------------|--|
| 397mm<br>447mm |  |

| 397mm | 497mm |
|-------|-------|
| 447mm |       |
| 497mm |       |

STABLE DOOR

397mm 447mm 497mm

#### **FEATURE STORAGE UNITS**

\*Slab only for Parity, Flow and Sculpt

| Oldb Ollif 101 1 d | inty, i low and coulpt |                           |
|--------------------|------------------------|---------------------------|
| Height:<br>450mm   | Depth:<br>450mm        | Door length: <b>447mm</b> |
|                    |                        |                           |