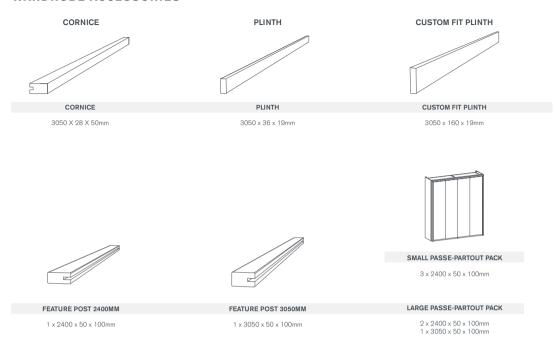

Wardrobe Depth:





MIRROR / GLASS / WALNUT





## SINGLE WARDROBES LH / RH

| 400mm | 800mm  |
|-------|--------|
| 450mm | 900mm  |
| 500mm | 1000mm |

CORNER ROBE LH/RH 1000mm 1150mm including void when fitted

1000mm 1150mm including void when fitted

\*Slab only for Parity, Flow and Sculpt

#### **FEATURE WARDROBES**







DOUBLE WARDROBES

LH/RH DOUBLE FEATURE

#### **FEATURE STORAGE UNITS**

\*Slab only for Parity, Flow and Sculpt

| Oldb Ollif 101 1 d | inty, i low and coulpt |                           |
|--------------------|------------------------|---------------------------|
| Height:<br>450mm   | Depth:<br>450mm        | Door length: <b>447mm</b> |
|                    |                        |                           |



500mm

1000mm 450mm

## WARDROBE ACCESSORIES





## **CHESTS**





500mm width x 546mm height x 482mm depth

3 DRAWER BEDSIDE



4 DRAWER CHEST 1000mm width x789mm height x 482mm depth