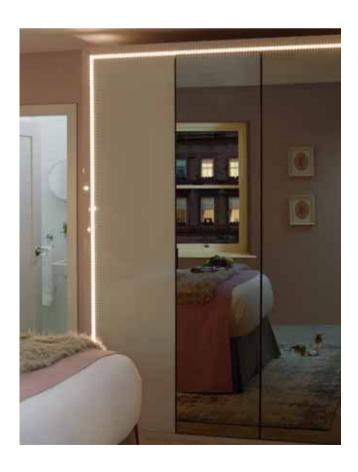

Sculpt integrated handle detail

Sculpt and Parity mixed wardrobes

Sculpt wardrobe with Walnut stackable drawers and shelves

MATT

ANTHRACITE