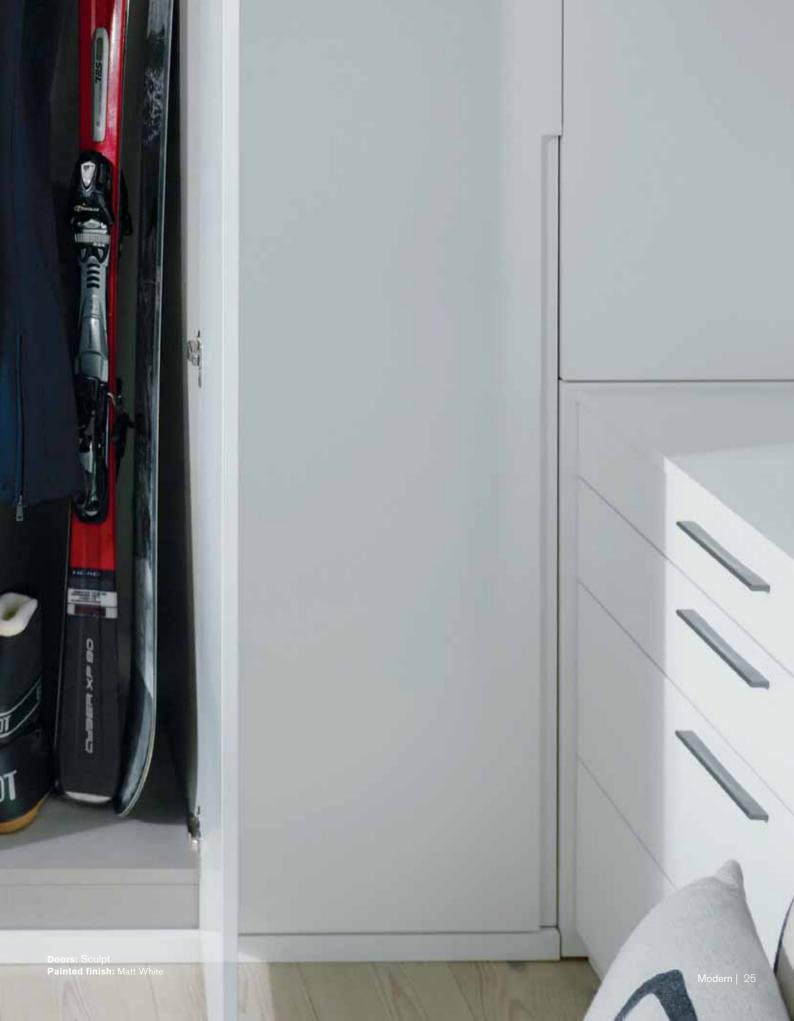

## MODERN COLLECTION

Inspired by Italian design, Sculpt is bold and distinctive. The integrated handle is carefully carved into the centre of the door, creating a strong structural statement.

Available in a matt painted finish, in four colours – Anthracite, Dove Grey, White and Cashmere, this range is a powerful statement that works across multiple interior styles.

Sculpt integrated handle detail

Sculpt and Parity mixed wardrobes

Sculpt wardrobe with Walnut stackable drawers and shelves

MATT

ANTHRACITE