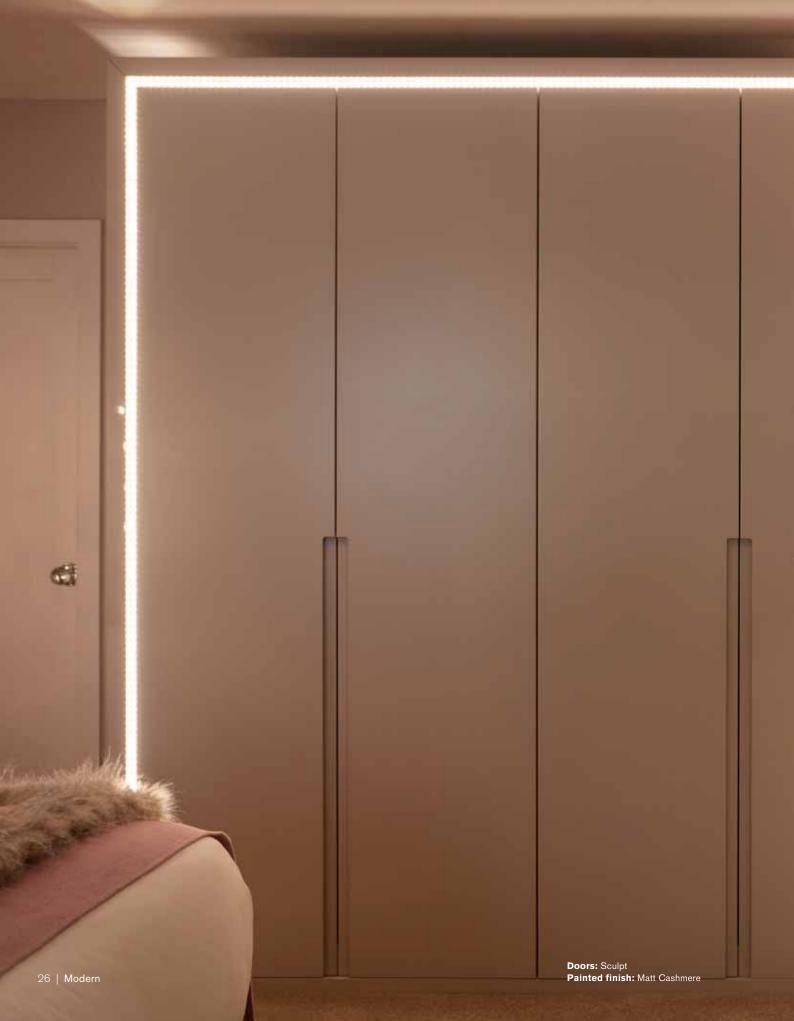

## MODERN COLLECTION

Inspired by Italian design, Sculpt is bold and distinctive. The integrated handle is carefully carved into the centre of the door, creating a strong structural statement.

Available in a matt painted finish, in four colours – Anthracite, Dove Grey, White and Cashmere, this range is a powerful statement that works across multiple interior styles.

Sculpt integrated handle detail

Sculpt and Parity mixed wardrobes

Sculpt wardrobe with Walnut stackable drawers and shelves

MATT

ANTHRACITE