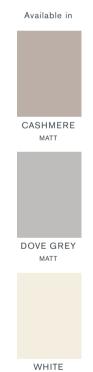

## MODERN COLLECTION

Inspired by Italian design, Sculpt is bold and distinctive. The integrated handle is carefully carved into the centre of the door, creating a strong structural statement.

Available in a matt painted finish, in four colours – Anthracite, Dove Grey, White and Cashmere, this range is a powerful statement that works across multiple interior styles.

## Parity, Flow and Sculpt Component and complete

MATT ONLY

MATT & GLOSS

MATT & GLOSS

AVAILABLE COLOURS

\*Sculpt is Matt only