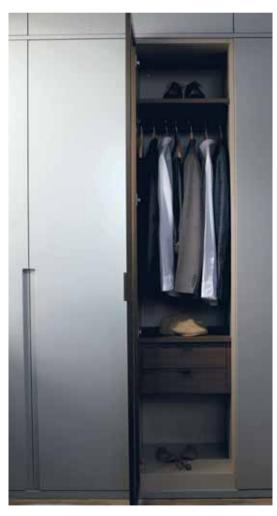

## MODERN COLLECTION

Inspired by Italian design, Sculpt is bold and distinctive. The integrated handle is carefully carved into the centre of the door, creating a strong structural statement.

Available in a matt painted finish, in four colours – Anthracite, Dove Grey, White and Cashmere, this range is a powerful statement that works across multiple interior styles.

Sculpt integrated handle detail

Sculpt and Parity mixed wardrobes

Sculpt wardrobe with Walnut stackable drawers and shelves

MATT

ANTHRACITE