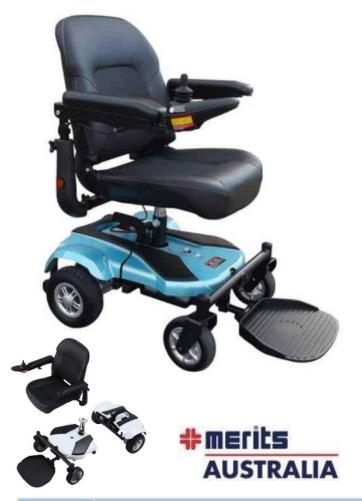

## MERITS EZI-GO DLX POWERCHAIR

- Dismantle in seconds for easy transportation and storage
- Puncture proof tyres front and rear
- Suitable for indoors and shopping centres
- New stylish comfortable contoured high back seat with height & width adjustable arm rests
- Joystick mounting for left and right hand operation
- Easy to operate quick release trigger which separates the base sections
- Intelligent, regenerative electro magnetic brakes activate automatically when the Joy Stick is released

Warranty
1 Year

Compliance ARTG# 123774

|   | Code  | Description                  |       | Overall<br>Length |       | Seat<br>Depth | Seat<br>Width | Backrest<br>Height | Seat to<br>Floor<br>Height | Product<br>Weight | S.W.L |  |
|---|-------|------------------------------|-------|-------------------|-------|---------------|---------------|--------------------|----------------------------|-------------------|-------|--|
| F | P321A | Merits Ezi-Go DLX Powerchair | 920mm | 900mm             | 530mm | 400mm         | 460mm         | 480mm              | 520-560mm                  | 45kg              | 114kg |  |