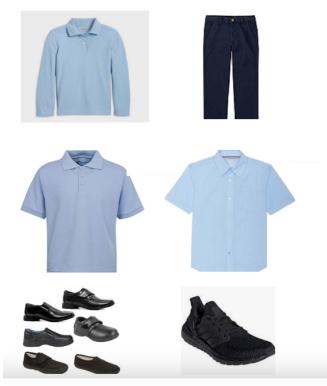

## **GYM UNIFORM**

Shirts and gym pants with the school logo are mandatory for all students to participate in gym class.

Gym uniforms can be purchased from Hometown Threads in North Olmsted and online at hometownthreadscleveland.com