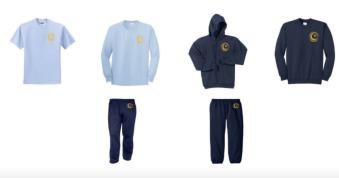

| Uniform Specifications                                                                                                                                                                                  |                                                                                                                                                                                                                         |  |
|---------------------------------------------------------------------------------------------------------------------------------------------------------------------------------------------------------|-------------------------------------------------------------------------------------------------------------------------------------------------------------------------------------------------------------------------|--|
| Girls Uniform                                                                                                                                                                                           | Boys Uniform                                                                                                                                                                                                            |  |
| White 2 piece Hijab  Hair must be pulled back or tied back under hijab                                                                                                                                  | Navy blue trousers                                                                                                                                                                                                      |  |
| Navy blue jumper (must be long enough to pass the knees)                                                                                                                                                | Light blue shirt (Oxford or Polo style only)                                                                                                                                                                            |  |
|                                                                                                                                                                                                         | Navy blue sweater (button or zipper) for climate control or covering arms                                                                                                                                               |  |
| Light blue polo or button down shirt under jumper (long sleeve unless wearing a sweater)                                                                                                                | Sweaters and sweatshirts with the school logo can be purchased from Hometown Threads in North Olmsted and online at <a href="https://hometownthreadscleveland.com">hometownthreadscleveland.com</a>                     |  |
| Navy blue pants only under jumper (no tights)                                                                                                                                                           | Simple thobe (Islamic Attire) on Fridays UNIFORM REQUIRED UNDERNEATH                                                                                                                                                    |  |
| Navy blue sweater (button or zipper) for climate control or covering arms                                                                                                                               | No jeans, sweat pants, athletic pants, tight pants, hoodies, hats, shorts, or t-shirts (without collar) are allowed during school hours.                                                                                |  |
| Sweaters and sweatshirts with the school logo can be purchased from Hometown Threads in North Olmsted and online at <a href="https://www.hometownthreadscleveland.com">hometownthreadscleveland.com</a> |                                                                                                                                                                                                                         |  |
| No jeans, sweat pants, athletic pants, tight pants, hoodies, hats, or t-shirts (without collar) are allowed during school hours.                                                                        | Boys are not allowed to have long hair (please keep hair at ear level and above neckline no longer than 1 inch long all roughly the same length)  Fancy hairstyles or hair designs are unacceptable at Al Ihsan School. |  |
| No long skirts, short skirts, or skorts are allowed                                                                                                                                                     | No hair color                                                                                                                                                                                                           |  |