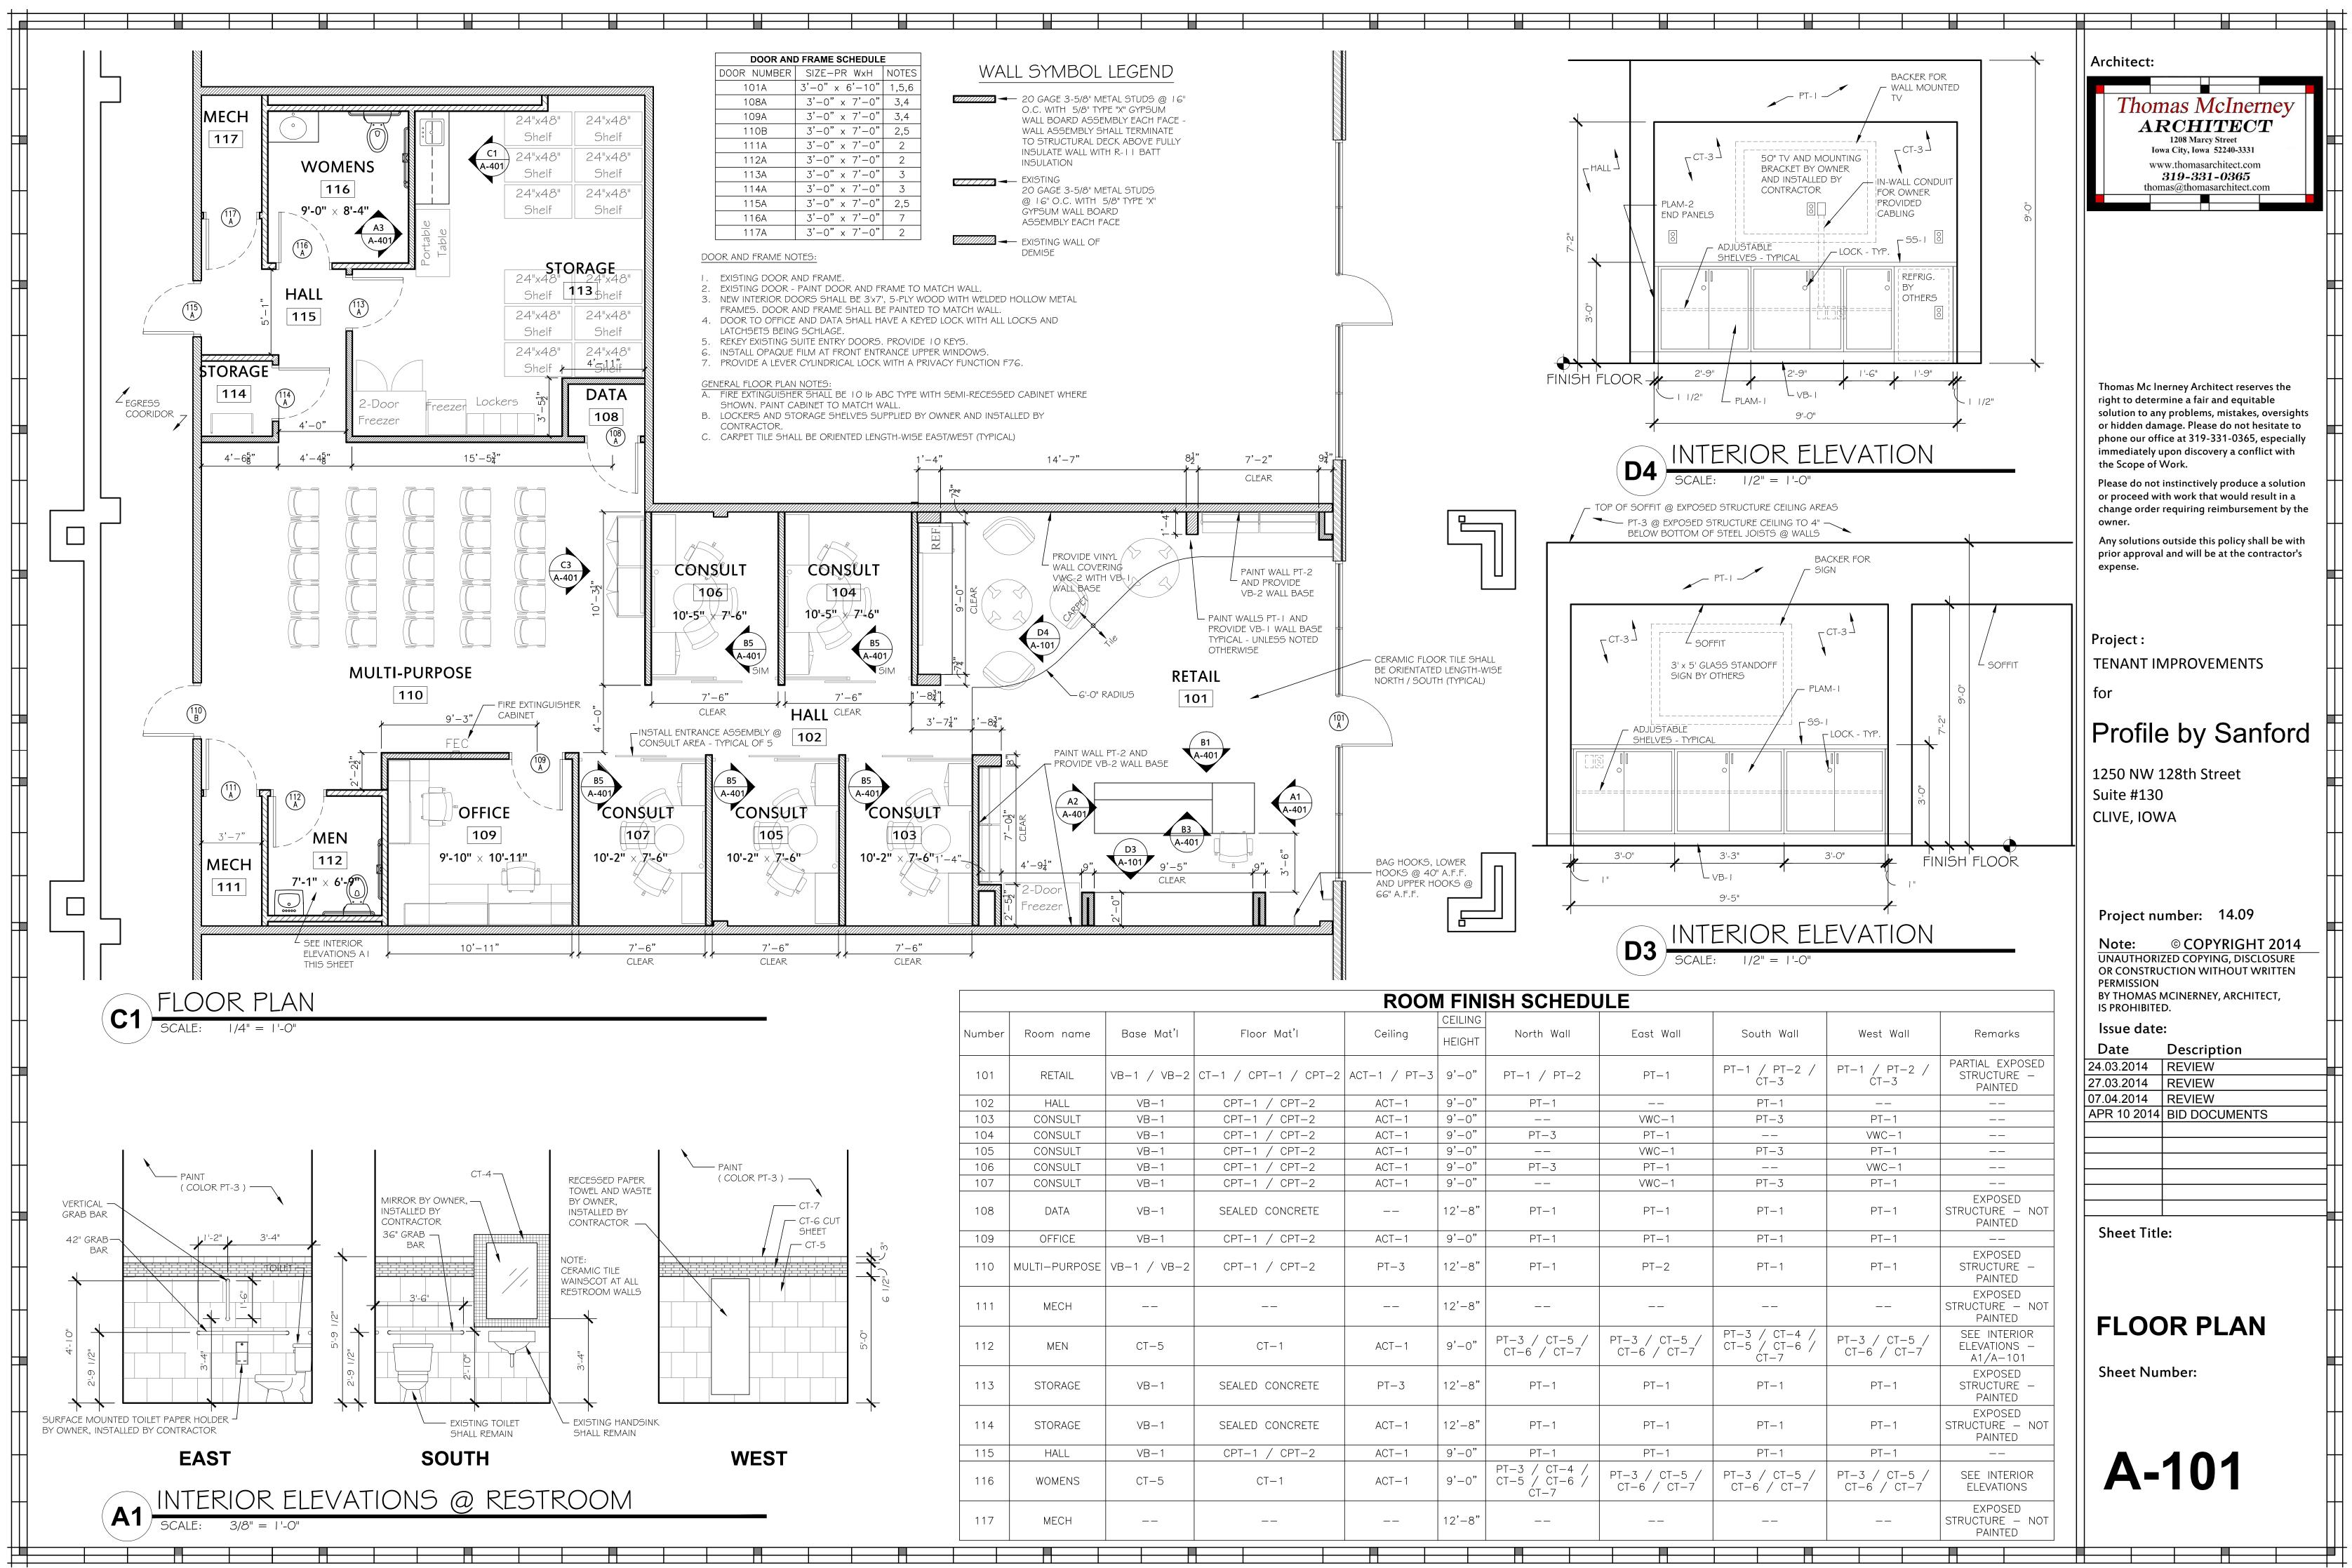

4/10/2014 1:17:07 PM, Thomas McInerney Architect - Copyright 2014

|        |               |             | ROOM FINISH SCHEDULE |              |                   |                                        |                |
|--------|---------------|-------------|----------------------|--------------|-------------------|----------------------------------------|----------------|
| Number | Room name     | Base Mat'l  | Floor Mat'l          | Ceiling      | CEILING<br>HEIGHT | North Wall                             | Eas            |
| 101    | RETAIL        | VB-1 / VB-2 | CT-1 / CPT-1 / CPT-2 | ACT-1 / PT-3 | 9'-0"             | PT-1 / PT-2                            | Ρ              |
| 102    | HALL          | VB-1        | CPT-1 / CPT-2        | ACT-1        | 9'-0"             | PT-1                                   |                |
| 103    | CONSULT       | VB-1        | CPT-1 / CPT-2        | ACT-1        | 9'-0"             |                                        | VV             |
| 104    | CONSULT       | VB-1        | CPT-1 / CPT-2        | ACT-1        | 9'-0"             | PT-3                                   | P              |
| 105    | CONSULT       | VB-1        | CPT-1 / CPT-2        | ACT-1        | 9'-0"             |                                        | VV             |
| 106    | CONSULT       | VB-1        | CPT-1 / CPT-2        | ACT-1        | 9'-0"             | PT-3                                   | P              |
| 107    | CONSULT       | VB-1        | CPT-1 / CPT-2        | ACT-1        | 9'-0"             |                                        | VW             |
| 108    | DATA          | VB-1        | SEALED CONCRETE      |              | 12'-8"            | PT-1                                   | P              |
| 109    | OFFICE        | VB-1        | CPT-1 / CPT-2        | ACT-1        | 9'-0"             | PT-1                                   | P              |
| 110    | MULTI-PURPOSE | VB-1 / VB-2 | CPT-1 / CPT-2        | PT-3         | 12'-8"            | PT-1                                   | þ.             |
| 111    | MECH          |             |                      |              | 12'-8"            |                                        |                |
| 112    | MEN           | CT-5        | CT-1                 | ACT-1        | 9'-0"             | PT-3 / CT-5 /<br>CT-6 / CT-7           | PT-3 /<br>CT-6 |
| 113    | STORAGE       | VB-1        | SEALED CONCRETE      | PT-3         | 12'-8"            | PT-1                                   | Ρ              |
| 114    | STORAGE       | VB-1        | SEALED CONCRETE      | ACT-1        | 12'-8"            | PT-1                                   | Р              |
| 115    | HALL          | VB-1        | CPT-1 / CPT-2        | ACT-1        | 9'-0"             | PT-1                                   | P              |
| 116    | WOMENS        | CT-5        | CT-1                 | ACT-1        | 9'-0"             | PT-3 / CT-4 /<br>CT-5 / CT-6 /<br>CT-7 | PT-3 /<br>CT-6 |
| 117    | MECH          |             |                      |              | 12'-8"            |                                        |                |