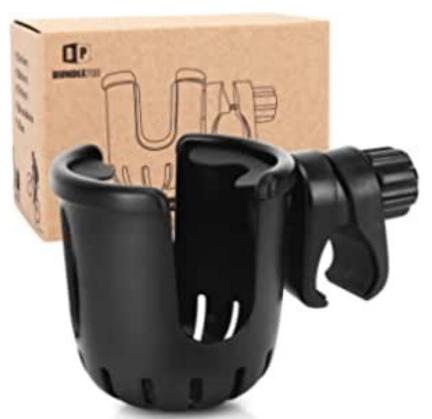

## BUNDLE PRO UNIVERSAL CUP HOLDER

- The anti-slip silicone gasket at the top of the stroller cup holder can not only avoid scratching your favorite cup, but also better stabilize the cup and prevent the cup from falling even on the bumpy road.
- Ordinary cup holders always leave marks on the tube after use.
   Unlike them, the cup holder grips contain soft silicone to minimize scratches on the tube, even if used for a long time, the tube can remain in its original state.
- The diameter of our cup holder is 3.9 in, which is suitable for most cup, mug or water bottle. The clamps of the universal drinks holder can be adjusted to 4.5cm and rotated 360 degrees.
- By adjusting the tightness of the clamps, you can easily install the cup holder where you want to install it without any tools.
- Fits most walkers and wheelchairs.