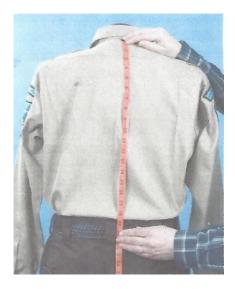

| 1.        | BACK 1                                                                   |               |
|-----------|--------------------------------------------------------------------------|---------------|
| Measure   | from the base of your collar seam to the top of your duty belts.         |               |
|           |                                                                          | <u>inches</u> |
| 2.        | BACK 2                                                                   |               |
| With arm  | ns straight out to the side, measure from the shirt sleeve seam to shirt |               |
| sleeve se | eam across the mid-shoulder blade.                                       |               |
|           |                                                                          | <u>inches</u> |
| 3.        | CHEST                                                                    |               |
| With arm  | ns at your side, measure under your arms all the way around the wides    | st            |
| area of y | our chest.                                                               |               |
|           |                                                                          | <u>inches</u> |
| 4.        | WAIST                                                                    |               |
| Measure   | all the way around the widest part of your waist just above your duty    | belt.         |
|           |                                                                          | <u>inches</u> |
| 5.        | FRONT                                                                    |               |
| Measure   | from the center top of the shoulder seam to the top of your duty belt.   |               |
|           |                                                                          | inches        |

2165 E Colton Avenue, Mentone CA 92359 | Mailing: P.O. Box 868, Mentone CA 92359

Phone: (909) 794-2435 | Fax: (909) 794-4033 | E-mail: bpstactical@aol.com

#1: Measure from the base of your collar seam to the top of your duty belt.