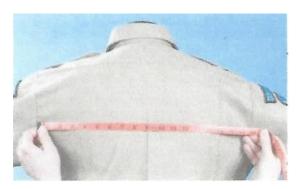

| 1.        | BACK 1                                                                   |               |
|-----------|--------------------------------------------------------------------------|---------------|
| Measure   | from the base of your collar seam to the top of your duty belts.         |               |
|           |                                                                          | <u>inches</u> |
| 2.        | BACK 2                                                                   |               |
| With arm  | ns straight out to the side, measure from the shirt sleeve seam to shirt |               |
| sleeve se | eam across the mid-shoulder blade.                                       |               |
|           |                                                                          | <u>inches</u> |
| 3.        | CHEST                                                                    |               |
| With arm  | ns at your side, measure under your arms all the way around the wides    | st            |
| area of y | our chest.                                                               |               |
|           |                                                                          | <u>inches</u> |
| 4.        | WAIST                                                                    |               |
| Measure   | all the way around the widest part of your waist just above your duty    | belt.         |
|           |                                                                          | <u>inches</u> |
| 5.        | FRONT                                                                    |               |
| Measure   | from the center top of the shoulder seam to the top of your duty belt.   |               |
|           |                                                                          | inches        |

#2: With arms straight out the side, measure from shirt sleeve seam to shirt sleeve seam across the mid-shoulder base.

#3: With arms at your side, measure under your arms all the way around the widest area of your chest.