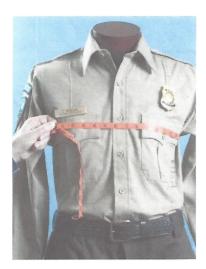

| 1.        | BACK 1                                                                   |               |
|-----------|--------------------------------------------------------------------------|---------------|
| Measure   | from the base of your collar seam to the top of your duty belts.         |               |
|           |                                                                          | <u>inches</u> |
| 2.        | BACK 2                                                                   |               |
| With arm  | ns straight out to the side, measure from the shirt sleeve seam to shirt |               |
| sleeve se | eam across the mid-shoulder blade.                                       |               |
|           |                                                                          | <u>inches</u> |
| 3.        | CHEST                                                                    |               |
| With arm  | ns at your side, measure under your arms all the way around the wides    | st            |
| area of y | our chest.                                                               |               |
|           |                                                                          | <u>inches</u> |
| 4.        | WAIST                                                                    |               |
| Measure   | all the way around the widest part of your waist just above your duty    | belt.         |
|           |                                                                          | <u>inches</u> |
| 5.        | FRONT                                                                    |               |
| Measure   | from the center top of the shoulder seam to the top of your duty belt.   |               |
|           |                                                                          | inches        |

#2: With arms straight out the side, measure from shirt sleeve seam to shirt sleeve seam across the mid-shoulder base.

#3: With arms at your side, measure under your arms all the way around the widest area of your chest.