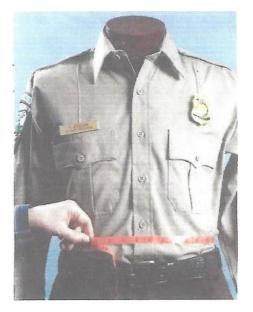

| 1.        | BACK 1                                                                   |               |
|-----------|--------------------------------------------------------------------------|---------------|
| Measure   | from the base of your collar seam to the top of your duty belts.         |               |
|           |                                                                          | <u>inches</u> |
| 2.        | BACK 2                                                                   |               |
| With arm  | ns straight out to the side, measure from the shirt sleeve seam to shirt |               |
| sleeve se | eam across the mid-shoulder blade.                                       |               |
|           |                                                                          | <u>inches</u> |
| 3.        | CHEST                                                                    |               |
| With arm  | ns at your side, measure under your arms all the way around the wides    | st            |
| area of y | our chest.                                                               |               |
|           |                                                                          | <u>inches</u> |
| 4.        | WAIST                                                                    |               |
| Measure   | all the way around the widest part of your waist just above your duty    | belt.         |
|           |                                                                          | <u>inches</u> |
| 5.        | FRONT                                                                    |               |
| Measure   | from the center top of the shoulder seam to the top of your duty belt.   |               |
|           |                                                                          | inches        |

#4: Measure all the way around the widest part of your waist just above your duty belt.

#5: Measure from the center top of the shoulder seam to the top of your belt.