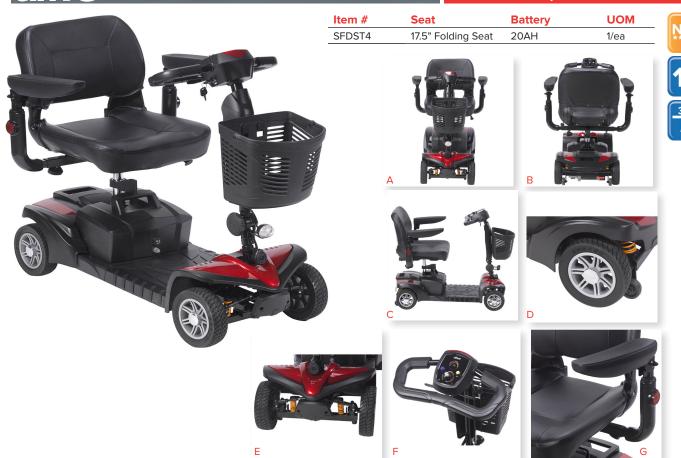

## **Spitfire DST 4-Wheel**

**Travel Scooter** 

- Dynamic Suspension Technology (DST) features front and rear suspension coils for the most comfortable ride on all terrain (Figure E)
- Charge port located on the control panel and battery pack for easy charging
- Headlight
- Interchangeable color panels in red and blue
- Quick & easy disassembly

- Armrests are padded, contoured, width and angle adjustable (Figure G)
- Delta tiller with ergonomic throttle control (Figure F)
- Armrest covers with reflectors (Figure G)
- Large plastic basket with carry handle
- Height adjustable swivel seat with fold down backrest
- Anti-tip wheels