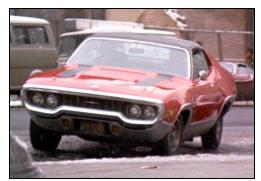

## **Burgundy 1972 Plymouth Satellite Sebring:**

| PM | RED | <b>CRUS</b> | MAX | <b>RGE</b> | <b>FCE</b> | STR | COST |
|----|-----|-------------|-----|------------|------------|-----|------|
| +1 | 4   | 80          | 130 | 180        | 3          | 7   | 2600 |