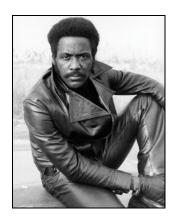

## John Shaft

STR: 9 DEX: 10 WIL: 12 PER: 11 INT: 9

**Abilities:** Photography

HEIGHT: 6'3 SPEED: 2

WEIGHT: 176 HAND-TO-HAND DAMAGE CLASS: B

AGE: 32 STAMINA: 30 hrs

APPEARANCE: striking RUNNING/SWIMMING: 40 minutes

FAME POINTS: 40 CARRYING: 101-150 lbs

HERO POINTS: 8 WEAPON: Colt Cobra .38, High Standard Model 10B Shotgun\_

Fields of Experience: Law

WEAKNESSES: Members of the opposite sex

**IDIOSYNCRASIES:** Has a Tough attitude with a cautious demeanor. Will frequently use slang terms like "Brother", "baby" or "Cat" when referring to other people.