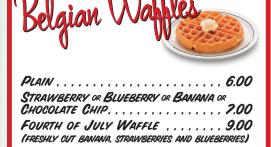

| Pancakes @                                               |       |
|----------------------------------------------------------|-------|
| Three mouth-watering pancakes. Served w/ butter & syrup. |       |
| PLAIN                                                    |       |
| Blueberry, Banana or Strawberry,,<br>Chocolate Chip      | .7.75 |
| APPLE CINNAMON                                           |       |
| COMBO PANCAVEC ADD                                       | 150   |