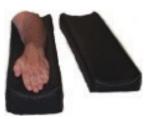

1700-SG Flexible Contoured Armboard Positioner 24"L x 6"W Each

BD-RLP
Reusable Laminectomy Pad
6"L x 6"W x 5"H
Each

BD2010
Gel/Foam Combo Series
Tri-Level Armboard Pad
Contoured
26"L x 6"W
Each

1400-SG SheerCare Series Armboard Pad 26"L x 6"W Available in 2", 3", 4", 5", 6" Thickness Each