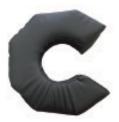

1700-SG Flexible Contoured Armboard Positioner 24"L x 6"W Each

BD-RLP
Reusable Laminectomy Pad
6"L x 6"W x 5"H
Each

BD2010
Gel/Foam Combo Series
Tri-Level Armboard Pad
Contoured
26"L x 6"W
Each

1400-SG SheerCare Series Armboard Pad 26"L x 6"W Available in 2", 3", 4", 5", 6" Thickness Each