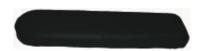

1400-UC
UltraCare Series Armboard Pad
26"L x 6"W
Available in 2", 3", 4", 5", 6" Thickness
Each

BD2005 Gel/Foam Combo Series 26"L x 6"W Available in 2", 3", 4", 5", 6" Thickness Each