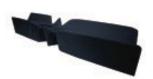

1700-SG Flexible Contoured Armboard Positioner 24"L x 6"W Each

BD-RLP
Reusable Laminectomy Pad
6"L x 6"W x 5"H
Each

BD2010
Gel/Foam Combo Series
Tri-Level Armboard Pad
Contoured
26"L x 6"W
Each

1400-SG SheerCare Series Armboard Pad 26"L x 6"W Available in 2", 3", 4", 5", 6" Thickness Each