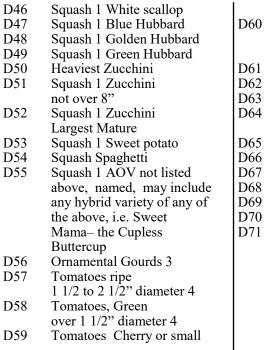

| Squash 1 Sweet potato<br>Squash Spaghetti<br>Squash 1 AOV not listed<br>above, named, may include<br>any hybrid variety of any of<br>the above, i.e. Sweet<br>Mama– the Cupless<br>Buttercup<br>Ornamental Gourds 3<br>Tomatoes ripe<br>1 1/2 to 2 1/2" diameter 4<br>Tomatoes, Green<br>over 1 1/2" diameter 4<br>Tomatoes Cherry or small | D65<br>D66<br>D67<br>D68<br>D69<br>D70<br>D71 | Peppers 2 sweet red<br>Peppers 2 sweet yellow<br>Peppers 2 sweet green<br>Peppers 3 any other variety<br>Vegetable marrow 1<br>Watermelon 1<br>Turnips for table use,2 roots |
|---------------------------------------------------------------------------------------------------------------------------------------------------------------------------------------------------------------------------------------------------------------------------------------------------------------------------------------------|-----------------------------------------------|------------------------------------------------------------------------------------------------------------------------------------------------------------------------------|
| <b>Prizes:</b> 1st \$4.00, 21                                                                                                                                                                                                                                                                                                               | nd \$3.0                                      | 0, 3rd \$2.00                                                                                                                                                                |
| Beets Globe 3 litre basket                                                                                                                                                                                                                                                                                                                  | D80                                           | Tomatoes Italian                                                                                                                                                             |
|                                                                                                                                                                                                                                                                                                                                             |                                               |                                                                                                                                                                              |
| _                                                                                                                                                                                                                                                                                                                                           |                                               |                                                                                                                                                                              |
| Beets Cylinder<br>3 litre basket                                                                                                                                                                                                                                                                                                            | D81                                           | 3 litre basket ripe<br>Tomatoes Italian                                                                                                                                      |
| Beets Cylinder                                                                                                                                                                                                                                                                                                                              | D81                                           | 3 litre basket ripe                                                                                                                                                          |
| Beets Cylinder<br>3 litre basket                                                                                                                                                                                                                                                                                                            | D81<br>D82                                    | 3 litre basket ripe<br>Tomatoes Italian                                                                                                                                      |
| Beets Cylinder<br>3 litre basket<br>Carrots 3 litre basket AV<br>Onions from sets<br>3 litre basket                                                                                                                                                                                                                                         | -                                             | 3 litre basket ripe<br>Tomatoes Italian<br>3 litre basket green                                                                                                              |
| Beets Cylinder<br>3 litre basket<br>Carrots 3 litre basket AV<br>Onions from sets<br>3 litre basket<br>Onions from seed                                                                                                                                                                                                                     | -                                             | 3 litre basket ripe<br>Tomatoes Italian<br>3 litre basket green<br>Peppers 3 litre basket                                                                                    |
| Beets Cylinder<br>3 litre basket<br>Carrots 3 litre basket AV<br>Onions from sets<br>3 litre basket<br>Onions from seed<br>3 litre basket                                                                                                                                                                                                   | -                                             | 3 litre basket ripe<br>Tomatoes Italian<br>3 litre basket green<br>Peppers 3 litre basket<br>could consist of one or                                                         |
| Beets Cylinder<br>3 litre basket<br>Carrots 3 litre basket AV<br>Onions from sets<br>3 litre basket<br>Onions from seed<br>3 litre basket<br>Large Connecticut field or                                                                                                                                                                     | -                                             | 3 litre basket ripe<br>Tomatoes Italian<br>3 litre basket green<br>Peppers 3 litre basket<br>could consist of one or                                                         |
| Beets Cylinder<br>3 litre basket<br>Carrots 3 litre basket AV<br>Onions from sets<br>3 litre basket<br>Onions from seed<br>3 litre basket<br>Large Connecticut field or<br>traditional Halloween type                                                                                                                                       | -                                             | 3 litre basket ripe<br>Tomatoes Italian<br>3 litre basket green<br>Peppers 3 litre basket<br>could consist of one or                                                         |
| Beets Cylinder<br>3 litre basket<br>Carrots 3 litre basket AV<br>Onions from sets<br>3 litre basket<br>Onions from seed<br>3 litre basket<br>Large Connecticut field or<br>traditional Halloween type<br>Pumpkin                                                                                                                            | -                                             | 3 litre basket ripe<br>Tomatoes Italian<br>3 litre basket green<br>Peppers 3 litre basket<br>could consist of one or                                                         |
| Beets Cylinder<br>3 litre basket<br>Carrots 3 litre basket AV<br>Onions from sets<br>3 litre basket<br>Onions from seed<br>3 litre basket<br>Large Connecticut field or<br>traditional Halloween type<br>Pumpkin<br>Tomatoes green 3 litre                                                                                                  | -                                             | 3 litre basket ripe<br>Tomatoes Italian<br>3 litre basket green<br>Peppers 3 litre basket<br>could consist of one or                                                         |
| Beets Cylinder<br>3 litre basket<br>Carrots 3 litre basket AV<br>Onions from sets<br>3 litre basket<br>Onions from seed<br>3 litre basket<br>Large Connecticut field or<br>traditional Halloween type<br>Pumpkin                                                                                                                            | -                                             | 3 litre basket ripe<br>Tomatoes Italian<br>3 litre basket green<br>Peppers 3 litre basket<br>could consist of one or                                                         |