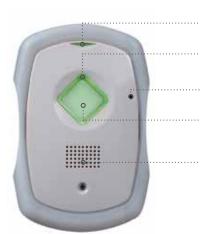

Cellular Signal Strength Indicator

Battery Indicator (surrounds the Call Button)

Microphone

Call Button initiates two-way communication

Speaker with improved audio and call quality