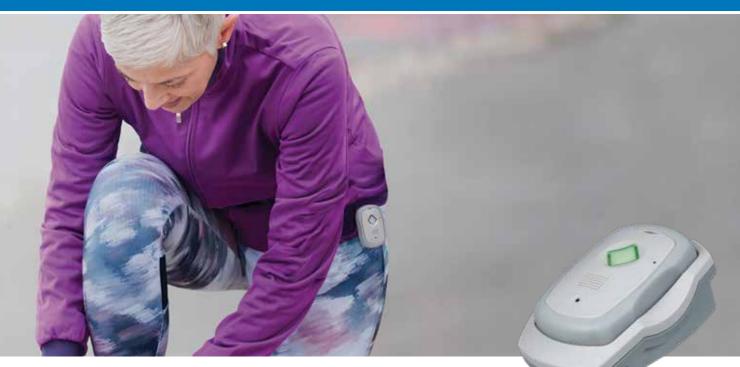

# Stay Safe & Protected While You Are On The Go

The GPS Safe personal security and safety device provide immediate incident notification and protection including patented fall detection, ideal for the active person who enjoys being outdoors. With the press of a button, the GPS Safe device utilizes two-way voice to connect with our monitoring centre, to dispatch emergency personnel for immediately assistance or just to provide peace of mind.

The GPS Safe device includes GPS and Wi-Fi to enable dispatch operators the ability to locate the device both indoors and outdoors on demand. The long-lasting rechargeable device is lightweight yet ruggedized providing shatter resistance up to 2 meters and water submersion up to 1 meter for 30 minutes. A variety of carrying options are available.

Advanced fall detection for 24/7 alerts to family and caregivers

Fully mobile for personal safety at home and on the go

Water-resistant to 1 meter (3.3 ft) for 30 minutes. Designed to be worn in the shower