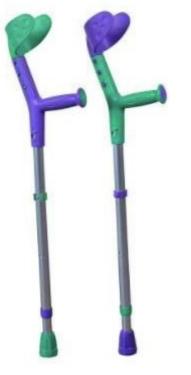

## DONJOY PAEDIATRIC FOREARM

CRUTCHES

- Crutches are made of aluminium and are therefore lightweight
- Comfortable arm cuff is height adjustable as is the leg height is adjustable

Warranty 1 Year

| Code             | Description                                     | Handle to<br>Armband Height | Handle to<br>Ground Height | S.W.L |
|------------------|-------------------------------------------------|-----------------------------|----------------------------|-------|
| 11-2510-P-360710 | Donjoy Paediatric Forearm Crutches<br>Open Cuff | 190mm - 240mm               | 550mm – 770mm              | 100kg |