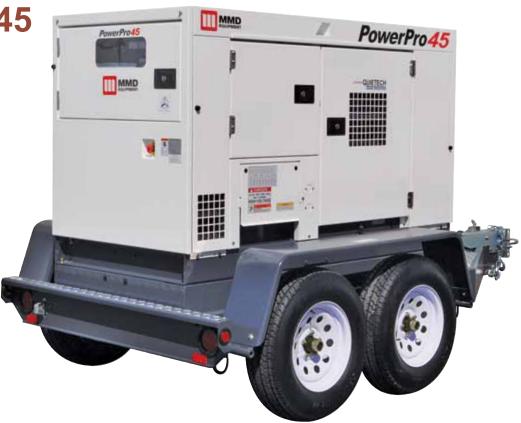

## **PowerPro Generators**

PowerPro 45

- PowerPro 45 by MMD Equipment Durable and portable power that's tough, yet quiet.
- Quietech Sound Reduction lowers noise levels so the PowerPro 45 can be used anytime, anywhere.
- · Powered by reliable Isuzu diesel engines.
- Enviro 110% containment design will hold all fluids, plus an additional 10% capacity.
- Compact, durable design offers unrestricted access to service components.
- Delta Demand Excitation automatically adjusts voltage output instantly when variable loads are applied to the generator.

- Warning lights and analog gauges (including fuel, tachometer, oil pressure, coolant temperature and charging system amps) provide easy monitoring of engine operation.
- Curbside power connections provide safer setups and testing for all applications.
- · LED Tail Lights increase visibility and long-term reliability.
- Lynx-Rite Trailer is made of powder-coated, 1/4" steel to insure unparalleled value and utility.