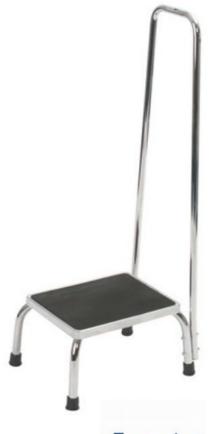

## STEP STOOL WITH HAND RAIL

- Chrome plated steel frame step stool with hand rail.
- It has a slip-resistant fluted rubber covered step and a tall hand rail can be fitted to one side.
- It also has non-marking, slip resistant rubber tips.

Warranty 1 Year Compliance

No applicable compliance standard

| Code         | Description               | Overall<br>Height | Overall<br>Width | Overall<br>Depth | Step<br>Height | Step<br>Width | Step<br>Depth | S.W.L |
|--------------|---------------------------|-------------------|------------------|------------------|----------------|---------------|---------------|-------|
| JAN-JMC-5710 | Step Stool with Hand Rail | 1040mm            | 440mm            | 355mm            | 230mm          | 360mm         | 290mm         | 160kg |