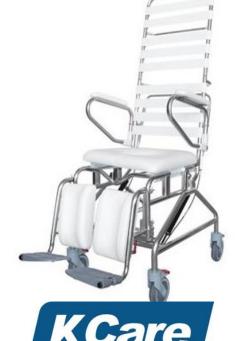

## KCARE MOBILE SHOWER COMMODE **TILT IN SPACE**

For your daily living solutions

Healthcare Solutions

- Extra high PVC strap backrest for improved comfort and safety.
- 10-35° tilt angle.
- Integrated push-handle for manoeuvrability.
- Swing-up padded arms for unrestricted side transfer.
- Swingaway and removable height adjustable footrest with contoured padded calf supports.
- 4x 125mm total locking castors.
- Designed to be used with a K Care patented removable seats.
- Available in 400, 445mm and 500mm seat widths.
- Padded seat not included

## Warranty

5 Year Corrosion 1 Year Components **Compliance** 

AS/NZS 3973:2009

| Code       | Description                                                             | Seat<br>Height | Seat<br>Width | Backrest<br>Height | S.W.L |
|------------|-------------------------------------------------------------------------|----------------|---------------|--------------------|-------|
| KA115S40   | Mobile Shower Commode - Tilt in Space - 400mm - Swingaway Footrest      | 540mm          | 400mm         | 855mm              | 200kg |
| KA11507    | Mobile Shower Commode - Tilt in Space - 445mm - Swingaway Footrest      | 540mm          | 445mm         | 855mm              | 200kg |
| KA11512    | Mobile Shower Commode - Tilt in Space - 500mm - Swingaway Footrest      | 540mm          | 500mm         | 855mm              | 200kg |
| KA11507-HA | Mobile Shower Commode - Tilt in Space - 445mm - HA - Swingaway Footrest | 540mm          | 445mm         | 855mm              | 200kg |