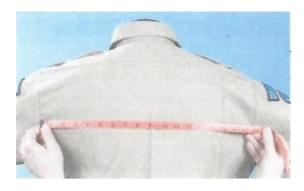

#### Measurements

ALL MEASUREMENTS MUST BE TAKEN WHILE WEARING A UNIFORM SHIRT AND DUTY BELT. DO NOT WEAR YOUR BODY ARMOR, BALLISTIC PANELS, OR VEST CARRIER MEASUREMENTS (SEE ILLUSTRATION) RESULTS IN INCHES.

#### 2. BACK 2

With arms straight out to the side, measure from the shirt sleeve seam to shirt

sleeve seam across the mid-shoulder blade.

<u>inches</u>