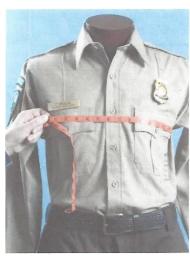

#### Measurements

ALL MEASUREMENTS MUST BE TAKEN WHILE WEARING A UNIFORM SHIRT AND DUTY BELT. DO NOT WEAR YOUR BODY ARMOR, BALLISTIC PANELS, OR VEST CARRIER MEASUREMENTS (SEE ILLUSTRATION) RESULTS IN INCHES.

#### 3. **CHEST**

With arms at your side, measure under your arms all the way around the widest area of your chest.

inches

#### 4. WAIST

Measure all the way around the widest part of your waist just above your duty belt.

<u>inches</u>

#### 5. **FRONT**

Measure from the center top of the shoulder seam to the top of your duty belt.

<u>inches</u>

2165 E Colton Avenue, Mentone CA 92359 | Mailing: P.O. Box 868, Mentone CA 92359 Phone: (909) 794-2435 | Fax: (909) 794-4033 | E-mail: bpstactical@aol.com