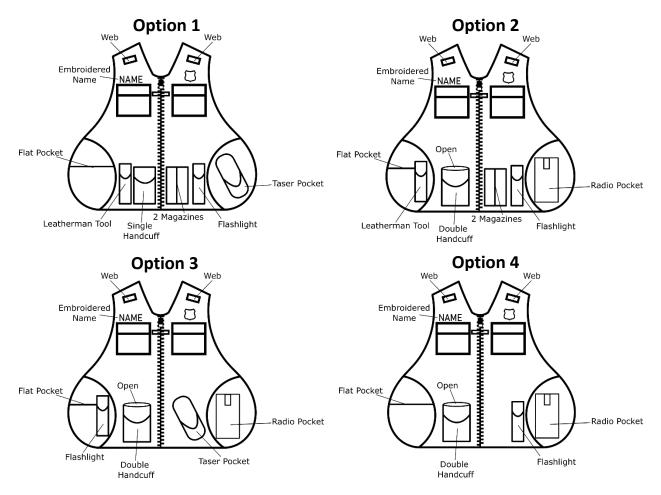

#### Options

Here are some pre-selected options for setups that are approved for your department. Circle the setup that will best fit your needs. If you have any additional requests, please write them at the bottom of the page. (If you are left-handed the pocket placement will be mirrored)