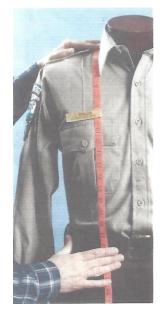

#### Measurements

ALL MEASUREMENTS MUST BE TAKEN WHILE WEARING A UNIFORM SHIRT AND DUTY BELT. DO NOT WEAR YOUR BODY ARMOR, BALLISTIC PANELS, OR VEST CARRIER MEASUREMENTS (SEE ILLUSTRATION) RESULTS IN INCHES.

#### 1. BACK 1

Measure from the base of your collar seam to the top of your duty belts.

\_\_inches

#### 2. BACK 2

With arms straight out to the side, measure from the shirt sleeve seam to shirt

sleeve seam across the mid-shoulder blade.

<u>inches</u>

#### 5. **FRONT**

Measure from the center top of the shoulder seam to the top of your duty belt.

<u>inches</u>

2165 E Colton Avenue, Mentone CA 92359 | Mailing: P.O. Box 868, Mentone CA 92359 Phone: (909) 794-2435 | Fax: (909) 794-4033 | E-mail: bpstactical@aol.com

#1: Measure from the base of your collar seam to the top of your duty belt.

#2: With arms straight out the side, measure from shirt sleeve seam to shirt sleeve seam across the mid-shoulder base.

#3: With arms at your side, measure under your arms all the way around the widest area of your chest.