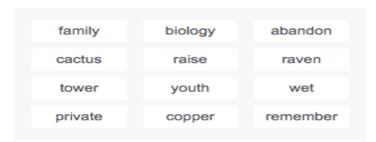

You must now confirm your mnemonic phrase. Select the words below in the correct order to finalise your account creation

family remember copper tower

cactus biology private raise

abandon raven youth wet

Confirm