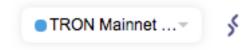

Once you have funded your Tron wallet you will need to swap most of it into USDT. This is the currency that is used to purchase your Daisy packages.

To do this you will need to use the swap symbol located at the top of the page of your account.

This will lead you to a new window. Enter the amount of Tron you wish to swap and follow the prompts to complete the transaction.

You can exit this screen once it is completed.

You are now ready to register your account with Daisy and buy your first package.