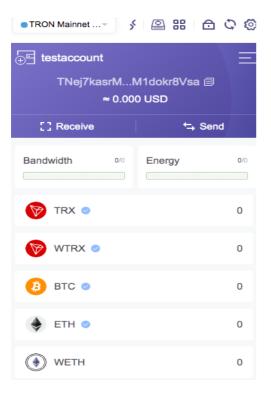

When you have entered the phrase correctly, your account is set up and your account page will appear.

You are now ready to fund your account with Tron. Tron can be purchased on most major exchanges by depositing fiat currency and buying Tron. (There is another PDF that gives instructions on how to purchase Tron through Coinspot, but you can use any existing exchange account you want.)

Once you have funded your Tron wallet you will need to swap most of it into USDT. This is the currency that is used to purchase your Daisy packages.

To do this you will need to use the swap symbol located at the top of the page of your account.