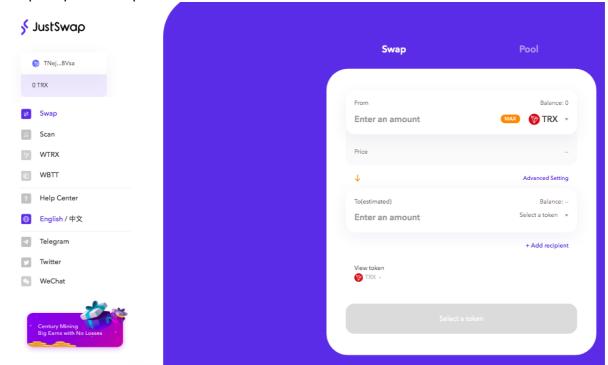

Use this referral link to get you started:

## https://daisy.global/r/chrisburridge

Enter the referral link into the address box at the top of Chrome.

Enter your user name and click the sign up button.

A number of accept buttons will appear on a side screen. Click each one that appears.