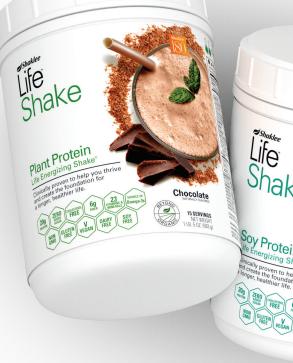

#### Life Shake<sup>™</sup>

The most delicious, clinically proven shake.

- Packed with 20 grams of ultrapure, non-GMO protein to curb hunger and increase energy.
- Contains 23 essential vitamins and minerals, 140 calories, and no added sugar.
- Available in plant protein and soy protein and four delicious flavors.