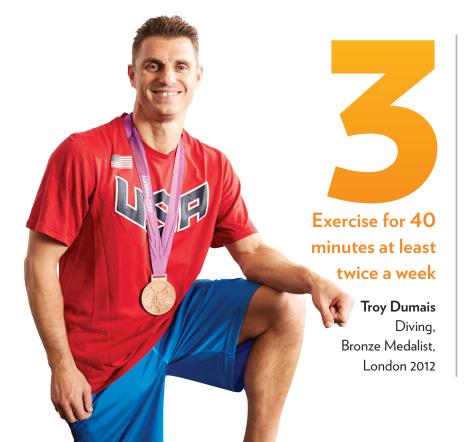

Access exercise regimens from Shaklee Pure Performance Team athletes at 180.shaklee.com

\*\*Clinical study participants replaced two meals with Shaklee Life Shakes daily and followed a 40-minute exercise program twice weekly. See full details of Life Shake<sup>™</sup> clinical studies at healthresource.shaklee.com.