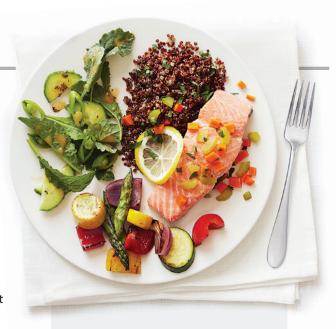

## What a healthy meal looks like

#### 4-6 ounces protein

- Free range chicken or pork
- Grass-fed beef
- Wild-caught salmon
- Tofu
- Beans and legumes

#### Unlimited vegetables

 Focus on colorful options—a lot of greens, reds, and oranges.
Fill at least half of your plate.

#### Pick a healthy fat

- 1/2 tbsp olive oil or olive oil-based dressing
- 1/4 avocado
- 1/8 cup shredded cheese

#### 1/2 to 1 cup whole grain

- Quinoa
- Brown rice
- Whole grain or gluten-free pasta

Visit the Naturally blog at go.shaklee.com/naturally/ to find delicious clean eating recipes!

Regular physical activity has many benefits. It increases energy, can help keep weight off, and lowers your risk of developing major chronic diseases. It also improves sleep, improves body shape, and can help support brain function and memory.