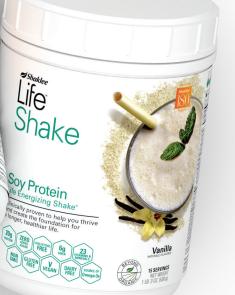

#### Life Shake<sup>™</sup>

The most delicious, clinically proven shake.

- Packed with 20 grams of ultrapure, non-GMO protein to curb hunger and increase energy.
- Contains 23 essential vitamins and minerals, 140 calories, and no added sugar.
- Available in plant protein and soy protein and four delicious flavors.