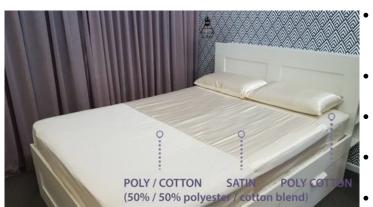

## WONDERSHEET

- Reduces the risk of skin breakdown causing pressure ulcers. There is less friction as the Wonder Sheet assists with increasing the ease of movement and independent re-positioning really well.
- Enhances independence while reducing the risk of injuries, improves the quality of life & increasing moral.
- It can work in conjunction with other equipment already in place, such as a bed pole.
  - Reduced risk of back (and other MSK) injuries to carers. It make re-positioning easier because less effort is required.
  - Enhances a comfortable sleep. Helps with fatigue management as the design makes sleeping easier and feels more luxurious. It can also reduce movement, when turning too much in bed is the problem. You're able to get comfortable more easily.