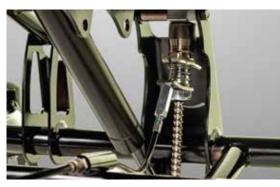

### GAS CYLINDER

Single cylinder linkage mounts onto dual slide rails for ultra rigid frame and simplified design. It can be found located underneath the chair, allows for a gentle, slow tilt for the client lockable at infinite angles