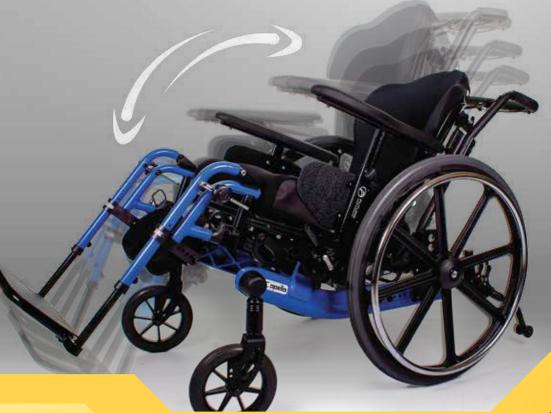

# LOWEST SEAT-TO-FLOOR-HEIGHT

#### 40 LBS. 20° & 45° 350 LBS. WEIGHT TILT DEGREE CAPACITY

This Dynamic Tilt is designed with the lowest Seat-To-Floor Height on the market 11.75". It's Ideal for foot propellers

----- **11.75**" SEAT-TO-FLOOR HEIGHT