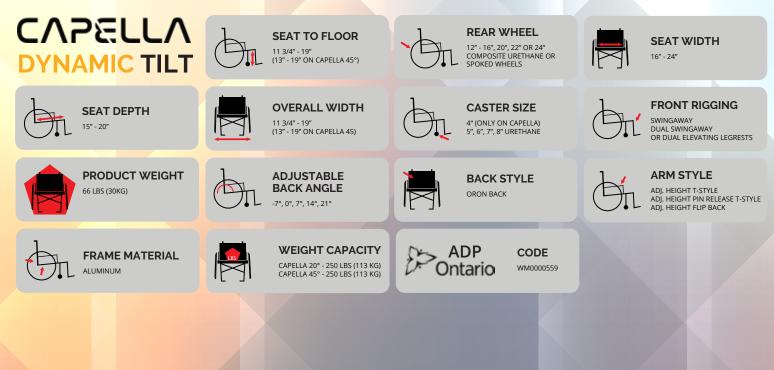

OPTIONS: 20 degrees of tilt (optional 45 degrees of tilt with Capella 45), 21 degrees of recline (optional), growable frame – Seat width can increase from 16" to 20" or 20" to 24". The seat's depth can increase by as much as 1" without the need to change frame members.

# LOWEST SEAT-TO-FLOOR-HEIGHT

#### 40 LBS. 20° & 45° 350 LBS. WEIGHT TILT DEGREE CAPACITY

This Dynamic Tilt is designed with the lowest Seat-To-Floor Height on the market 11.75". It's Ideal for foot propellers

----- **11.75**" SEAT-TO-FLOOR HEIGHT

## **QUICK RELEASE**

Allows for quicker and easier changing or removing of the wheelchair tires. This option is of value to those who use the folding chair for transport and want to reduce weight of the chair when loading it into a vehicle.

#### **ADJUSTABLE CASTER HEIGHT**

There are different type of caster height-to floor options available. Select the right height according to the requirement.

#### **ABILITY TO GROW**

Frame grows as required without replacing any parts up to 4" of width growth. Seat depth is grow able up to 2" with each seat rail at no extra cost.

### GAS CYLINDER

Single cylinder linkage mounts onto dual slide rails for ultra rigid frame and simplified design. It can be found located underneath the chair, allows for a gentle, slow tilt for the client lockable at infinite angles

# **SPECIFICATIONS:**

WARRANTY:

The Capella, Capella45, Orion II, Orion III and the Super Chair for Kids is warranted to be free from defects in materials and workmanship for a period of one (1) year and the Orion II 500 for period of one (1) year from the date of purchase. The frame has a lifetime warranty and the upholstery for 90 days, upon normal usage by the original purchaser. Power tilt batteries are warranted for six (6) months while the control box, battery charger, actuator and hand control are warranted for one (1) year. If within this warranty period the product shall be proven to be defective, such product shall be repaired or replaced, at Future Mobility Healthcare Inc. discretion.