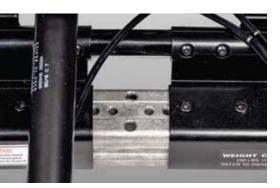

#### 40 LBS. 20° & 45° 350 LBS. WEIGHT TILT DEGREE CAPACITY

This Dynamic Tilt is designed with the lowest Seat-To-Floor Height on the market 11.75". It's Ideal for foot propellers

----- **11.75**" SEAT-TO-FLOOR HEIGHT