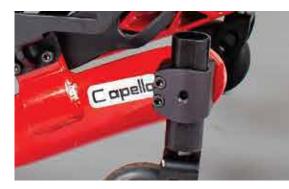

## **QUICK RELEASE**

Allows for quicker and easier changing or removing of the wheelchair tires. This option is of value to those who use the folding chair for transport and want to reduce weight of the chair when loading it into a vehicle.