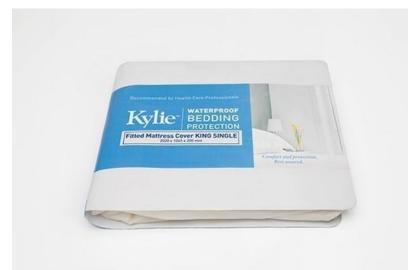

## **KYLIE FITTED MATTRESS COVER**

## - WATERPROOF

- Kylie bed protector is suitable for all levels of incontinence and is known for its quality and durability. The fitted cover is washable, easy to maintain, long lasting, secure fit, latex free and dermatologically tested.
- PVC Material The fitted cover will stay secure on your bed
- Anti-Mould And Anti-Fungus Long lasting protection
- Machine Washable For ease of use and value for money
- Waterproof So you can stay dry
- Latex Free Reduces skin irritations

| Code   | Description                                          | Total<br>Length | Total<br>Width | Total<br>Height |
|--------|------------------------------------------------------|-----------------|----------------|-----------------|
| 125205 | Kylie Fitted Mattress Cover Waterproof - Single      | 1800mm          | 920mm          | 200mm           |
| 125220 | Kylie Fitted Mattress Cover Waterproof - King Single | 2020mm          | 1530mm         | 200mm           |
| 125210 | Kylie Fitted Mattress Cover Waterproof - Double      | 1880mm          | 1400mm         | 200mm           |
| 125225 | Kylie Fitted Mattress Cover Waterproof - Queen       | 2040mm          | 1530mm         | 200mm           |