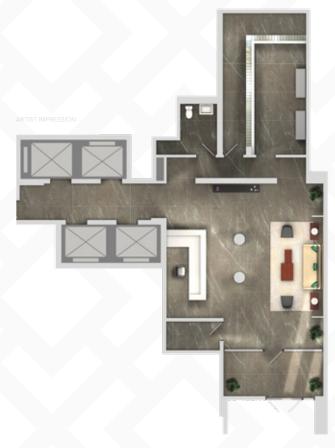

### SOPHISTICATED SUITE DESIGNS

The suites at Pearl Place are a vision of highly functional prestige living. Open concept floor plans create spaces of vibrancy and splendour — the ultimate stage for your new luxurious urban lifestyle. Chef-inspired kitchens blend seamlessly with chic living and dining areas, creating the perfect forum for your next dinner party. Elegant master suites feature lavish ensuite bathrooms that let you cleanse and unwind after a long day. In fact, every square inch of the suites at Pearl Place have been designed for your maximum comfort and pleasure. Enjoy.