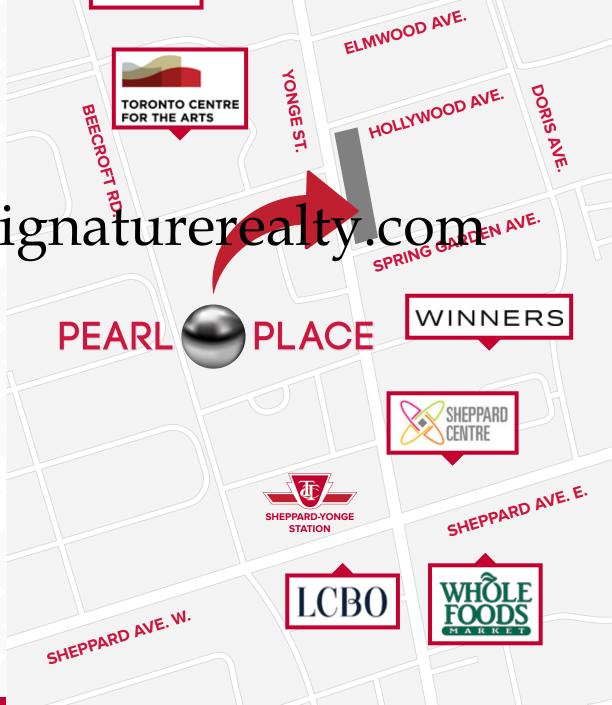

#### STEPS TO THE SUBWAY

Perhaps the greatest convenience of life at Pearl Place is the unbeatable proximity to Sheppard Subway Station. Located just steps from Pearl Place, Sheppard Subway gives you access to both the Yonge and the Sheppard subway lines, letting you get virtually anywhere in the city in a matter of minutes.

#### SHOPPING & DINING

North York City Centre offers a true abundance of nearby shopping and dining destinations nearby. Take a stroll down Yonge St. to discover everything from fast food to fine dining to delicious world cuisine. Shop for top fashions at nearby Sheppard Centre, Centrepoint mall or numerous other destinations. Experience the many pleasures of life at North York's ultimate

urban lifestyle location.

#### NORTH YORK'S ARTS & CULTURE CLUB

Pearl place is located just steps from the Toronto Centre For the Arts. The Centre has four separate theatres and plays host to numerous world-class productions throughout the year. Everything from live music, to theatre to dance and everything in between can be enjoyed here. Pearl Place is also located within easy walking distance to Calude Watson High School for The Arts and the Solar Stage Theatre.

#### MEL LASTMAN SQUARE

This iconic square is a year round hub of exiting community events and activities. From farmers markets in the summer, to ice skating in the winter, and with countless concerts and festivals all year round, there's never a dull moment here.