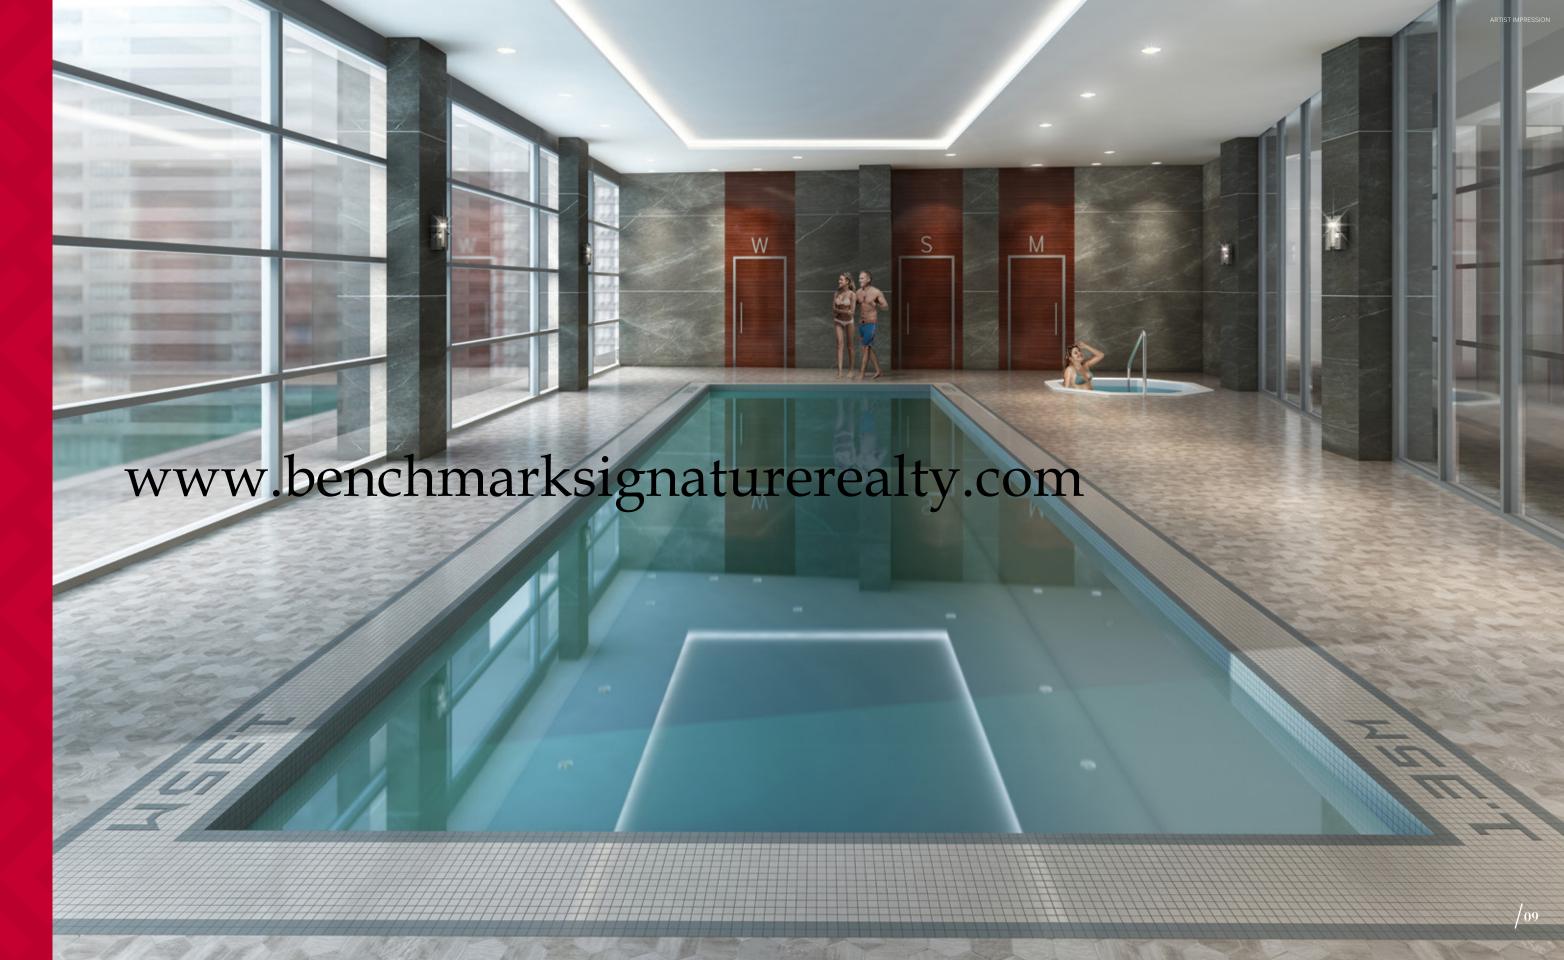

## REFRESH & RENEW

Discover an intimate retreat of pure tranquillity with the private residents pool area at Pearl Place. Large windows let in ample sunlight and provide views of the surrounding city skyline, creating a truly unique swimming experience. After you've enjoyed a few laps, you can soothe your tired muscles in the hot tub or sauna. The pool area also features complete men's and women's change room facilities.