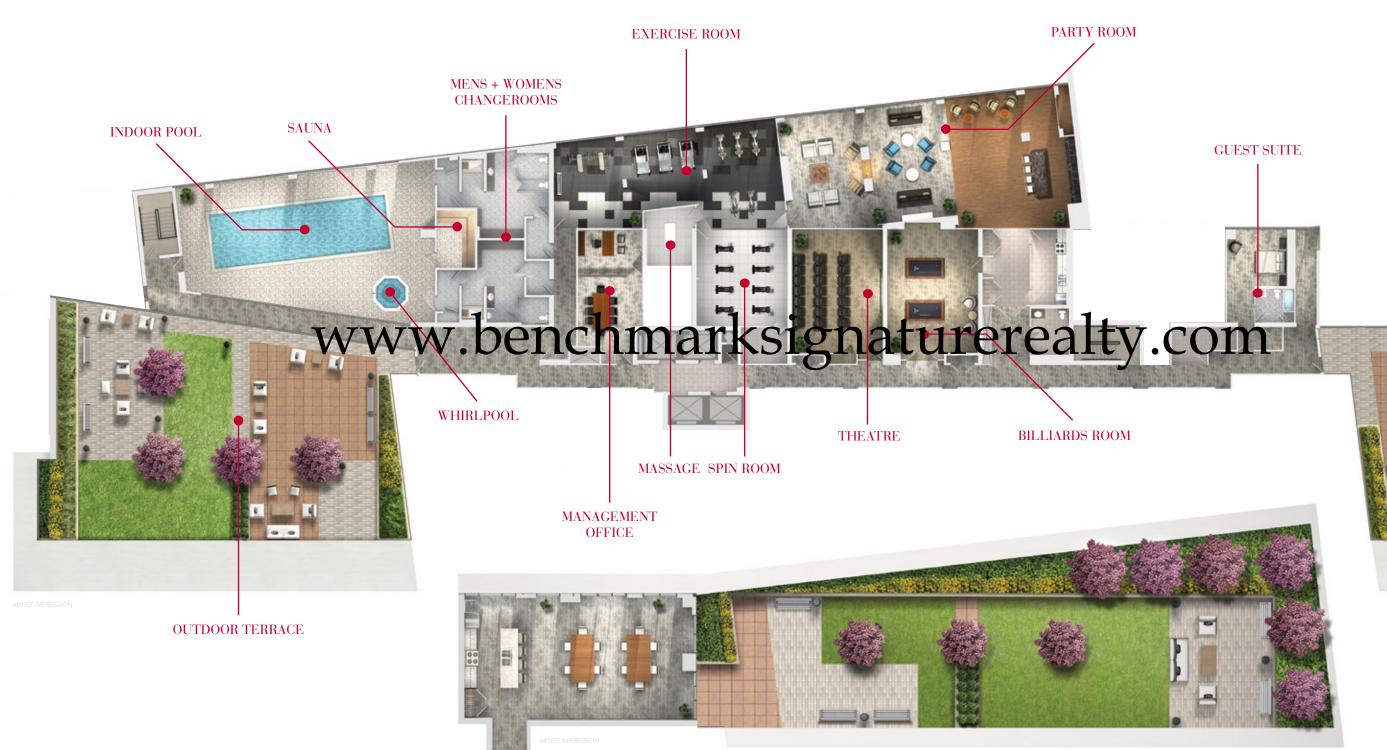

## RELAX & ENJOY

The state-of-the-art amenities complex at pearl place is second to none. Crafted to the standards of a high-end spa, fitness centre and social club built into one, our comprehensive selection of amenities will keep you fit and entertained for years to come. Swim laps in the indoor pool. Stay in shape in the spectacular fitness centre. Entertain friends in the party room, or lounge on the outdoor terrace. All of these world class amenities are yours to enjoy when you call Pearl Place home.

OUTDOOR TERRACE