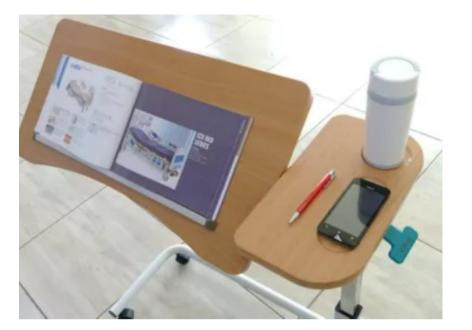

### PEAK SE-025L OVERBED TABLE

• This Peak height adjustable overbed table provides a sturdy and convenient table for a patient or resident in bed or seated in a chair.

- WITH TILT

- It has a powder coated steel frame, a "C" shaped base and fingertip pressure adjustable table height.
- The table itself is laminated wood with PVC edges, and is supported by twin wheel casters (two of which are locking).