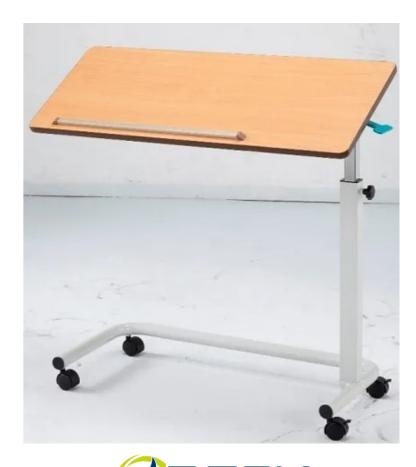

### PEAK SE-024T OVERBED TABLE

#### - WITH TILT

- Height Adjustable
- Two Lockable Swivel Castors
- Antibacterial Powder Coated Steel Frame

Complianco

- Laminated Particle Board Table Top
- C Shaped Base For Stability
- Easy To Clean

|                  |               |                         |               |             | SO134185:2003 |             |
|------------------|---------------|-------------------------|---------------|-------------|---------------|-------------|
| Code Description |               | n                       | Total Length  | Total Width | Total Height  |             |
|                  | 9346376011228 | Peak SE-024T Overbed Ta | ble With Tilt | 770mm       | 385mm         | 670 - 960mm |