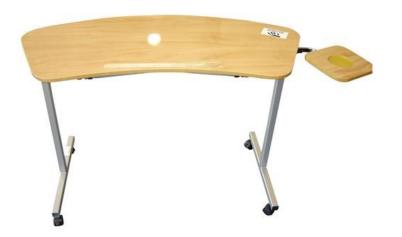

# **PEAK SE-027 OVERBED TABLE** - WITH SPILT/TILT TOP

- This Peak height adjustable overbed table provides a sturdy and convenient table for a patient or resident in bed or seated in a chair.
- It has a powder coated steel frame, a "C" shaped base and fingertip pressure adjustable table height.
- The table itself is laminated wood with PVC edges, and is supported by twin wheel casters (two of which are locking).

| INNOVATIVE HEALTHCARE SUPPLIERS |                       |                          |              | Compliance<br>SO134185:2003 |              |
|---------------------------------|-----------------------|--------------------------|--------------|-----------------------------|--------------|
| Code                            | Descri                | ption                    | Total Length | Total Width                 | Total Height |
| 9346376012713                   | Peak SE-027 Overbed T | able with Split/Tilt Top | 955mm        | 382mm                       | 670-970mm    |