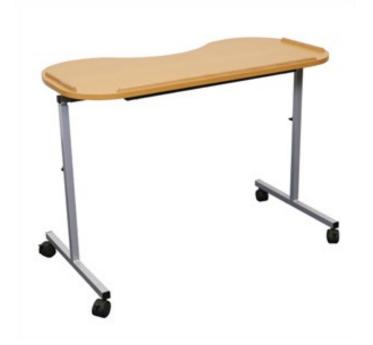

### PEAK SE-024T OVERBED TABLE

#### - WITH TILT

- Height Adjustable
- Two Lockable Swivel Castors
- Antibacterial Powder Coated Steel Frame

Complianco

- Laminated Particle Board Table Top
- C Shaped Base For Stability
- Easy To Clean

|                  |               |                         |               |             | SO134185:2003 |             |
|------------------|---------------|-------------------------|---------------|-------------|---------------|-------------|
| Code Description |               | n                       | Total Length  | Total Width | Total Height  |             |
|                  | 9346376011228 | Peak SE-024T Overbed Ta | ble With Tilt | 770mm       | 385mm         | 670 - 960mm |