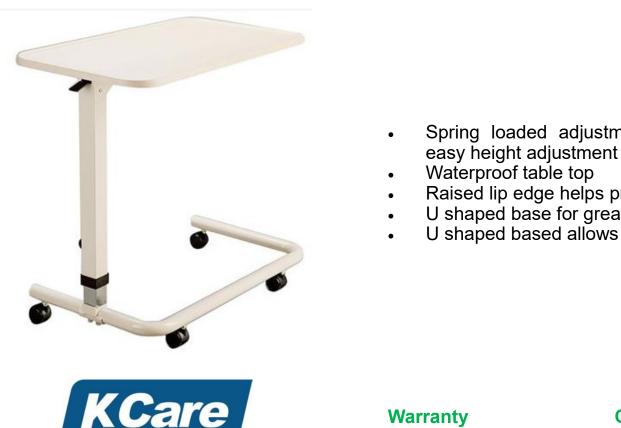

#### **KCARE U BASE OVER BED TABLE**

Spring loaded adjustment mechanism provides quick and

- Waterproof table top
- Raised lip edge helps prevent items from slipping off table top
- U shaped base for greater stability
- U shaped based allows use with beds and chairs

| 7 | 51 |   |
|---|----|---|
|   |    | 1 |
|   |    |   |

mealthcare Solutions

1 Year

Compliance ISO134185:2003

| Code    | Description                 | Total Depth | Total Width | Weight |
|---------|-----------------------------|-------------|-------------|--------|
| KAOT706 | Kcare U Base Over Bed Table | 450mm       | 810mm       | 12.5kg |