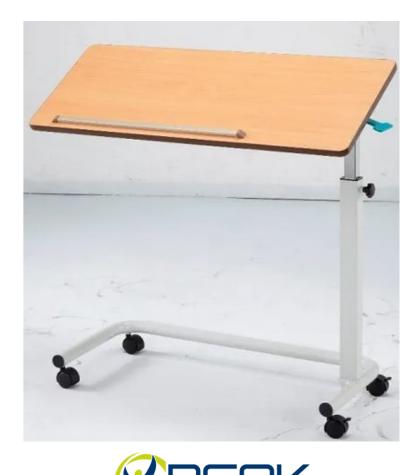

# **PEAK SE-027 OVERBED TABLE** - WITH SPILT/TILT TOP

- This Peak height adjustable overbed table provides a sturdy and convenient table for a patient or resident in bed or seated in a chair.
- It has a powder coated steel frame, a "C" shaped base and fingertip pressure adjustable table height.
- The table itself is laminated wood with PVC edges, and is supported by twin wheel casters (two of which are locking).

| INNOVATIVE HEALTHCARE SUPPLIERS |                       |                          |              | Compliance<br>SO134185:2003 |              |
|---------------------------------|-----------------------|--------------------------|--------------|-----------------------------|--------------|
| Code                            | Descri                | ption                    | Total Length | Total Width                 | Total Height |
| 9346376012713                   | Peak SE-027 Overbed T | able with Split/Tilt Top | 955mm        | 382mm                       | 670-970mm    |