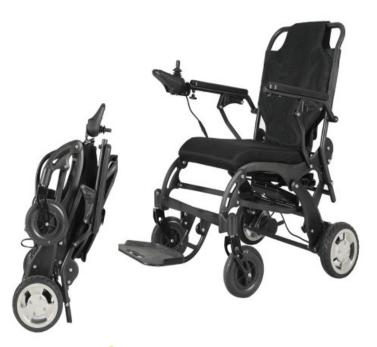

## PEAK SUPERLITE ELECTRIC FOLDABLE WHEELCHAIR

- Carbon Fibre Frame
- Ultra Lightweight 17kg (excluding battery) or 20kg with battery
- Portable compact folding size
- Easy to transport in a car boot
- 2 Brushless 180W motors and a 12Ah lithium battery
- Upto 25km driving range on single charge
- Intelligent electromagnetic brake system
- Easy to fold and unfold

## Compliance

ARTG# 353710

| Code          | Description                            | Overall<br>Height | Overall<br>Length | Armrest<br>Width | Seat<br>Depth | Seat<br>Width | Backrest<br>Height | Seat to<br>Floor<br>Height | Product<br>Weight | S.W.L |   |
|---------------|----------------------------------------|-------------------|-------------------|------------------|---------------|---------------|--------------------|----------------------------|-------------------|-------|---|
| 9346376063944 | Superlite Electric Foldable Wheelchair | 940mm             | 1030mm            | 500mm            | 430mm         | 420mm         | 530mm              | 500mm                      | 20kg              | 120kg | ļ |