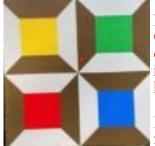

# **Monthly Mini for August**

Natalie Hutchinson has graciously donated a full size, painted "Barn Quilt" featuring the Spools block. The four spools are the same colors as one of the choices for the Barn Quilt Class at the upcoming Quiltoberfest." This item will be offered at the August Day Chapter meeting as one of the Monthly Minis YOU can win!

But remember ... you gotta play to win!! Tickets are only \$1 each; 3 for \$2 for 6 for \$4 for 7 for \$5!!! What a Deal!!!! Please support your Guild by buying at least one chance to win this very unique Mini. Thank you!