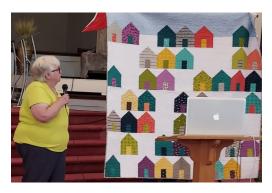

#### Break followed at 10:31 a.m.

**Program:** Nova Montgomery by zoom from Texas about Featherweights and Quilting. She gave an informative powerpoint presentation of the 1933 World's Fair in Chicago, IL that included the world's largest quilt competition – 25,000 contestants! We learned a great deal about the quilters and their quilts, along with the background of the era.

**Show and Tell**: Mark Fowler, Cathy Fowler, Lori Murdock, Pat McGough, Bonnie Dodson, Calie Mowery, Joan Cochrane, Kitty Tully, Debbie Moore, Linda Tozier, Sweetie Davis, Sherry Behun and Colleen Ortiz.