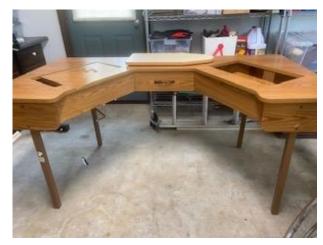

## Ad Koala Sewing Cabinet and Cutting Table

### Description: Building a house and downsizing

For sale Koala sewing cabinet, color white, excellent condition \$300. Fits machines with base up to 20.75"x12". Has hydraulic lift, optional knee control, a rear extension that expands work area - can be lowered or raised,

and two drawers plus two

shelves.

For sale Cutting Table, color white, excellent condition with full sized mat \$250. It has three storage drawers. Purchased at Mid-Atlantic QF. Both pieces same shade of white.

Email larettaj@hotmail.com or call 757-365-0147 if interested. LaRetta Trower