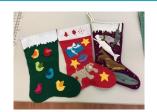

#### Cathy Fowler reported workshops available:

July after Day meeting, \$15, Cathy Fowler will teach how to use the Twister Tool to make a wreath.

August after Day meeting, Kitty Tully will teach how to make holiday stockings \$15 or \$5 kit.

**Workshops**-Cathy Fowler –Aug. 12 - felt Christmas stocking class by Kitty Tully; Sept. 17 (Saturday) - a twister bag (must purchase a pattern for this class); and, Nov. 12, a jelly roll rug class. (cut batting scraps for this class at 2 ½ "). **Symposium (Oct. 15, 2022)** – Donna Dooley displayed the raffle basket for the meeting. Lori Murdock has registration forms available.