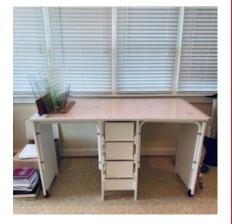

## Ad Koala Sewing Cabinet and Cutting Table

### Description: Building a house and downsizing

For sale Koala sewing cabinet, color white, excellent condition \$300. Fits machines with base up to 20.75"x12". Has hydraulic lift, optional knee control, a rear extension that expands work area - can be lowered or raised,

and two drawers plus two

shelves.

For sale Cutting Table, color white, excellent condition with full sized mat \$250. It has three storage drawers. Purchased at Mid-Atlantic QF. Both pieces same shade of white.

Email larettaj@hotmail.com or call 757-365-0147 if interested. LaRetta Trower