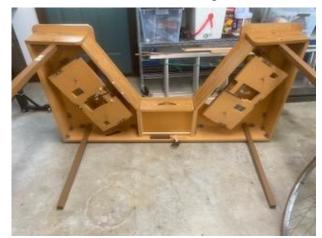

### AD from Sherry Behum—Member

Sewing table? I would like to sell it for \$50. It measures 66" w x 34 d x 30 high. Holds two machines

and has a small detachable ironing board.