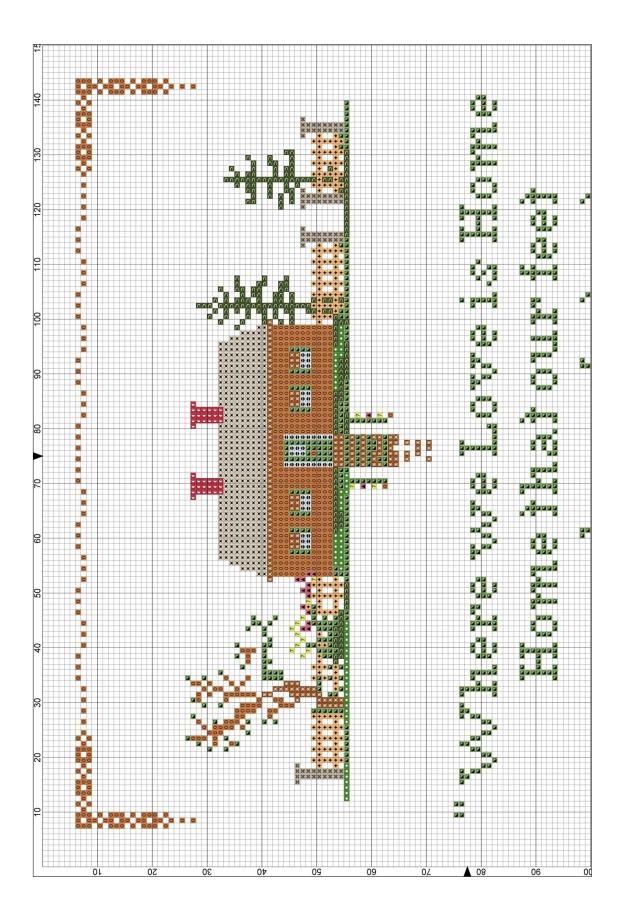

## **Design Area:**

137 x 145 stitches

If stitched on 28 ct linen/14 ct aida the pattern will measure :

9,79" x 10,36" / 24,8 x 26,3 cm

Do you want to use linen/aida with a different stitch count ? On the home page of our site you will find a handy stitch calculator. <u>www.roland-designs.com</u>

## Legend:

| O         | DMC 347  | christmas red - md |
|-----------|----------|--------------------|
| $\supset$ | DMC 934  | green- dk          |
|           | DMC 3347 | green - It         |
|           | DMC 961  | dusty rose - dk    |
| €         | DMC 775  | baby blue - vy lt  |
| ×         | DMC 644  | beige gray - md    |
| Ж         | DMC 433  | brown - dk         |
| 0         | DMC 435  | brown - md         |
| 7         | DMC 3348 | green – very It    |
| +         | DMC 437  | brown - It         |
| H         | DMC 3782 | grey brown         |
| •         | DMC 3345 | green - md         |
|           |          |                    |