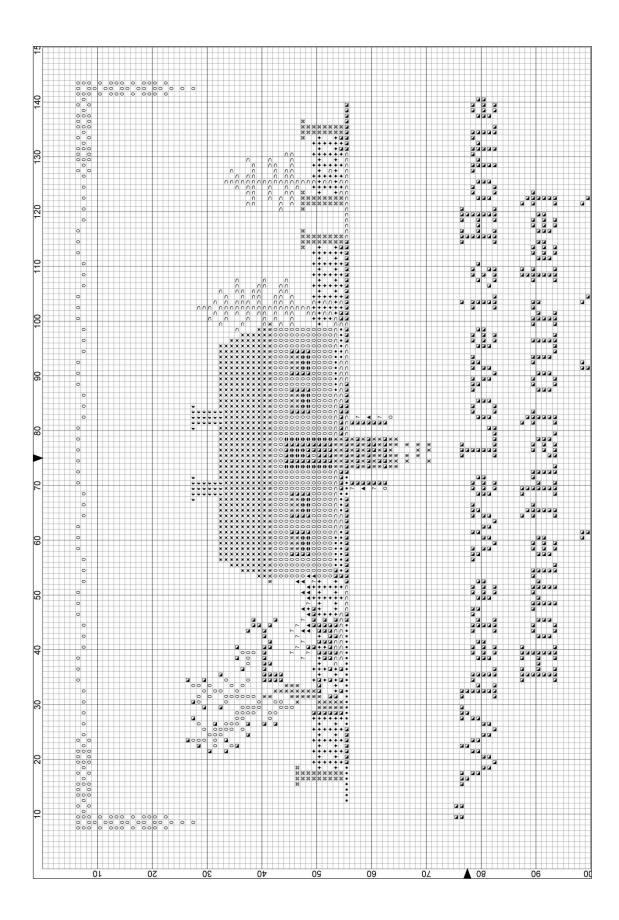

## **Design Area:**

137 x 145 stitches

If stitched on 28 ct linen/14 ct aida the pattern will measure :

9,79" x 10,36" / 24,8 x 26,3 cm

Do you want to use linen/aida with a different stitch count ? On the home page of our site you will find a handy stitch calculator. <u>www.roland-designs.com</u>

## Legend:

| O         | DMC 347  | christmas red - md |
|-----------|----------|--------------------|
| $\supset$ | DMC 934  | green- dk          |
|           | DMC 3347 | green - It         |
|           | DMC 961  | dusty rose - dk    |
| €         | DMC 775  | baby blue - vy lt  |
| ×         | DMC 644  | beige gray - md    |
| Ж         | DMC 433  | brown - dk         |
| 0         | DMC 435  | brown - md         |
| 7         | DMC 3348 | green – very It    |
| +         | DMC 437  | brown - It         |
| H         | DMC 3782 | grey brown         |
| •         | DMC 3345 | green - md         |
|           |          |                    |