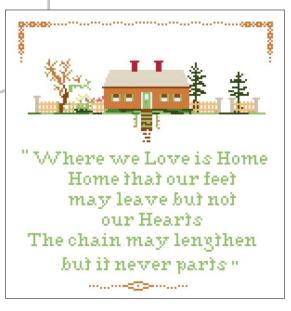

## **Design Area:**

137 x 145 stitches

If stitched on 28 ct linen/14 ct aida the pattern will measure :

9,79" x 10,36" / 24,8 x 26,3 cm

Do you want to use linen/aida with a different stitch count ? On the home page of our site you will find a handy stitch calculator. <u>www.roland-designs.com</u>

## About the chart

This pattern is perfect for a framed picture, cross stitch, beads, cushion covers, etc....

You can easily change the colors, or use variegated threads to personalize the pattern.

For more embroidery patterns, free charts, photos and more be sure to visit the website :