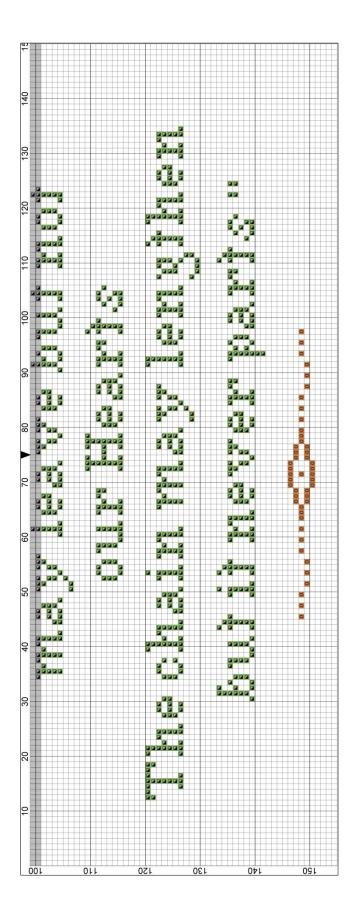

## **Design Area:**

137 x 145 stitches

If stitched on 28 ct linen/14 ct aida the pattern will measure :

9,79" x 10,36" / 24,8 x 26,3 cm

Do you want to use linen/aida with a different stitch count ? On the home page of our site you will find a handy stitch calculator. <u>www.roland-designs.com</u>

## Legend:

| O         | DMC 347  | christmas red - md |
|-----------|----------|--------------------|
| $\supset$ | DMC 934  | green- dk          |
|           | DMC 3347 | green - It         |
|           | DMC 961  | dusty rose - dk    |
| €         | DMC 775  | baby blue - vy lt  |
| ×         | DMC 644  | beige gray - md    |
| Ж         | DMC 433  | brown - dk         |
| 0         | DMC 435  | brown - md         |
| 7         | DMC 3348 | green – very It    |
| +         | DMC 437  | brown - It         |
| H         | DMC 3782 | grey brown         |
| •         | DMC 3345 | green - md         |
|           |          |                    |