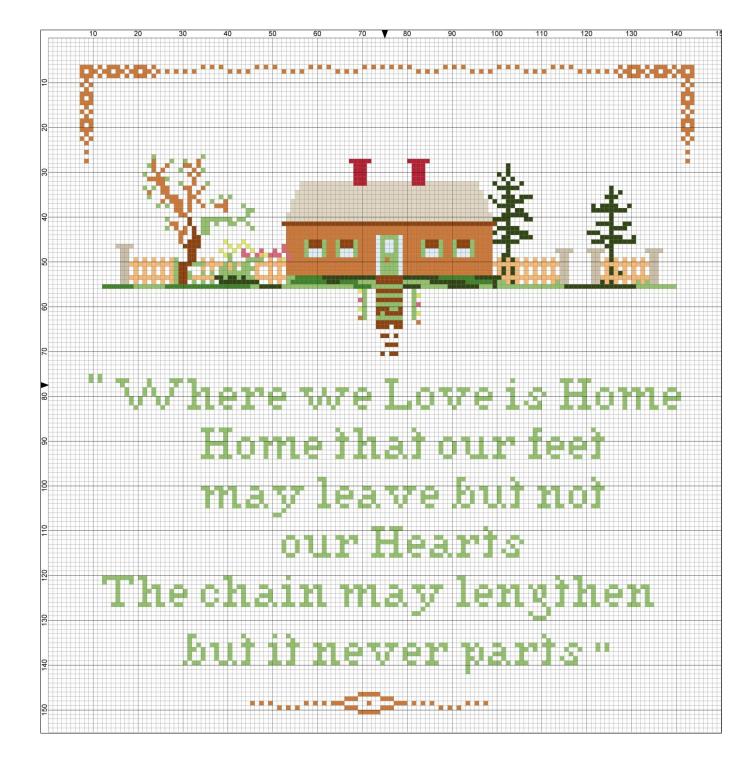

Nannette s sampler

www.roland-designs.com

This pattern is graciously donated by Nannette in the US.

The original sampler was stitched by her grandmother or great-aunt sometime in the 1940's.

I have re-charted it as close to the original as possible, and though the colors are faded and I have replaced them with more ' fresh' DMC equivalents, you could always stitch it on tea dyed, or vintage linen with natural dyed embroidery floss to give it a more rustic look.

Enjoy stitching this traditional folk art American sampler.

## **Design Area:**

137 x 145 stitches

If stitched on 28 ct linen/14 ct aida the pattern will measure :

9,79" x 10,36" / 24,8 x 26,3 cm

Do you want to use linen/aida with a different stitch count ? On the home page of our site you will find a handy stitch calculator. <u>www.roland-designs.com</u>

## Legend:

| O         | DMC 347  | christmas red - md |
|-----------|----------|--------------------|
| $\supset$ | DMC 934  | green- dk          |
|           | DMC 3347 | green - It         |
|           | DMC 961  | dusty rose - dk    |
| €         | DMC 775  | baby blue - vy lt  |
| ×         | DMC 644  | beige gray - md    |
| Ж         | DMC 433  | brown - dk         |
| 0         | DMC 435  | brown - md         |
| 7         | DMC 3348 | green – very It    |
| +         | DMC 437  | brown - It         |
| H         | DMC 3782 | grey brown         |
| •         | DMC 3345 | green - md         |
|           |          |                    |