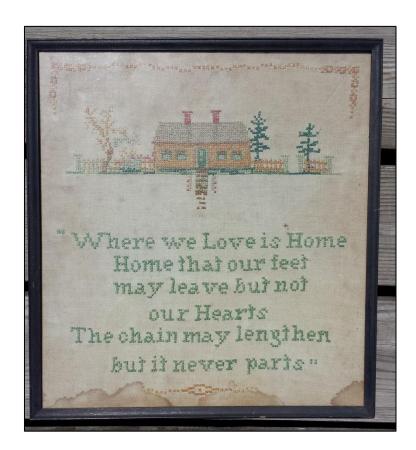

Nannette s sampler

www.roland-designs.com

This pattern is graciously donated by Nannette in the US.

The original sampler was stitched by her grandmother or great-aunt sometime in the 1940's.

I have re-charted it as close to the original as possible, and though the colors are faded and I have replaced them with more ' fresh' DMC equivalents, you could always stitch it on tea dyed, or vintage linen with natural dyed embroidery floss to give it a more rustic look.

Enjoy stitching this traditional folk art American sampler.