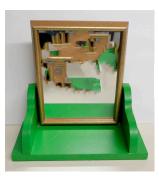

Ballpoint pens Each unique \$15. 2 for \$25.

Pen, Pencil, etc. Holder 8" x 4.75" x 3.75"

\$20.

Hanging Wall Shelf Unit 12.75" x 20.5" x 2.75" \$40.

Vanity Mirror Assorted colors 12" x 11.75" x 6" \$30.

Jumping Bass Wall Plaque 5" x 6" \$35.