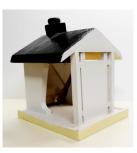

### St. Michael's Woodshop Product Catalog page 6

Additional items

Deluxe Box, beautiful oak, indented handles 25" x 15" x 14.5" Only one \$100.

Deluxe Bird Feeder—Add seed through chimney 11" x 13" x 9.5" \$45.