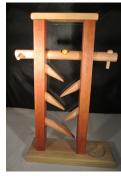

Dinosaur Puzzle 17.75" x 11.75" \$30. One available

Triangle Game, instructions 4.5" each side \$15.

tructions Huge Flatbed Truck \$15. 13" x 18.5" x 9"

\$40.

Holiday

Santa's Sleigh 14" x 6.5" \$35. One available