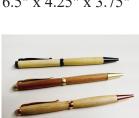

Ballpoint pens Each unique \$15. 2 for \$25.

Pen, Pencil, etc. Holder 8" x 4.75" x 3.75"

\$20.

Hanging Wall Shelf Unit 12.75" x 20.5" x 2.75" \$40.

Vanity Mirror Assorted colors 12" x 11.75" x 6" \$30.

Jumping Bass Wall Plaque 5" x 6" \$35.