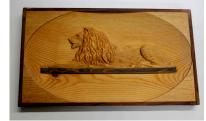

Household

Lion Wall Plaque 15.75" x 8.75" \$45. One available

Flying Duck Plaque 10" x 10.5" \$45.

Wall Shelf / coat hanger 15.75" x 8.75" \$30.

**Bird House** Each unique 15.75" x 8.75"

Jewelry Box 6.5" x 4.25" x 3.75" \$35. Each unique