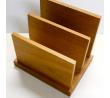

Letter Holder 6.5" x 6" x 5" \$25.

\$45.

Three Votive Candle Holder 6.5" x 4.25" x 3.75" \$45.

Mirrors Each unique 15.75" x 8.75" \$40.

Single Votive Candle holder 15.75" x 8.75" \$25.

Weed Vases, Each unique up to 4" tall \$7. each