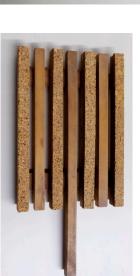

Expandable Trivets, various finishes and hardwoods length closed: 7" length open: 11.25" x 6.5" \$40.

Presentation cherry wood holder for wine bottle & wine glasses 12" x 3.5" \$15.

Gumball machine 9" x 13.5" \$30.