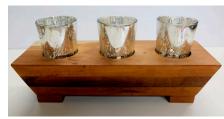

Letter Holder 6.5" x 6" x 5" \$25.

\$45.

Three Votive Candle Holder 6.5" x 4.25" x 3.75" \$45.

Mirrors Each unique 15.75" x 8.75" \$40.

Single Votive Candle holder 15.75" x 8.75" \$25.

Weed Vases, Each unique up to 4" tall \$7. each