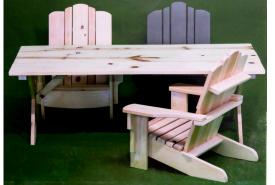

### Furniture

Adirondack Chairs: hand crafted by Mentors, with student help

Some are finished, some aren't: same price

Adult Chair: \$200. Child Chair: \$70. Picnic Table: \$100.

Adult Chair: ~33" x 38" x 37" Child Chair: 20" x 22" x 20" Child Picnic Table: 24" x 12.5" x 15.5"