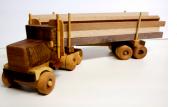

Toy Road Grader 14" x 5" x 7" \$45.

Drone with spinning propellers 12" x 13" x 4" \$25.

Bendable Truck with Lumber 21" x 5" x 16.75" \$75.

Doll Chair 7" x 13" x 8" \$25. Matching Table, Various colors

Cascading Car game 10.5" x 23.5" x 6.5" \$30.