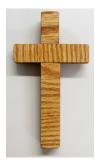

3-tiered Cross wall hanging 24" x 15.5" x 3" \$75. 1 available

★ Other religious plaques include: "Bless Our Home" \$30. / "God Bless This Porch" (ready to finish) \$20. ★

Religious Items, contd.

Cross outline Assorted colors 10.5" x 6" \$10.