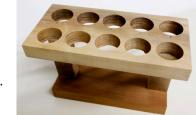

Letter Holder 6.5" x 6" x 5" \$25.

\$45.

Three Votive Candle Holder 6.5" x 4.25" x 3.75" \$45.

Mirrors Each unique 15.75" x 8.75" \$40.

Single Votive Candle holder 15.75" x 8.75" \$25.

Weed Vases, Each unique up to 4" tall \$7. each