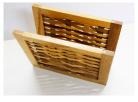

Basket with handle 12.75" x 12" x 11" \$45.

Only one

\$100.

Basket 9" diameter x 5" \$20.

"Woven" letter or napkin holder 7" x 5.25" x 3.5" \$45.

← Modular Dollhouse

Each unit: W 8" x D 15.5"

Heights vary—see photos