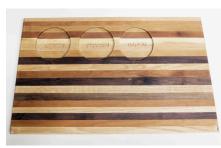

Large Cheese or Cutting Board 8" x 19" \$50. One available

Large "Onions, Peppers, Garlic" Cutting Board 19.5" x 12.5" \$60. One available

Trivet with handle 8" x 19" \$30. One available

Smaller Cheese Boards:
a) Cleaver 4" x 11"
b) Oval 9.75" x 4.5"
Both styles: \$25.

Apple Cheeseboard13.5" x 17"\$60.One available

Kitchen items, contd.

Napkin holder \$20. 5.25" x 6" x 4.25"

Large Palette Cheese Board with Feet 15.25" x 11" x 2" \$75. One available

Bottle Opener: Student-designed 2" x 3 " \$5.