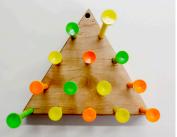

Dinosaur Puzzle 17.75" x 11.75" \$30. One available

Triangle Game, instructions 4.5" each side \$15.

tructions Huge Flatbed Truck \$15. 13" x 18.5" x 9"

\$40.

Holiday

Santa's Sleigh 14" x 6.5" \$35. One available