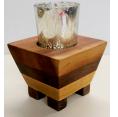

Letter Holder 6.5" x 6" x 5" \$25.

\$45.

Three Votive Candle Holder 6.5" x 4.25" x 3.75" \$45.

Mirrors Each unique 15.75" x 8.75" \$40.

Single Votive Candle holder 15.75" x 8.75" \$25.

Weed Vases, Each unique up to 4" tall \$7. each