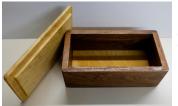

all \$7. each



Ballpoint pens Each unique \$15. 2 for \$25.



Pen, Pencil, etc. Holder 8" x 4.75" x 3.75"

\$20.



Hanging Wall Shelf Unit 12.75" x 20.5" x 2.75" \$40.



Vanity Mirror Assorted colors 12" x 11.75" x 6" \$30.



Jumping Bass Wall Plaque 5" x 6" \$35.



**Cloverleaf Mirror** \$45.

### ST MICHAEL'S W O O D S H O P

### St. Michael's Woodshop Product Catalog page 6

Additional items



Deluxe Box, beautiful oak, indented handles 25" x 15" x 14.5" Only one \$100.



Deluxe Bird Feeder—Add seed through chimney 11" x 13" x 9.5" \$45.



Basket with handle 12.75" x 12" x 11" \$45.

Only one

\$100.



Basket 9" diameter x 5" \$20.



"Woven" letter or napkin holder 7" x 5.25" x 3.5" \$45.



← Modular Dollhouse

Each unit: W 8" x D 15.5"

Heights vary—see photos

10 pieces



**Our Mission Statement:** 

St. Michael's Woodshop is a

ministry that offers life skills

to urban youth through the

art of woodworking. Tutors

and Mentors are committed

to accompanying young men

and women as they learn a

trade, enhance their sense

of self-worth, master a good

work ethic, and demonstrate

mutual care for one another.

St. Michael's Woodshop

691 St. Paul Street

Rochester, NY 14605

**Basement** level

Box with Lid 9" x 5" x ~4" \$40.

#### Order Form

All our products are hand made by our students and Mentors. Sales tax has been included in prices. Due to rising pandemic numbers in Rochester, we want to keep everyone safe, so we have had to cancel our in-person December 5 holiday sale. But you can still order our handmade products! Sending in this form with pay