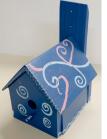

Household

Lion Wall Plaque 15.75" x 8.75" \$45. One available

Flying Duck Plaque 10" x 10.5" \$45.

Wall Shelf / coat hanger 15.75" x 8.75" \$30.

**Bird House** Each unique 15.75" x 8.75"

Jewelry Box 6.5" x 4.25" x 3.75" \$35. Each unique