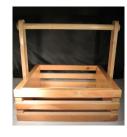

Basket with handle 12.75" x 12" x 11" \$45.

Only one

\$100.

Basket 9" diameter x 5" \$20.

"Woven" letter or napkin holder 7" x 5.25" x 3.5" \$45.

← Modular Dollhouse

Each unit: W 8" x D 15.5"

Heights vary—see photos