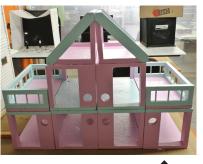

Basket with handle 12.75" x 12" x 11" \$45.

Only one

\$100.

Basket 9" diameter x 5" \$20.

"Woven" letter or napkin holder 7" x 5.25" x 3.5" \$45.

← Modular Dollhouse

Each unit: W 8" x D 15.5"

Heights vary—see photos