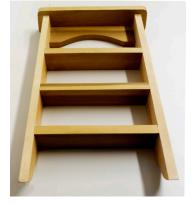

Household

Lion Wall Plaque 15.75" x 8.75" \$45. One available

Flying Duck Plaque 10" x 10.5" \$45.

Wall Shelf / coat hanger 15.75" x 8.75" \$30.

**Bird House** Each unique 15.75" x 8.75"

Jewelry Box 6.5" x 4.25" x 3.75" \$35. Each unique