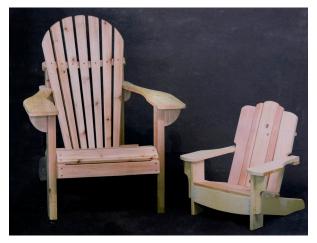

### Furniture

Adirondack Chairs: hand crafted by Mentors, with student help

Some are finished, some aren't: same price

Adult Chair: \$200. Child Chair: \$70. Picnic Table: \$100.

Adult Chair: ~33" x 38" x 37" Child Chair: 20" x 22" x 20" Child Picnic Table: 24" x 12.5" x 15.5"