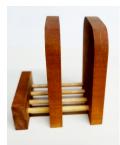

Expandable Trivets, various finishes and hardwoods length closed: 7" length open: 11.25" x 6.5" \$40.

Presentation cherry wood holder for wine bottle & wine glasses 12" x 3.5" \$15.

Gumball machine 9" x 13.5" \$30.