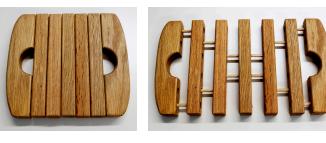

Expandable Trivets, various finishes and hardwoods length closed: 7" length open: 11.25" x 6.5" \$40.

Presentation cherry wood holder for wine bottle & wine glasses 12" x 3.5" \$15.

Gumball machine 9" x 13.5" \$30.