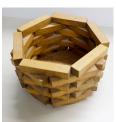

Basket with handle 12.75" x 12" x 11" \$45.

Only one

\$100.

Basket 9" diameter x 5" \$20.

"Woven" letter or napkin holder 7" x 5.25" x 3.5" \$45.

← Modular Dollhouse

Each unit: W 8" x D 15.5"

Heights vary—see photos