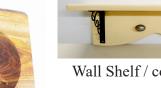

Household

Lion Wall Plaque 15.75" x 8.75" \$45. One available

Flying Duck Plaque 10" x 10.5" \$45.

Wall Shelf / coat hanger 15.75" x 8.75" \$30.

**Bird House** Each unique 15.75" x 8.75"

Jewelry Box 6.5" x 4.25" x 3.75" \$35. Each unique