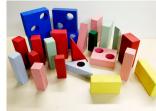

Vintage Truck w/ removable racks 22.5" x 6.5 x 4.5" \$45.

Colorful Blocks \$35.

Toys, contd.

Steam Tugboat with removable stacks (push toy) 12" x 7.5" x 6" \$30.

Mini Basketball Game 11" x 3" x 9" \$15.

Horse Bank 11" x 3" x 9" \$20. Limited