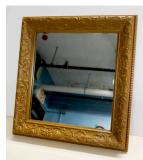

Letter Holder 6.5" x 6" x 5" \$25.

\$45.

Three Votive Candle Holder 6.5" x 4.25" x 3.75" \$45.

Mirrors Each unique 15.75" x 8.75" \$40.

Single Votive Candle holder 15.75" x 8.75" \$25.

Weed Vases, Each unique up to 4" tall \$7. each