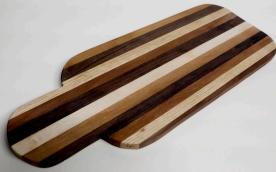

Large Cheese or Cutting Board 8" x 19" \$50. One available

Large "Onions, Peppers, Garlic" Cutting Board 19.5" x 12.5" \$60. One available

Trivet with handle 8" x 19" \$30. One available

Smaller Cheese Boards:
a) Cleaver 4" x 11"
b) Oval 9.75" x 4.5"
Both styles: \$25.

Apple Cheeseboard13.5" x 17"\$60.One available

Kitchen items, contd.

Napkin holder \$20. 5.25" x 6" x 4.25"

Large Palette Cheese Board with Feet 15.25" x 11" x 2" \$75. One available

Bottle Opener: Student-designed 2" x 3 " \$5.