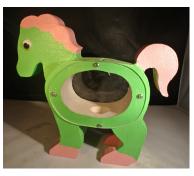

Vintage Truck w/ removable racks 22.5" x 6.5 x 4.5" \$45.

Colorful Blocks \$35.

Toys, contd.

Steam Tugboat with removable stacks (push toy) 12" x 7.5" x 6" \$30.

Mini Basketball Game 11" x 3" x 9" \$15.

Horse Bank 11" x 3" x 9" \$20. Limited