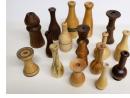

Limited supply

Cross with hanger 3.5" x 6.25" \$15.

Kitchen Items

Cooling Rack ~12" x 11" x 2.5" \$40. One available

Honey Dipper Drizzle Stick

 $\sim$ 7" long

\$10.

Various hardwoods & designs