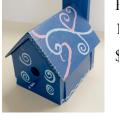

Household

Lion Wall Plaque 15.75" x 8.75" \$45. One available

Flying Duck Plaque 10" x 10.5" \$45.

Wall Shelf / coat hanger 15.75" x 8.75" \$30.

**Bird House** Each unique 15.75" x 8.75"

Jewelry Box 6.5" x 4.25" x 3.75" \$35. Each unique