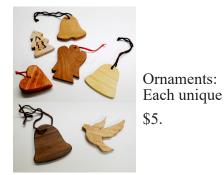

" \$15.





Gumball machine 9" x 13.5" \$30.



Toy Road Grader 14" x 5" x 7" \$45.



Drone with spinning propellers 12" x 13" x 4" \$25.



Bendable Truck with Lumber 21" x 5" x 16.75" \$75.



Doll Chair 7" x 13" x 8" \$25. Matching Table, Various colors



Cascading Car game 10.5" x 23.5" x 6.5" \$30.



Vintage Truck w/ removable racks 22.5" x 6.5 x 4.5" \$45.



Colorful Blocks \$35.



Toys, contd.



Steam Tugboat with removable stacks (push toy) 12" x 7.5" x 6" \$30.



Mini Basketball Game 11" x 3" x 9" \$15.



Horse Bank 11" x 3" x 9" \$20. Limited



Dinosaur Puzzle 17.75" x 11.75" \$30. One available









Triangle Game, instructions 4.5" each side \$15.

tructions Huge Flatbed Truck \$15. 13" x 18.5" x 9"

\$40.

Holiday



Santa's Sleigh 14" x 6.5" \$35. One available





Mini Christmas Trees: Each unique 1.5" high to 4" high \$3. each

### Furniture





Adirondack Chairs: hand crafted by Mentors, with student help

Some are finished, some aren't: same price

Adult Chair: \$200. Child Chair: \$70. Picnic Table: \$100.

Adult Chair: ~33" x 38" x 37" Child Chair: 20" x 22" x 20" Child Picnic Table: 24" x 12.5" x 15.5"



Household



Lion Wall Plaque 15.75" x 8.75" \$45. One available



Flying Duck Plaque 10" x 10.5" \$45.





Wall Shelf / coat hanger 15.75" x 8.75" \$30.



**Bird House** Each unique 15.75" x 8.75"



Jewelry Box 6.5" x 4.25" x 3.75" \$35. Each unique



Letter Holder 6.5" x 6" x 5" \$25.



\$45.



Three Votive Candle Holder 6.5" x 4.25" x 3.75" \$45.



Mirrors Each unique 15.75" x 8.75" \$40.



Single Votive Candle holder 15.75"