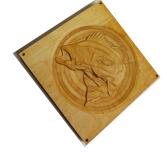

Ballpoint pens Each unique \$15. 2 for \$25.

Pen, Pencil, etc. Holder 8" x 4.75" x 3.75"

\$20.

Hanging Wall Shelf Unit 12.75" x 20.5" x 2.75" \$40.

Vanity Mirror Assorted colors 12" x 11.75" x 6" \$30.

Jumping Bass Wall Plaque 5" x 6" \$35.