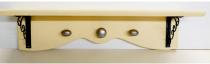

Household

Lion Wall Plaque 15.75" x 8.75" \$45. One available

Flying Duck Plaque 10" x 10.5" \$45.

Wall Shelf / coat hanger 15.75" x 8.75" \$30.

**Bird House** Each unique 15.75" x 8.75"

Jewelry Box 6.5" x 4.25" x 3.75" \$35. Each unique