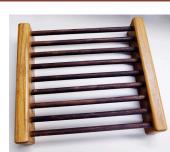

Limited supply

Cross with hanger 3.5" x 6.25" \$15.

Kitchen Items

Cooling Rack ~12" x 11" x 2.5" \$40. One available

Honey Dipper Drizzle Stick

 $\sim$ 7" long

\$10.

Various hardwoods & designs