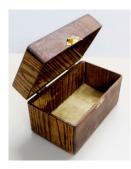

Household

Lion Wall Plaque 15.75" x 8.75" \$45. One available

Flying Duck Plaque 10" x 10.5" \$45.

Wall Shelf / coat hanger 15.75" x 8.75" \$30.

**Bird House** Each unique 15.75" x 8.75"

Jewelry Box 6.5" x 4.25" x 3.75" \$35. Each unique