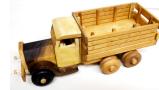

Vintage Truck w/ removable racks 22.5" x 6.5 x 4.5" \$45.

Colorful Blocks \$35.

Toys, contd.

Steam Tugboat with removable stacks (push toy) 12" x 7.5" x 6" \$30.

Mini Basketball Game 11" x 3" x 9" \$15.

Horse Bank 11" x 3" x 9" \$20. Limited