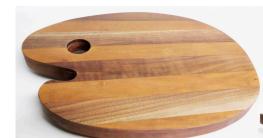

Apple Cheeseboard13.5" x 17"\$60.One available

Kitchen items, contd.

Napkin holder \$20. 5.25" x 6" x 4.25"

Large Palette Cheese Board with Feet 15.25" x 11" x 2" \$75. One available

Bottle Opener: Student-designed 2" x 3 " \$5.