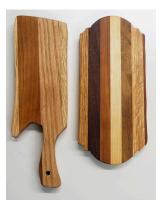

Large Cheese or Cutting Board 8" x 19" \$50. One available

Large "Onions, Peppers, Garlic" Cutting Board 19.5" x 12.5" \$60. One available

Trivet with handle 8" x 19" \$30. One available

Smaller Cheese Boards:
a) Cleaver 4" x 11"
b) Oval 9.75" x 4.5"
Both styles: \$25.