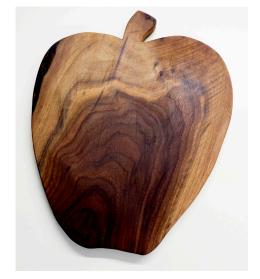

Apple Cheeseboard13.5" x 17"\$60.One available

Kitchen items, contd.

Napkin holder \$20. 5.25" x 6" x 4.25"

Large Palette Cheese Board with Feet 15.25" x 11" x 2" \$75. One available

Bottle Opener: Student-designed 2" x 3 " \$5.