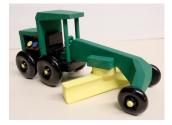

Toy Road Grader 14" x 5" x 7" \$45.

Drone with spinning propellers 12" x 13" x 4" \$25.

Bendable Truck with Lumber 21" x 5" x 16.75" \$75.

Doll Chair 7" x 13" x 8" \$25. Matching Table, Various colors

Cascading Car game 10.5" x 23.5" x 6.5" \$30.