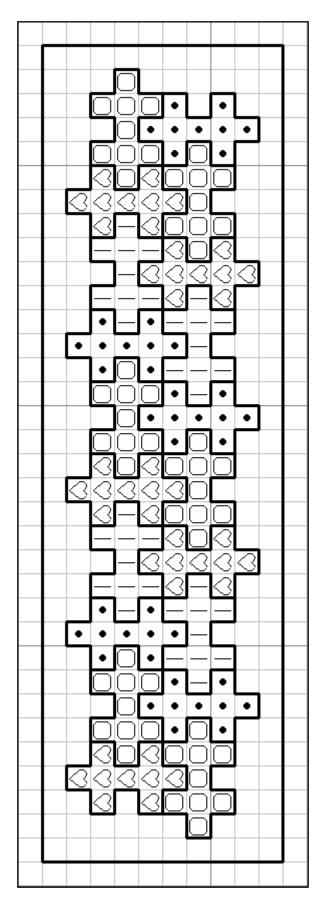

Use these charts to make bookmarks, cards, pin cushions, etc...

All back stitch in black, DMC 310

Square 8 x 8 stitches 1.5 x 1.5 cm on 14 ct

Rectancle 34 x 10 stitches 6.2 x 1.8 cm on 14 ct