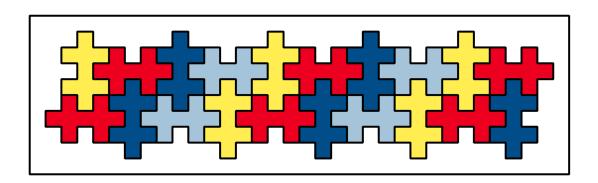

## The Autism Awareness Ribbon

The pattern consist of puzzle pieces of different colors.

Like a puzzle autism is not completely understood, and maybe one day we will find the missing pieces and complete the picture.

The different colors represent the variety of people living with the condition.

The brightness of the ribbon is for hope—hope that through increased awareness of autism early intervention, and appropriate treatments, people with autism will lead fuller, more complete lives.