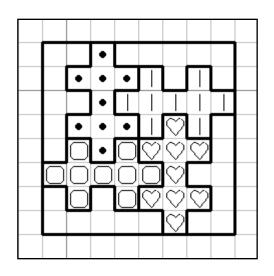

Use these charts to make bookmarks, cards, pin cushions, etc...

All back stitch in black, DMC 310

Square 8 x 8 stitches 1.5 x 1.5 cm on 14 ct

Rectancle 34 x 10 stitches 6.2 x 1.8 cm on 14 ct