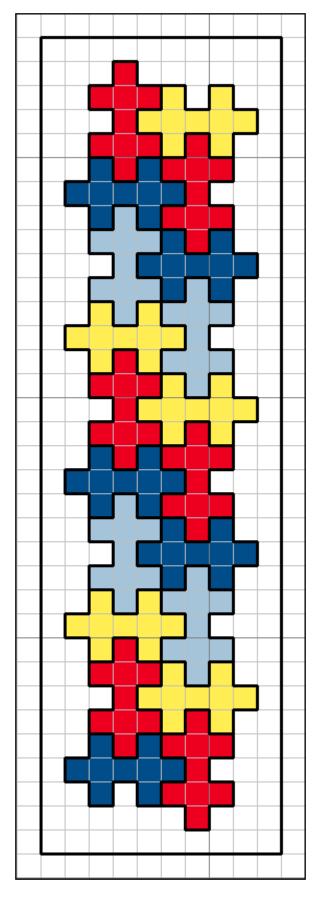

## The Autism Awareness Ribbon

The pattern consist of puzzle pieces of different colors.

Like a puzzle autism is not completely understood, and maybe one day we will find the missing pieces and complete the picture.

The different colors represent the variety of people living with the condition.

The brightness of the ribbon is for hope—hope that through increased awareness of autism early intervention, and appropriate treatments, people with autism will lead fuller, more complete lives.

Use these charts to make bookmarks, cards, pin cushions, etc...

All back stitch in black, DMC 310

Square 8 x 8 stitches 1.5 x 1.5 cm on 14 ct

Rectancle 34 x 10 stitches 6.2 x 1.8 cm on 14 ct