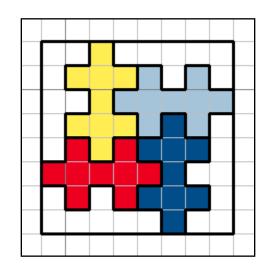

## The Autism Awareness Ribbon

The pattern consist of puzzle pieces of different colors.

Like a puzzle autism is not completely understood, and maybe one day we will find the missing pieces and complete the picture.

The different colors represent the variety of people living with the condition.

The brightness of the ribbon is for hope—hope that through increased awareness of autism early intervention, and appropriate treatments, people with autism will lead fuller, more complete lives.