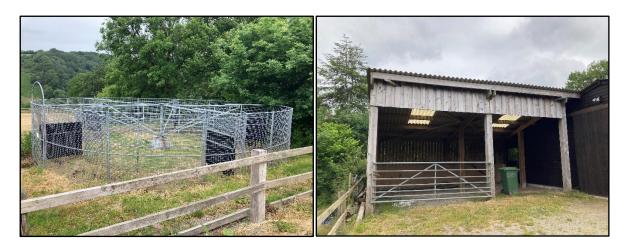

### 7 Stable American Barn

A versatile equine yard in Bratton Fleming, an ideal set up for a competitive rider. Comprising 7 stables, 2 lockable tack rooms and washdown area in an American barn style layout. Separate Hay/Storage building. Approximately 4.5acres of turnout, 20m x 40m sand school arena and horse walker all included.

#### **DESCRIPTION**

An American barn style stabling block with 7 good sized (12ft x 12ft) stables, two internal lockable tack rooms, a spacious wash off area and the benefit of a horse walker and 40m x 20m sand school arena.

Storage in the form of an open-fronted two bay hay shed with the added bonus of turn-out in the form of three paddocks, extending to circa 4.5 acres, all being newly re-fenced with post and rails.

Mains electric and water supply to the stables.