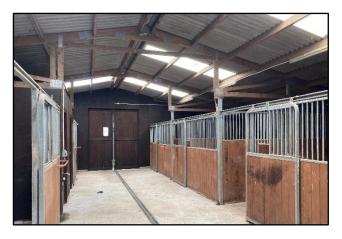

### 7 Stable American Barn

A versatile equine yard in Bratton Fleming, an ideal set up for a competitive rider. Comprising 7 stables, 2 lockable tack rooms and washdown area in an American barn style layout. Separate Hay/Storage building. Approximately 4.5acres of turnout, 20m x 40m sand school arena and horse walker all included.

#### **DESCRIPTION**

An American barn style stabling block with 7 good sized (12ft x 12ft) stables, two internal lockable tack rooms, a spacious wash off area and the benefit of a horse walker and 40m x 20m sand school arena.