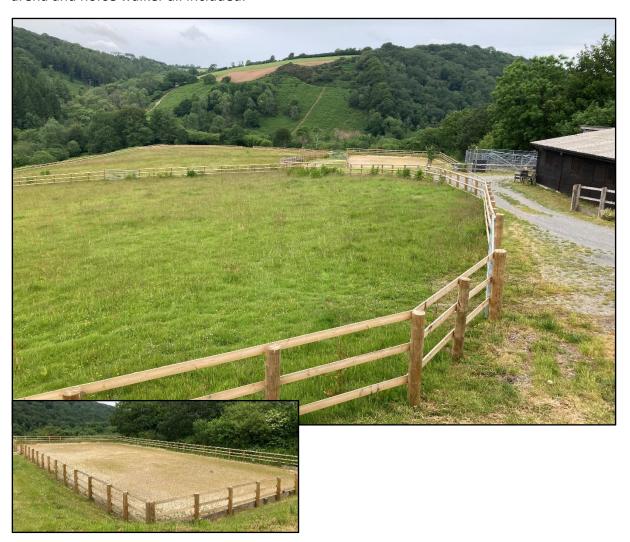

### 7 Stable American Barn

A versatile equine yard in Bratton Fleming, an ideal set up for a competitive rider. Comprising 7 stables, 2 lockable tack rooms and washdown area in an American barn style layout. Separate Hay/Storage building. Approximately 4.5acres of turnout, 20m x 40m sand school arena and horse walker all included.

#### **DESCRIPTION**

An American barn style stabling block with 7 good sized (12ft x 12ft) stables, two internal lockable tack rooms, a spacious wash off area and the benefit of a horse walker and 40m x 20m sand school arena.

Storage in the form of an open-fronted two bay hay shed with the added bonus of turn-out in the form of three paddocks, extending to circa 4.5 acres, all being newly re-fenced with post and rails.

Mains electric and water supply to the stables.