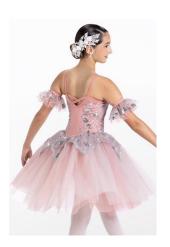

## Costume Contents:

- Pink Glitter Tutu Dress
- 2 Arm Poufs
- Lace Glitter Hair Applique

## Hair:

- Hair will be in a low bun with a center part. All fly-aways and bangs will be slicked back.
- Secure Lace Glitter Applique to the right side of the bun.