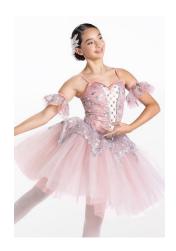

## Costume Contents:

- Pink Glitter Tutu Dress
- 2 Arm Poufs
- Lace Glitter Hair Applique

## Hair:

- Hair will be in a low bun with a center part. All fly-aways and bangs will be slicked back.
- Secure Lace Glitter Applique to the right side of the bun.