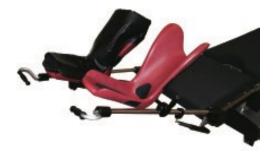

#### **BD150**

Bariatric Lithotomy Stirrups
Range of Motion: -33° to +84
Abduction-9°I+25°&Adduction
ncludes Premium Boot Liners
800 lb. Weight Capacity
Optional: Clamps Sold Separately