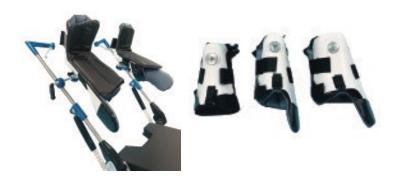

### **DSC-800-0364 (With Fin)**

World's First Interchangeable Boot System

Includes 3 Sets of Boots w/Pads (Premium, Platinum, & Bariatric)
Range of Motion: -40° to +75
Abduction +25°-9°1&Adduction
000 lb. Weight Capacity
Optional: Clamps Sold Separately
Pair