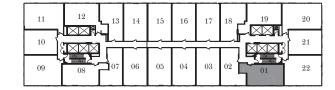

| 11 | 12 | <b>\</b> | 14       | 15 | 16      | 17      | 18 | 19 | 20   |
|----|----|----------|----------|----|---------|---------|----|----|------|
| 10 |    | ٦<br>!   | <u>_</u> |    | <u></u> | <u></u> |    |    | 3 21 |
| 09 | 08 |          | 06       | 05 | 04      | 03      |    | 01 | 22   |

09 10 02 03 04 04 07 06 AMENITY 01 05

FLOOR 8 FLOOR 9