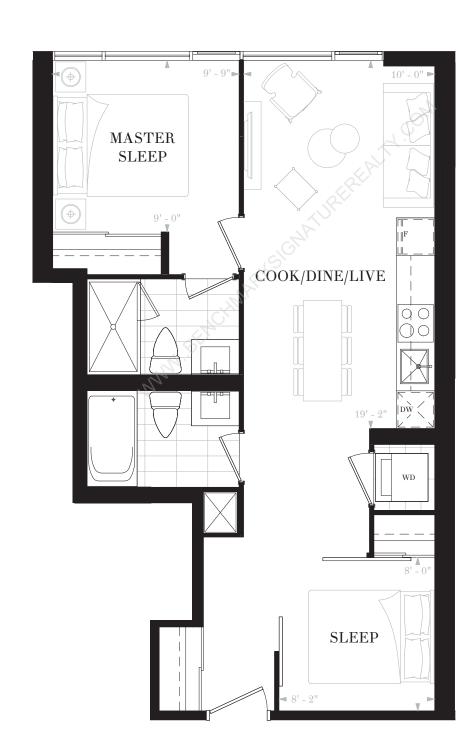

SUITE P1C

1 BEDROOM

1 BATH

INTERIOR: 534 SF

FLOOR 3 FLOOR 5

# SUITE P1D

1 BEDROOM & DEN

1 BATH

INTERIOR: 536 SF

#### FLOOR 3

FLOOR 5

SUITE P1E

1 BEDROOM

1 BATH

 $I\ N\ T\ E\ R\ I\ O\ R:\ 5\ 4\ 5\ S\ F$ 

FLOOR 3 FLOOR 5

## SUITE P1H

1 BEDROOM & DEN

1 BATH

INTERIOR: 581 SF

# SUITE P1J

 $1\quad B \ E \ D \ R \ O \ O \ M \quad \& \quad D \ E \ N$ 

2 BATHS

INTERIOR: 594 SF

## SUITE P1M

1 BEDROOM & DEN

2 BATHS

INTERIOR: 608 SF

# SUITE P1Q

1 BEDROOM

1 BATH

INTERIOR: 504 SF

FLOOR 8

SUITE P2C

2 BEDROOMS

2 BATHS

# SUITE P2X

 $2\quad B \ E \ D \ R \ O \ O \ M \ S$ 

2 BATHS

INTERIOR: 834 SF

FLOOR 7

11 12 13 14 15 16 17 18 19 20 10 21 09 08 07 06 05 04 03 02 01 22

FLOOR 8 FLOOR 9

Any stated areas and/or dimensions shown are approximate only and subject to normal construction variances. Actual usable floor space may vary from any stated or depicted floor area. The layout of the suite may be reversed depending on the location of the unit within the project. Any furniture depicted is for illustration purposes only and does not necessarily reflect the electrical plan of the unit. Windows behind the cladding, installed as a design element, may be spandrel or vision glass. The view from or through the windows to the exterior may be partially obstructed by materials affixed to the exterior cladding of the building as part of an overall design element. Any and all sizes and/or specifications are subject to change without notice. All illustrations are artist's concept only. E. & O. E. May 2017