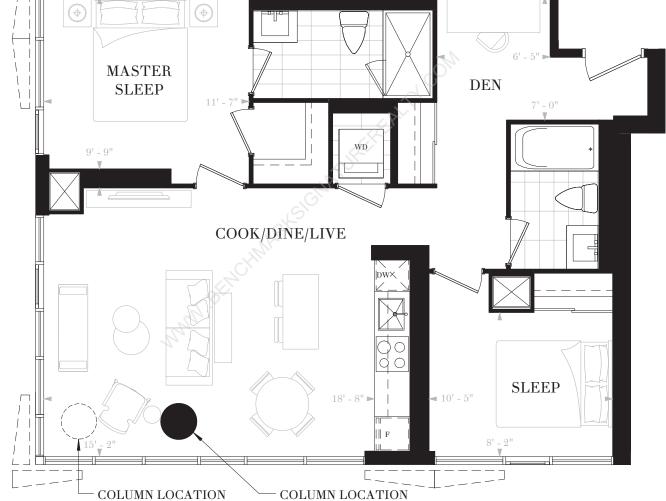

ances. Actual usable floor space may vary from any stated or depicted floor area. The layout of the suite may be reversed depending on the location of the unit within the project. Any furniture depicted is for illustration purposes only and does not necessarily reflect the electrical plan of the unit. Windows behind the cladding, installed as a design element, may be spandrel or vision glass. The view from or through the windows to the exterior may be partially obstructed by materials affixed to the exterior cladding of the building as part of an overall design element. Any and all sizes and/or specifications are subject to change without notice. All illustrations are artist's concept only. E. & O. E. May 2017





INTERIOR: 834 SF

TERRACE: 570 SF

TOTAL: 1404 SF



FLOOR 6

SUITE 611





SUITES - 709,809, 907

FLOOR 8



2 BATHS

INTERIOR: 890 SF





SUITE 809, 907





SUITE 722

SUITE 822, 905



FLOOR 7

SUITES - 722, 822, 905

| 11 | 12 | <b></b> 13 | 14      | 15    | 16 | 17 | 18 | 19 | 20   |
|----|----|------------|---------|-------|----|----|----|----|------|
| 10 |    |            | <u></u> | <br>[ |    |    |    |    | 3 21 |
| 09 | 08 | 07         | 06      | 05    | 04 | 03 | 02 | 01 | 22   |

AMENITY







# SUITE P2Y(T)

2 BEDROOMS & DEN 2 BATHS

## SUITE 622

INTERIOR: 890 SF

TERRACE: 150 SF

TOTAL: 1040 SF

# SUITE 609

INTERIOR: 890 SF

TERRACE: 817 SF

TOTAL: 1707 SF