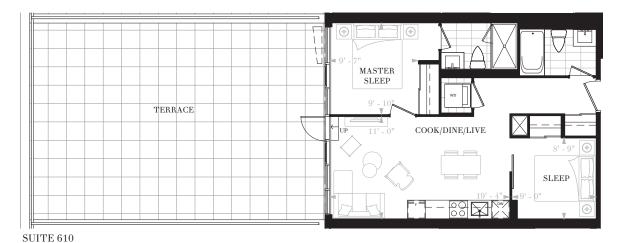

## SUITE 610

INTERIOR: 652 SF

TERRACE: 699 SF

TOTAL: 1351 SF

SUITE P2H

 $2\quad B \ E \ D \ R \ O \ O \ M \ S$ 

2 BATHS

INTERIOR: 681 SF