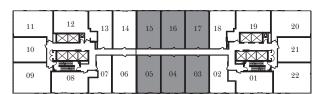

| 11 | 12 | <b>\</b> | 14       | 15 | 16      | 17      | 18 | 19 | 20   |
|----|----|----------|----------|----|---------|---------|----|----|------|
| 10 |    | ٦<br>!   | <u>_</u> |    | <u></u> | <u></u> |    |    | 3 21 |
| 09 | 08 |          | 06       | 05 | 04      | 03      |    | 01 | 22   |