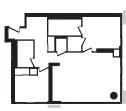

he layout of the suite may be reversed depending on the location of the unit within the project. Any furniture depicted is for illustration purposes only and does not necessarily reflect the electrical plan of the unit. Windows behind the cladding, installed as a design element, may be spandrel or vision glass. The view from or through the windows to the exterior may be partially obstructed by materials affixed to the exterior cladding of the building as part of an overall design element. Any and all sizes and/or specifications are subject to change without notice. All illustrations are artist's concept only. E. & O. E. May 2017





INTERIOR: 834 SF

TERRACE: 570 SF

TOTAL: 1404 SF



FLOOR 6

SUITE 611





SUITES - 709,809, 907

FLOOR 8



2 BATHS

INTERIOR: 890 SF





SUITE 809, 907





SUITE 722

SUITE 822, 905



FLOOR 7

SUITES - 722, 822, 905

| 11 | 12 | <b></b> 13 | 14      | 15    | 16 | 17 | 18 | 19 | 20   |
|----|----|------------|---------|-------|----|----|----|----|------|
| 10 |    |            | <u></u> | <br>[ |    |    |    |    | 3 21 |
| 09 | 08 | 07         | 06      | 05    | 04 | 03 | 02 | 01 | 22   |

AMENITY







# SUITE P2Y(T)

2 BEDROOMS & DEN 2 BATHS

## SUITE 622

INTERIOR: 890 SF

TERRACE: 150 SF

TOTAL: 1040 SF

# SUITE 609

INTERIOR: 890 SF

TERRACE: 817 SF

TOTAL: 1707 SF