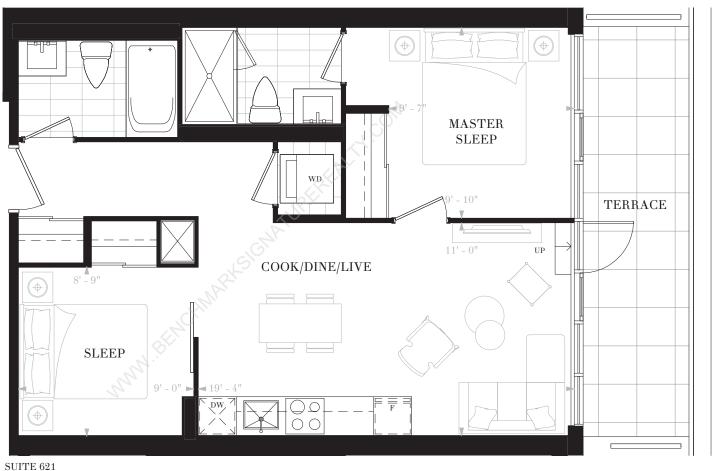

2 BATHS

INTERIOR: 594 SF



### FLOOR 3



### FLOOR 4









## SUITE P1M

1 BEDROOM & DEN

2 BATHS

INTERIOR: 608 SF



### FLOOR 3



# FLOOR 4









# SUITE P1Q

1 BEDROOM

1 BATH

INTERIOR: 504 SF



FLOOR 8





SUITE P2C

2 BEDROOMS

2 BATHS

INTERIOR: 639 SF





## FLOOR 3





FLOOR 5







### SUITE P2E

2 B E D R O O M S

2 BATHS

INTERIOR: 652 SF





 $SUITE\ 710$ 

SUITE 821, 904



SUITE 810, 908

SUITE 721



| 11 | 12 | <b>\</b> | 14       | 15 | 16      | 17      | 18 | 19 | 20   |
|----|----|----------|----------|----|---------|---------|----|----|------|
| 10 |    | ٦<br>!   | <u>_</u> |    | <u></u> | <u></u> |    |    | 3 21 |
| 09 | 08 |          | 06       | 05 | 04      | 03      |    | 01 | 22   |

09 10 02 03 04 04 07 06 AMENITY 01 05

FLOOR 8 FLOOR 9







# SUITE P2E(T)

2 BEDROOMS 2 BATHS

## SUITE 621

INTERIOR: 652 SF

TERRACE: 125 SF

TOTAL: 777 SF



## SUITE 610

INTERIOR: 652 SF

TERRACE: 699 SF

TOTAL: 1351 SF





SUITE P2H

 $2\quad B \ E \ D \ R \ O \ O \ M \ S$ 

2 BATHS

INTERIOR: 681 SF





### FLOOR 3





FLOOR 5







SUITE P2J

 $2\quad B \ E \ D \ R \ O \ O \ M \ S$ 

2 BATHS

INTERIOR: 689 SF



FLOORS 3-5





FLOORS 6-7

FLOOR 8



FLOOR 5

FLOOR 6

|   |    |    |                 |                |                |    |                |    |    |      | _ |
|---|----|----|-----------------|----------------|----------------|----|----------------|----|----|------|---|
| 4 | 11 | 12 | <b>-</b> 13     | 14             | 15             | 16 | 17             | 18 | 19 | 20   | Δ |
| - | 10 |    | <b>┧</b><br>Ӏ┌┐ | L <