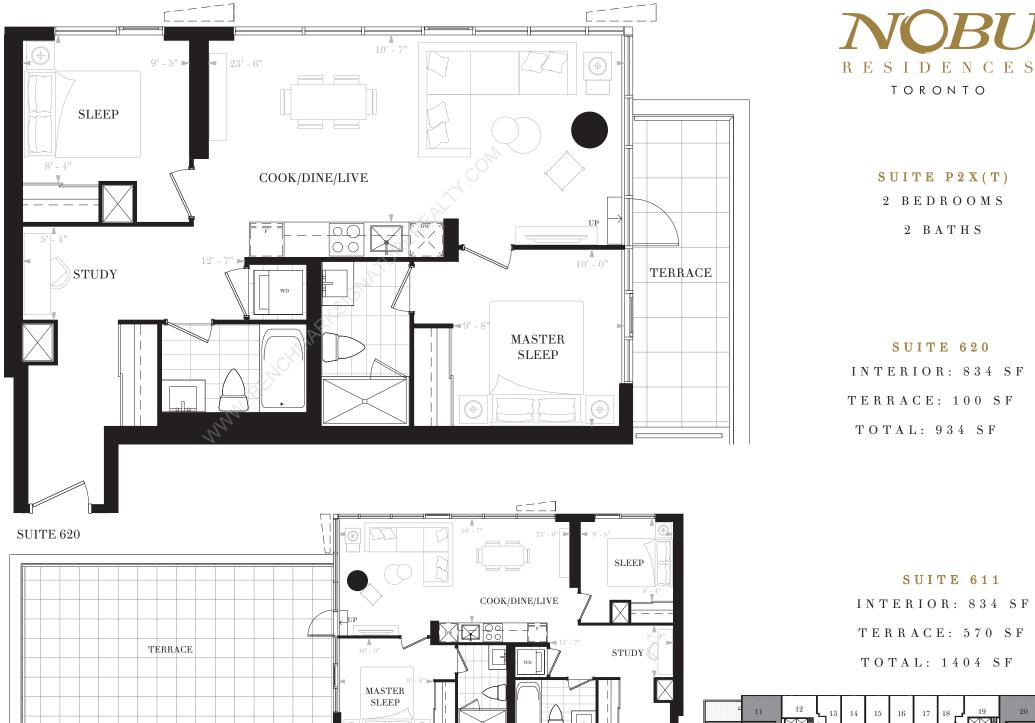

## SUITE 621

INTERIOR: 652 SF

TERRACE: 125 SF

TOTAL: 777 SF

## SUITE 610

INTERIOR: 652 SF

TERRACE: 699 SF

TOTAL: 1351 SF

SUITE P2H

 $2\quad B \ E \ D \ R \ O \ O \ M \ S$ 

2 BATHS

INTERIOR: 681 SF

INTERIOR: 834 SF

TERRACE: 570 SF

TOTAL: 1404 SF

FLOOR 6

SUITE 611

SUITES - 709,809, 907

FLOOR 8

2 BATHS