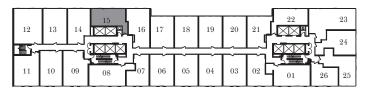

### SUITE P2E

2 B E D R O O M S

2 BATHS

INTERIOR: 652 SF

 $SUITE\ 710$ 

SUITE 821, 904

SUITE 810, 908

SUITE 721

| 11 | 12 | <b>\</b> | 14       | 15 | 16      | 17      | 18 | 19 | 20   |
|----|----|----------|----------|----|---------|---------|----|----|------|
| 10 |    | ٦<br>!   | <u>_</u> |    | <u></u> | <u></u> |    |    | 3 21 |
| 09 | 08 |          | 06       | 05 | 04      | 03      |    | 01 | 22   |