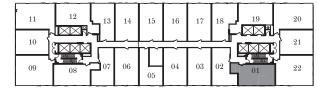

FLOOR 8

FLOOR 5

FLOOR 6

|   |    |    |                 |                |                |    |                |    |    |      | _ |
|---|----|----|-----------------|----------------|----------------|----|----------------|----|----|------|---|
| 4 | 11 | 12 | <b>-</b> 13     | 14             | 15             | 16 | 17             | 18 | 19 | 20   | Δ |
| - | 10 |    | <b>┧</b><br>Ӏ┌┐ | L <sub>=</sub> | L <sub>-</sub> | L_ | L <sub>-</sub> |    |    | 3 21 | Þ |
| 7 | 09 | 08 | 07              | 06             | 05             | 04 | 03             | 02 | 01 | 22   | 7 |

FLOOR 7

| 11 | 12  | <b>-</b> 13 | 14 | 15 | 16 | 17 | 18 | 19 | 20   |
|----|-----|-------------|----|----|----|----|----|----|------|
| 10 |     |             |    |    |    |    |    |    | 3 21 |
| 09 | _08 | <b>3</b> 07 | 06 | 05 | 04 | 03 |    | 01 | 22   |