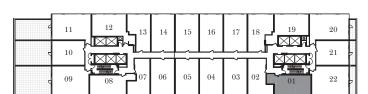

| 11 | 12 | <b>\</b> | 14       | 15 | 16      | 17      | 18 | 19 | 20   |
|----|----|----------|----------|----|---------|---------|----|----|------|
| 10 |    | ٦<br>!   | <u>_</u> |    | <u></u> | <u></u> |    |    | 3 21 |
| 09 | 08 |          | 06       | 05 | 04      | 03      |    | 01 | 22   |