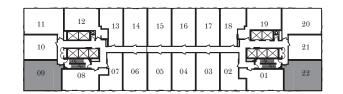

| 11 | 12 | <b>\</b> | 14       | 15 | 16      | 17      | 18 | 19 | 20   |
|----|----|----------|----------|----|---------|---------|----|----|------|
| 10 |    | ٦<br>!   | <u>_</u> |    | <u></u> | <u></u> |    |    | 3 21 |
| 09 | 08 |          | 06       | 05 | 04      | 03      |    | 01 | 22   |

09 10 02 03 04 04 07 06 AMENITY 01 05

FLOOR 8 FLOOR 9