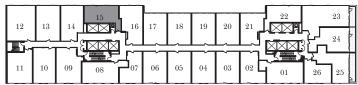

### SUITE P2E

2 B E D R O O M S

2 BATHS

INTERIOR: 652 SF

 $SUITE\ 710$ 

SUITE 821, 904

SUITE 810, 908

SUITE 721

| 11 | 12 | <b>\</b> | 14       | 15 | 16      | 17      | 18 | 19 | 20   |
|----|----|----------|----------|----|---------|---------|----|----|------|
| 10 |    | ٦<br>!   | <u>_</u> |    | <u></u> | <u></u> |    |    | 3 21 |
| 09 | 08 |          | 06       | 05 | 04      | 03      |    | 01 | 22   |