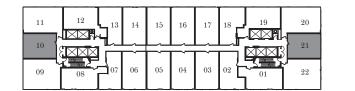

| 11 | 12 | <b>\</b> | 14       | 15 | 16      | 17      | 18 | 19 | 20   |
|----|----|----------|----------|----|---------|---------|----|----|------|
| 10 |    | ٦<br>!   | <u>_</u> |    | <u></u> | <u></u> |    |    | 3 21 |
| 09 | 08 |          | 06       | 05 | 04      | 03      |    | 01 | 22   |