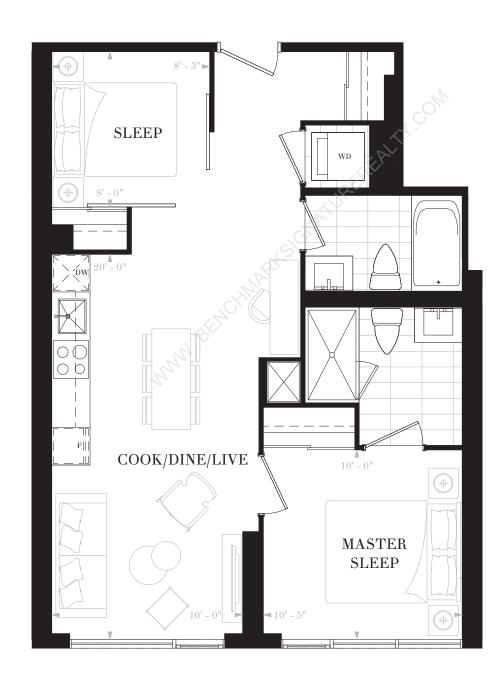

INTERIOR: 639 SF





## FLOOR 3





FLOOR 5







### SUITE P2E

2 B E D R O O M S

2 BATHS

INTERIOR: 652 SF





 $SUITE\ 710$ 

SUITE 821, 904



SUITE 810, 908

SUITE 721



| 11 | 12 | <b>\</b> | 14       | 15 | 16      | 17      | 18 | 19 | 20   |
|----|----|----------|----------|----|---------|---------|----|----|------|
| 10 |    | ٦<br>!   | <u>_</u> |    | <u></u> | <u></u> |    |    | 3 21 |
| 09 | 08 |          | 06       | 05 | 04      | 03      |    | 01 | 22   |

09 10 02 03 04 04 07 06 AMENITY 01 05

FLOOR 8 FLOOR 9







# SUITE P2E(T)

2 BEDROOMS 2 BATHS

## SUITE 621

INTERIOR: 652 SF

TERRACE: 125 SF

TOTAL: 777 SF



## SUITE 610

INTERIOR: 652 SF

TERRACE: 699 SF

TOTAL: 1351 SF





SUITE P2H

 $2\quad B \ E \ D \ R \ O \ O \ M \ S$ 

2 BATHS

INTERIOR: 681 SF





### FLOOR 3





FLOOR 5







SUITE P2J

 $2\quad B \ E \ D \ R \ O \ O \ M \ S$ 

2 BATHS

INTERIOR: 689 SF



FLOORS 3-5





FLOORS 6-7

FLOOR 8



FLOOR 5

FLOOR 6

|   |    |    |                 |                |                |    |                |    |    |      | _ |
|---|----|----|-----------------|----------------|----------------|----|----------------|----|----|------|---|
| 4 | 11 | 12 | <b>-</b> 13     | 14             | 15             | 16 | 17             | 18 | 19 | 20   | Δ |
| - | 10 |    | <b>┧</b><br>Ӏ┌┐ | L <sub>=</sub> | L <sub>-</sub> | L_ | L <sub>-</sub> |    |    | 3 21 | Þ |
| 7 | 09 | 08 | 07              | 06             | 05             | 04 | 03             | 02 | 01 | 22   | 7 |

FLOOR 7

| 11 | 12  | <b>-</b> 13 | 14 | 15 | 16 | 17 | 18 | 19 | 20