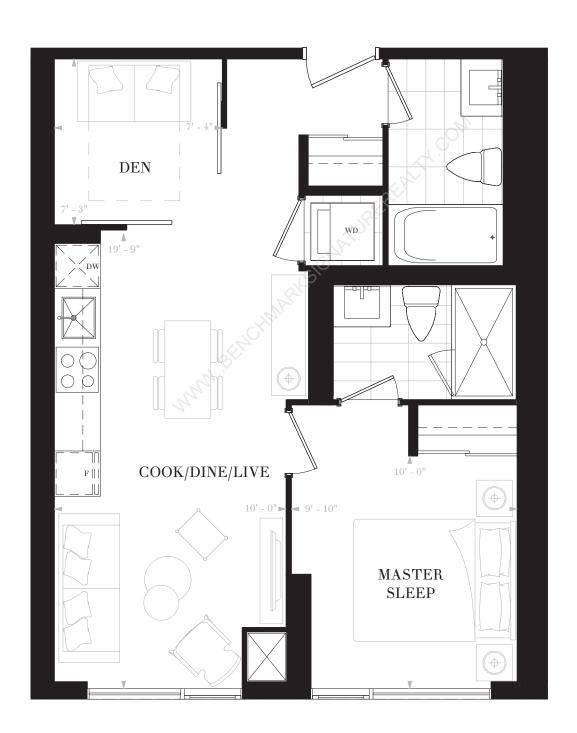

SUITE P1C

1 BEDROOM

1 BATH

INTERIOR: 534 SF







FLOOR 3 FLOOR 5







# SUITE P1D

1 BEDROOM & DEN

1 BATH

INTERIOR: 536 SF



#### FLOOR 3





FLOOR 5





SUITE P1E

1 BEDROOM

1 BATH

 $I\ N\ T\ E\ R\ I\ O\ R:\ 5\ 4\ 5\ S\ F$ 









FLOOR 3 FLOOR 5







## SUITE P1H

1 BEDROOM & DEN

1 BATH

INTERIOR: 581 SF



### FLOOR 6



# FLOOR 7









# SUITE P1J

 $1\quad B \ E \ D \ R \ O \ O \ M \quad \& \quad D \ E \ N$ 

2 BATHS

INTERIOR: 594 SF



### FLOOR 3



### FLOOR 4









## SUITE P1M

1 BEDROOM & DEN

2 BATHS

INTERIOR: 608 SF



### FLOOR 3



# FLOOR 4









# SUITE P1Q

1 BEDROOM

1 BATH

INTERIOR: 504 SF



FLOOR 8





SUITE P2C

2 BEDROOMS

2 BATHS

INTERIOR: 639 SF





## FLOOR 3





FLOOR 5







### SUITE P2E

2 B E D R O O M S

2 BATHS

INTERIOR: 652 SF





 $SUITE\ 710$ 

SUITE 821, 904



SUITE 810, 908

SUITE 721



| 11 | 12 | <b>\</b> | 14       | 15 | 16      | 17      | 18 | 19 | 20   |
|----|----|----------|----------|----|---------|---------|----|----|------|
| 10 |    | ٦<br>!   | <u>_</u> |    | <u></u> | <u></u> |    |    | 3 21 |
| 09 | 08 |          | 06       | 05 | 04      | 03      |    | 01 | 22   |

09 10 02 03 04 04 07 06 AMENITY 01 05

FLOOR 8 FLOOR 9







# SUITE P2E(T)

2 BEDROOMS 2 BATHS

## SUITE 621

INTERIO