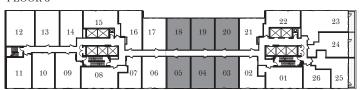

FLOOR 8

FLOOR 5

FLOOR 6

|   |    |    |                 |                |                |    |                |    |    |      | _ |
|---|----|----|-----------------|----------------|----------------|----|----------------|----|----|------|---|
| 4 | 11 | 12 | <b>-</b> 13     | 14             | 15             | 16 | 17             | 18 | 19 | 20   | Δ |
| - | 10 |    | <b>┧</b><br>Ӏ┌┐ | L <sub>=</sub> | L <sub>-</sub> | L_ | L <sub>-</sub> |    |    | 3 21 | Þ |
| 7 | 09 | 08 | 07              | 06             | 05             | 04 | 03             | 02 | 01 | 22   | 7 |

FLOOR 7

| 11 | 12  | <b>-</b> 13 | 14 | 15 | 16 | 17 | 18 | 19 | 20   |
|----|-----|-------------|----|----|----|----|----|----|------|
| 10 |     |             |    |    |    |    |    |    | 3 21 |
| 09 | _08 | <b>3</b> 07 | 06 | 05 | 04 | 03 |    | 01 | 22   |