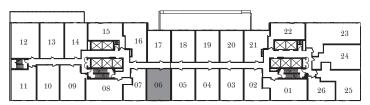

| 11 | 12 | <b>\</b> | 14       | 15 | 16      | 17      | 18 | 19 | 20   |
|----|----|----------|----------|----|---------|---------|----|----|------|
| 10 |    | ٦<br>!   | <u>_</u> |    | <u></u> | <u></u> |    |    | 3 21 |
| 09 | 08 |          | 06       | 05 | 04      | 03      |    | 01 | 22   |