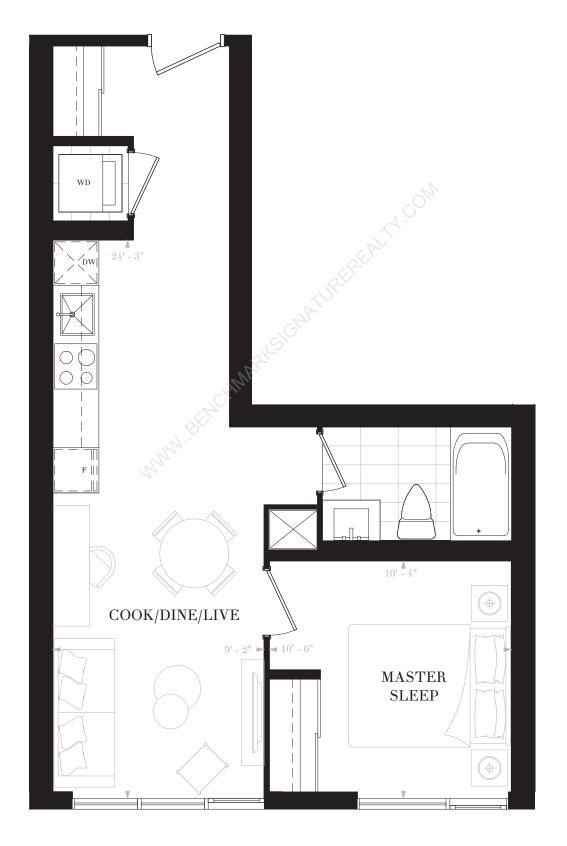

# SUITE P1Q

1 BEDROOM

1 BATH

INTERIOR: 504 SF

FLOOR 8

SUITE P2C

2 BEDROOMS

2 BATHS

INTERIOR: 639 SF