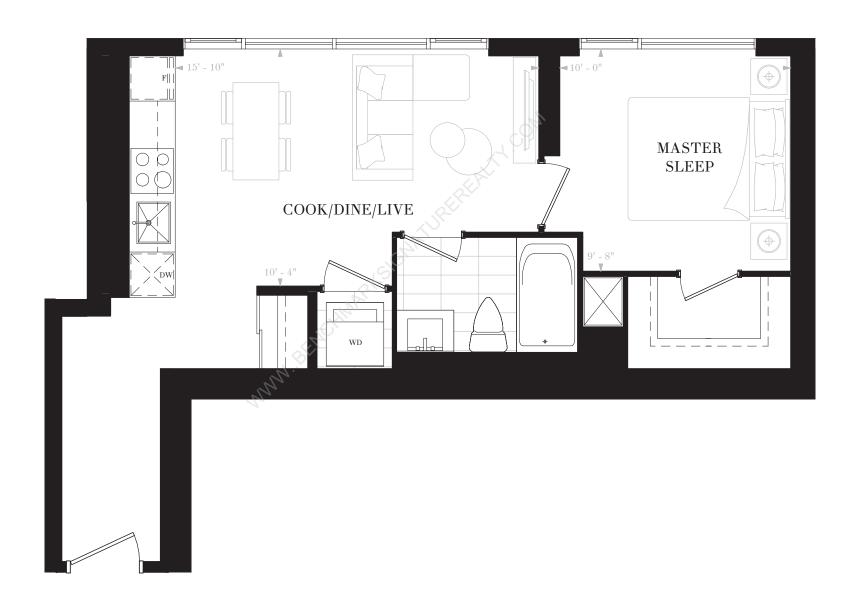

# SUITE P1Q

1 BEDROOM

1 BATH

INTERIOR: 504 SF

FLOOR 8

SUITE P2C

2 BEDROOMS

2 BATHS

INTERIOR: 639 SF