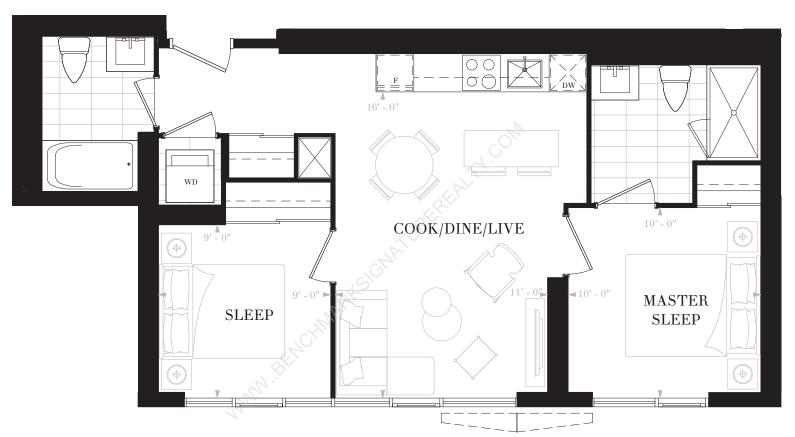

SUITE P1C

1 BEDROOM

1 BATH

INTERIOR: 534 SF

FLOOR 3 FLOOR 5

# SUITE P1D

1 BEDROOM & DEN

1 BATH

INTERIOR: 536 SF

#### FLOOR 3

FLOOR 5

SUITE P1E

1 BEDROOM

1 BATH

 $I\ N\ T\ E\ R\ I\ O\ R:\ 5\ 4\ 5\ S\ F$ 

FLOOR 3 FLOOR 5

## SUITE P1H

1 BEDROOM & DEN

1 BATH

INTERIOR: 581 SF