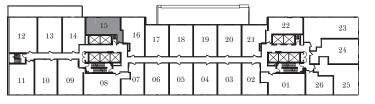

### SUITE P2E

2 B E D R O O M S

2 BATHS

INTERIOR: 652 SF

 $SUITE\ 710$ 

SUITE 821, 904

SUITE 810, 908

SUITE 721