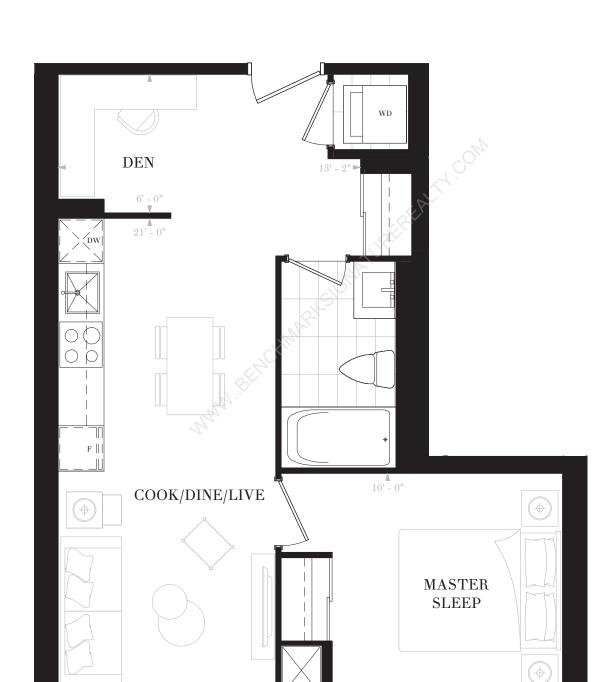

SUITE P1C

1 BEDROOM

1 BATH

INTERIOR: 534 SF







FLOOR 3 FLOOR 5







# SUITE P1D

1 BEDROOM & DEN

1 BATH

INTERIOR: 536 SF



#### FLOOR 3





FLOOR 5





SUITE P1E

1 BEDROOM

1 BATH

 $I\ N\ T\ E\ R\ I\ O\ R:\ 5\ 4\ 5\ S\ F$ 









FLOOR 3 FLOOR 5







## SUITE P1H

1 BEDROOM & DEN

1 BATH

INTERIOR: 581 SF



### FLOOR 6



# FLOOR 7









# SUITE P1J

 $1\quad B \ E \ D \ R \ O \ O \ M \quad \& \quad D \ E \ N$ 

2 BATHS

INTERIOR: 594 SF



### FLOOR 3



### FLOOR 4









## SUITE P1M

1 BEDROOM & DEN

2 BATHS

INTERIOR: 608 SF



### FLOOR 3



# FLOOR 4









# SUITE P1Q

1 BEDROOM

1 BATH

INTERIOR: 504 SF



FLOOR 8





SUITE P2C

2 BEDROOMS

2 BATHS

INTERIOR: 639 SF





## FLOOR 3





FLOOR 5







### SUITE P2E

2 B E D R O O M S

2 BATHS

INTERIOR: 652 SF





 $SUITE\ 710$ 

SUITE 821, 904



SUITE 810, 908

SUITE 721