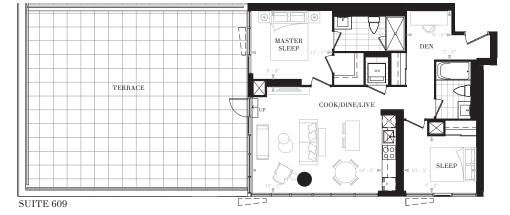

are subject to change without notice. All illustrations are artist's concept only. E. & O. E. May 2017





INTERIOR: 834 SF

TERRACE: 570 SF

TOTAL: 1404 SF



FLOOR 6

SUITE 611





SUITES - 709,809, 907

FLOOR 8



2 BATHS

INTERIOR: 890 SF





SUITE 809, 907





SUITE 722

SUITE 822, 905



FLOOR 7

SUITES - 722, 822, 905

| 11 | 12 | <b></b> 13 | 14      | 15    | 16 | 17 | 18 | 19 | 20   |
|----|----|------------|---------|-------|----|----|----|----|------|
| 10 |    |            | <u></u> | <br>[ |    |    |    |    | 3 21 |
| 09 | 08 | 07         | 06      | 05    | 04 | 03 | 02 | 01 | 22   |

AMENITY







# SUITE P2Y(T)

2 BEDROOMS & DEN 2 BATHS

## SUITE 622

INTERIOR: 890 SF

TERRACE: 150 SF

TOTAL: 1040 SF

# SUITE 609

INTERIOR: 890 SF

TERRACE: 817 SF

TOTAL: 1707 SF