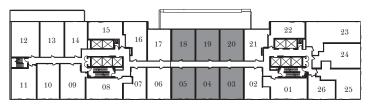

| 11 | 12 | <b>\</b> | 14       | 15 | 16      | 17      | 18 | 19 | 20   |
|----|----|----------|----------|----|---------|---------|----|----|------|
| 10 |    | ٦<br>!   | <u>_</u> |    | <u></u> | <u></u> |    |    | 3 21 |
| 09 | 08 |          | 06       | 05 | 04      | 03      |    | 01 | 22   |

09 10 02 03 04 04 07 06 AMENITY 01 05

FLOOR 8 FLOOR 9