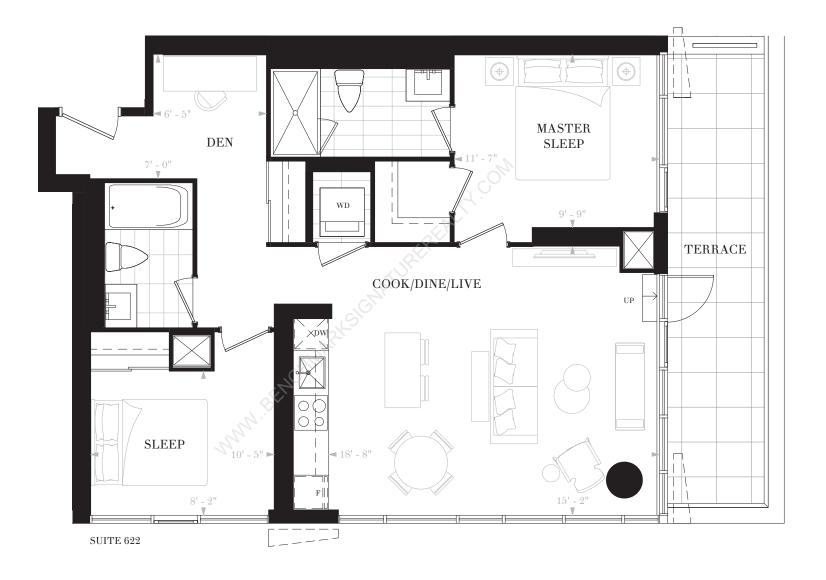

xterior may be partially obstructed by materials affixed to the exterior cladding of the building as part of an overall design element. Any and all sizes and/or specifications are subject to change without notice. All illustrations are artist's concept only. E. & O. E. May 2017





INTERIOR: 834 SF

TERRACE: 570 SF

TOTAL: 1404 SF



FLOOR 6

SUITE 611





SUITES - 709,809, 907

FLOOR 8



2 BATHS

INTERIOR: 890 SF





SUITE 809, 907





SUITE 722

SUITE 822, 905



FLOOR 7

SUITES - 722, 822, 905

| 11 | 12 | <b></b> 13 | 14      | 15    | 16 | 17 | 18 | 19 | 20   |
|----|----|------------|---------|-------|----|----|----|----|------|
| 10 |    |            | <u></u> | <br>[ |    |    |    |    | 3 21 |
| 09 | 08 | 07         | 06      | 05    | 04 | 03 | 02 | 01 | 22   |

AMENITY







# SUITE P2Y(T)

2 BEDROOMS & DEN 2 BATHS

## SUITE 622

INTERIOR: 890 SF

TERRACE: 150 SF

TOTAL: 1040 SF

# SUITE 609

INTERIOR: 890 SF

TERRACE: 817 SF

TOTAL: 1707 SF