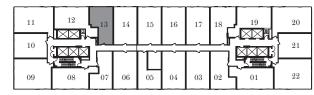

FLOOR 7

| 11 | 12  | <b>-</b> 13 | 14 | 15 | 16 | 17 | 18 | 19 | 20   |
|----|-----|-------------|----|----|----|----|----|----|------|
| 10 |     |             |    |    |    |    |    |    | 3 21 |
| 09 | _08 | <b>3</b> 07 | 06 | 05 | 04 | 03 |    | 01 | 22   |