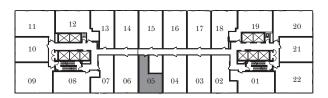

### FLOOR 3

FLOOR 5

SUITE P2J

 $2\quad B \ E \ D \ R \ O \ O \ M \ S$ 

2 BATHS

INTERIOR: 689 SF

FLOORS 3-5

FLOORS 6-7

FLOOR 8

FLOOR 5

FLOOR 6

|   |    |    |                 |                |                |    |                |    |    |      | _ |
|---|----|----|-----------------|----------------|----------------|----|----------------|----|----|------|---|
| 4 | 11 | 12 | <b>-</b> 13     | 14             | 15             | 16 | 17             | 18 | 19 | 20   | Δ |
| - | 10 |    | <b>┧</b><br>Ӏ┌┐ | L <sub>=</sub> | L <sub>-</sub> | L_ | L <sub>-</sub> |    |    | 3 21 | Þ |
| 7 | 09 | 08 | 07              | 06             | 05             | 04 | 03             | 02 | 01 | 22   | 7 |