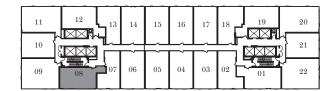

| 11 | 12 | <b>\</b> | 14       | 15 | 16      | 17      | 18 | 19 | 20   |
|----|----|----------|----------|----|---------|---------|----|----|------|
| 10 |    | ٦<br>!   | <u>_</u> |    | <u></u> | <u></u> |    |    | 3 21 |
| 09 | 08 |          | 06       | 05 | 04      | 03      |    | 01 | 22   |

09 10 02 03 04 04 07 06 AMENITY 01 05

FLOOR 8 FLOOR 9