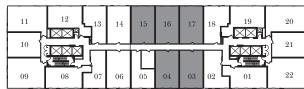

FLOOR 8

FLOOR 5

FLOOR 6

|   |    |    |                 |                |                |    |                |    |    |      | _ |
|---|----|----|-----------------|----------------|----------------|----|----------------|----|----|------|---|
| 4 | 11 | 12 | <b>-</b> 13     | 14             | 15             | 16 | 17             | 18 | 19 | 20   | Δ |
| - | 10 |    | <b>┧</b><br>Ӏ┌┐ | L <sub>=</sub> | L <sub>-</sub> | L_ | L <sub>-</sub> |    |    | 3 21 | Þ |
| 7 | 09 | 08 | 07              | 06             | 05             | 04 | 03             | 02 | 01 | 22   | 7 |

FLOOR 7

| 11 | 12  | <b>-</b> 13 | 14 | 15 | 16 | 17 | 18 | 19 | 20   |
|----|-----|-------------|----|----|----|----|----|----|------|
| 10 |     |             |    |    |    |    |    |    | 3 21 |
| 09 | _08 | <b>3</b> 07 | 06 | 05 | 04 | 03 |    | 01 | 22   |