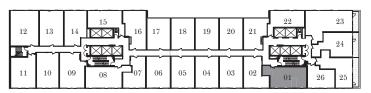

FLOOR 8

FLOOR 5

FLOOR 6

|   |    |    |                 |                |                |    |                |    |    |      | _ |
|---|----|----|-----------------|----------------|----------------|----|----------------|----|----|------|---|
| 4 | 11 | 12 | <b>-</b> 13     | 14             | 15             | 16 | 17             | 18 | 19 | 20   | Δ |
| - | 10 |    | <b>┧</b><br>Ӏ┌┐ | L <sub>=</sub> | L <sub>-</sub> | L_ | L <sub>-</sub> |    |    | 3 21 | Þ |
| 7 | 09 | 08 | 07              | 06             | 05             | 04 | 03             | 02 | 01 | 22   | 7 |

FLOOR 4

FLOOR 3

22

FLOOR 5

SUITE P2M

 $2\quad B \ E \ D \ R \ O \ O \ M \ S$ 

2 BATHS

INTERIOR: 701 SF