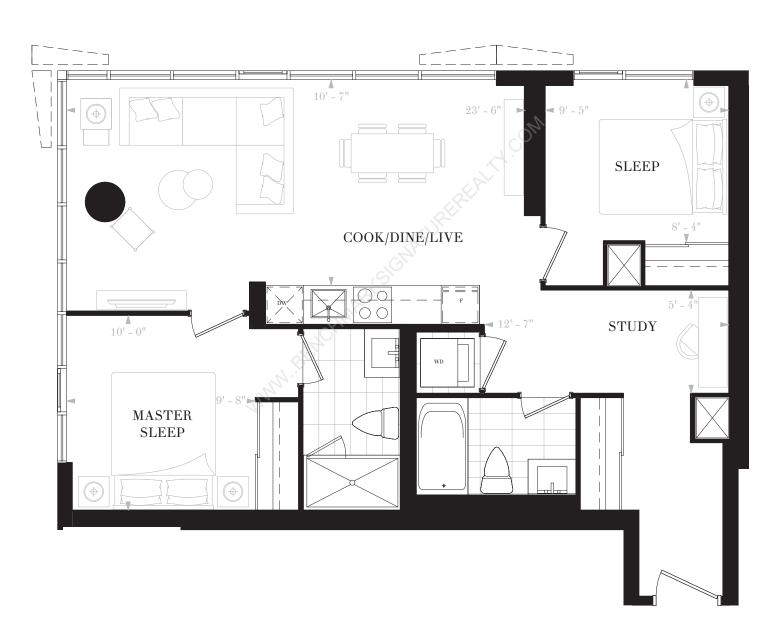

# SUITE P2X

 $2\quad B \ E \ D \ R \ O \ O \ M \ S$ 

2 BATHS

INTERIOR: 834 SF

FLOOR 7

11 12 13 14 15 16 17 18 19 20 10 21 09 08 07 06 05 04 03 02 01 22

FLOOR 8 FLOOR 9

Any stated areas and/or dimensions shown are approximate only and subject to normal construction variances. Actual usable floor space may vary from any stated or depicted floor area. The layout of the suite may be reversed depending on the location of the unit within the project. Any furniture depicted is for illustration purposes only and does not necessarily reflect the electrical plan of the unit. Windows behind the cladding, installed as a design element, may be spandrel or vision glass. The view from or through the windows to the exterior may be partially obstructed by materials affixed to the exterior cladding of the building as part of an overall design element. Any and all sizes and/or specifications are subject to change without notice. All illustrations are artist's concept only. E. & O. E. May 2017

INTERIOR: 834 SF

TERRACE: 570 SF

TOTAL: 1404 SF

FLOOR 6

SUITE 611

SUITES - 709,809, 907

FLOOR 8

2 BATHS