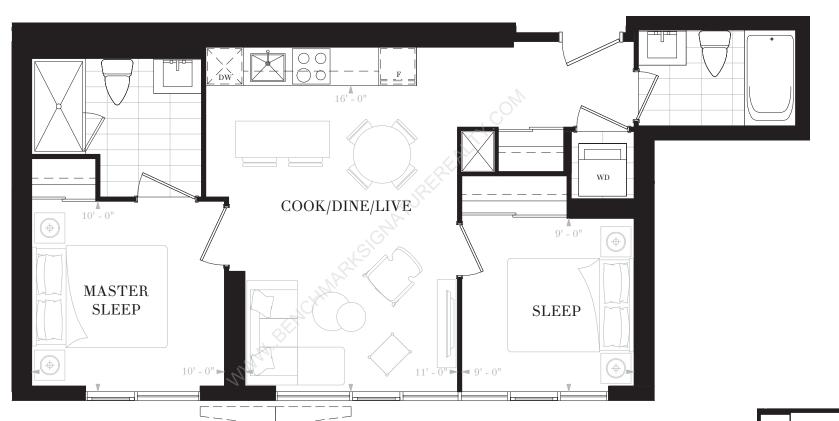

FLOOR 5







### SUITE P2E

2 B E D R O O M S

2 BATHS

INTERIOR: 652 SF





 $SUITE\ 710$ 

SUITE 821, 904



SUITE 810, 908

SUITE 721



| 11 | 12 | <b>\</b> | 14       | 15 | 16      | 17      | 18 | 19 | 20   |
|----|----|----------|----------|----|---------|---------|----|----|------|
| 10 |    | ٦<br>!   | <u>_</u> |    | <u></u> | <u></u> |    |    | 3 21 |
| 09 | 08 |          | 06       | 05 | 04      | 03      |    | 01 | 22   |

09 10 02 03 04 04 07 06 AMENITY 01 05

FLOOR 8 FLOOR 9







# SUITE P2E(T)

2 BEDROOMS 2 BATHS

## SUITE 621

INTERIOR: 652 SF

TERRACE: 125 SF

TOTAL: 777 SF



## SUITE 610

INTERIOR: 652 SF

TERRACE: 699 SF

TOTAL: 1351 SF





SUITE P2H

 $2\quad B \ E \ D \ R \ O \ O \ M \ S$ 

2 BATHS

INTERIOR: 681 SF





### FLOOR 3





FLOOR 5







SUITE P2J

 $2\quad B \ E \ D \ R \ O \ O \ M \ S$ 

2 BATHS

INTERIOR: 689 SF



FLOORS 3-5





FLOORS 6-7

FLOOR 8



FLOOR 5

FLOOR 6

|   |    |    |                 |                |                |    |                |    |    |      | _ |
|---|----|----|-----------------|----------------|----------------|----|----------------|----|----|------|---|
| 4 | 11 | 12 | <b>-</b> 13     | 14             | 15             | 16 | 17             | 18 | 19 | 20   | Δ |
| - | 10 |    | <b>┧</b><br>Ӏ┌┐ | L <sub>=</sub> | L <sub>-</sub> | L_ | L <sub>-</sub> |    |    | 3 21 | Þ |
| 7 | 09 | 08 | 07              | 06             | 05             | 04 | 03             | 02 | 01 | 22   | 7 |

FLOOR 7

| 11 | 12  | <b>-</b> 13 | 14 | 15 | 16 | 17 | 18 | 19 | 20   |
|----|-----|-------------|----