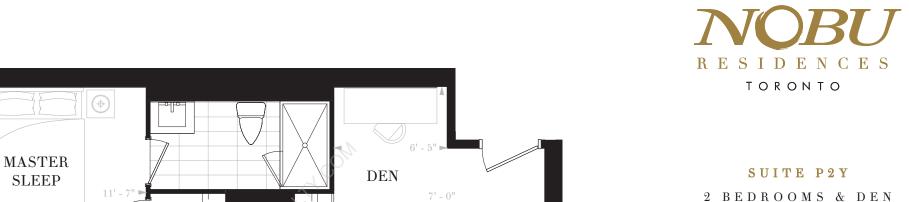

riances. Actual usable floor space may vary from any stated or depicted floor area. The layout of the suite may be reversed depending on the location of the unit within the project. Any furniture depicted is for illustration purposes only and does not necessarily reflect the electrical plan of the unit. Windows behind the cladding, installed as a design element, may be spandrel or vision glass. The view from or through the windows to the exterior may be partially obstructed by materials affixed to the exterior cladding of the building as part of an overall design element. Any and all sizes and/or specifications are subject to change without notice. All illustrations are artist's concept only. E. & O. E. May 2017





INTERIOR: 834 SF

TERRACE: 570 SF

TOTAL: 1404 SF



FLOOR 6

SUITE 611





SUITES - 709,809, 907

FLOOR 8



2 BATHS

INTERIOR: 890 SF





SUITE 809, 907





SUITE 722

SUITE 822, 905



FLOOR 7

SUITES - 722, 822, 905

| 11 | 12 | <b></b> 13 | 14      | 15    | 16 | 17 | 18 | 19 | 20   |
|----|----|------------|---------|-------|----|----|----|----|------|
| 10 |    |            | <u></u> | <br>[ |    |    |    |    | 3 21 |
| 09 | 08 | 07         | 06      | 05    | 04 | 03 | 02 | 01 | 22   |

AMENITY







# SUITE P2Y(T)

2 BEDROOMS & DEN 2 BATHS

## SUITE 622

INTERIOR: 890 SF

TERRACE: 150 SF

TOTAL: 1040 SF

# SUITE 609

INTERIOR: 890 SF

TERRACE: 817 SF

TOTAL: 1707 SF