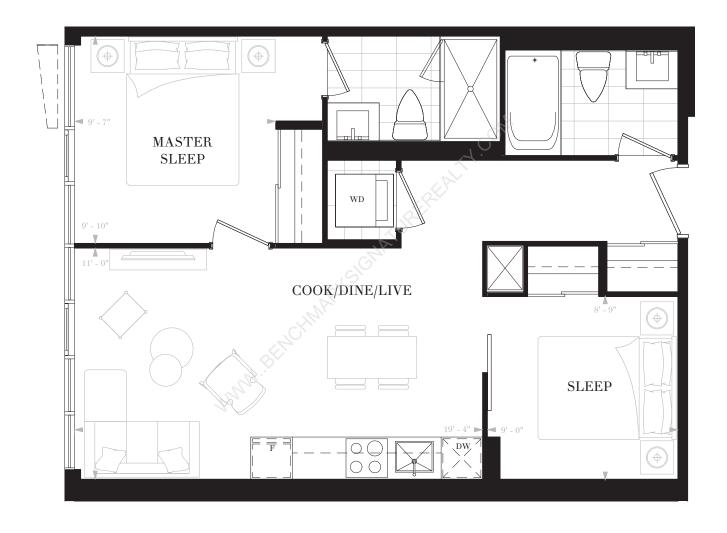

SUITE P1C

1 BEDROOM

1 BATH

INTERIOR: 534 SF

FLOOR 3 FLOOR 5

# SUITE P1D

1 BEDROOM & DEN

1 BATH

INTERIOR: 536 SF

#### FLOOR 3

FLOOR 5

SUITE P1E

1 BEDROOM

1 BATH

 $I\ N\ T\ E\ R\ I\ O\ R:\ 5\ 4\ 5\ S\ F$ 

FLOOR 3 FLOOR 5

## SUITE P1H

1 BEDROOM & DEN

1 BATH

INTERIOR: 581 SF

# SUITE P1J

 $1\quad B \ E \ D \ R \ O \ O \ M \quad \& \quad D \ E \ N$ 

2 BATHS

INTERIOR: 594 SF

## SUITE P1M

1 BEDROOM & DEN

2 BATHS

INTERIOR: 608 SF

# SUITE P1Q

1 BEDROOM

1 BATH

INTERIOR: 504 SF

FLOOR 8

SUITE P2C

2 BEDROOMS

2 BATHS

INTERIOR: 639 SF

### SUITE P2E

2 B E D R O O M S

2 BATHS

INTERIOR: 652 SF

 $SUITE\ 710$ 

SUITE 821, 904

SUITE 810, 908

SUITE 721

# SUITE P2E(T)

2 BEDROOMS 2 BATHS

## SUITE 621

INTERIOR: 652 SF

TERRACE: 125 SF

TOTAL: 777 SF

## SUITE 610

INTERIOR: 652 SF

TERRACE: 699 SF

TOTAL: 1351 SF

SUITE P2H

 $2\quad B \ E \ D \ R \ O \ O \ M \ S$ 

2 BATHS

INTERIOR: 681 SF

### FLOOR 3

FLOOR 5

SUITE P2J

 $2\quad B \ E \ D \ R \ O \ O \ M \ S$ 

2 BATHS

INTERIOR: 689 SF

FLOORS 3-5

FLOORS 6-7

FLOOR 4

FLOOR 3

22

FLOOR 5

SUITE P2M

 $2\quad B \ E \ D \ R \ O \ O \ M \ S$ 

2 BATHS

INTERIOR: 701 SF

### SUITE P2N

2 B E D R O O M S

2 BATHS

INTERIOR: 706 SF

# SUITE P2X

 $2\quad B \ E \ D \ R \ O \ O \ M \ S$ 

2 BATHS

INTERIOR: 834 SF

FLOOR 7

11 12 13 14 15 16 17 18 19 20 10 21 09 08 07 06 05 04 03 02 01 22

FLOOR 8 FLOOR 9

Any stated areas and/or dimensions shown are approximate only and subject to normal construction variances. Actual usable floor space may vary from any stated or depicted floor area. The layout of the suite may be reversed depending on the location of the unit within the project. Any furniture depicted is for illustration purposes only and does not necessarily reflect the electrical plan of the unit. Windows behind the cladding, installed as a design element, may be spandrel or vision glass. The view from or through the windows to the exterior may be partially obstructed by materials affixed to the exterior cladding of the building as part of an overall design element. Any and all sizes and/or specifications are subject to change without notice. All illustrations are artist's concept only. E. & O. E. May 2017

INTERIOR: 834 SF

TERRACE: 570 SF

TOTAL: 1404 SF

FLOOR 6

SUITE 611

SUITES - 709,809, 907

FLOOR 8

2 BATHS

INTERIOR: 890 SF

SUITE 809, 907

SUITE 722

SUITE 822, 905

FLOOR 7

SUITES - 722, 822, 905

| 11 | 12 | <b></b> 13 | 14      | 15    | 16 | 17 | 18 | 19 | 20   |
|----|----|------------|---------|-------|----|----|----|----|------|
| 10 |    |            | <u></u> | <br>[ |    |    |    |    | 3 21 |
| 09 | 08 | 07         | 06      | 05    | 04 | 03 | 02 | 01 | 22   |

# SUITE P2Y(T)

2 BEDROOMS & DEN 2 BATHS

## SUITE 622

INTERIOR: 890 SF

TERRACE: 150 SF

TOTAL: 1040 SF

# SUITE 609

INTERIOR: 890 SF

TERRACE: 817 SF

TOTAL: 1707 SF