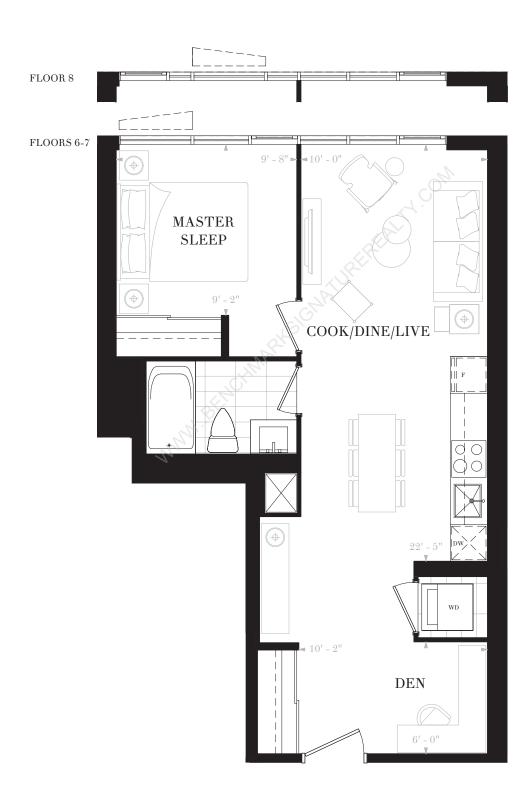

### FLOOR 3

FLOOR 5

SUITE P2J

 $2\quad B \ E \ D \ R \ O \ O \ M \ S$ 

2 BATHS

INTERIOR: 689 SF

FLOORS 3-5

FLOORS 6-7

FLOOR 4

FLOOR 3

22

FLOOR 5

SUITE P2M

 $2\quad B \ E \ D \ R \ O \ O \ M \ S$ 

2 BATHS

INTERIOR: 701 SF