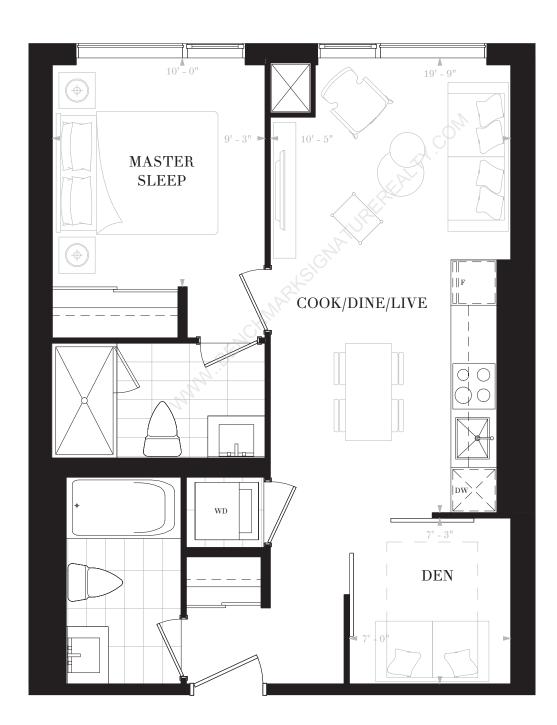

SUITE P1C

1 BEDROOM

1 BATH

INTERIOR: 534 SF







FLOOR 3 FLOOR 5







# SUITE P1D

1 BEDROOM & DEN

1 BATH

INTERIOR: 536 SF



#### FLOOR 3





FLOOR 5





SUITE P1E

1 BEDROOM

1 BATH

 $I\ N\ T\ E\ R\ I\ O\ R:\ 5\ 4\ 5\ S\ F$ 









FLOOR 3 FLOOR 5







## SUITE P1H

1 BEDROOM & DEN

1 BATH

INTERIOR: 581 SF



### FLOOR 6



# FLOOR 7









# SUITE P1J

 $1\quad B \ E \ D \ R \ O \ O \ M \quad \& \quad D \ E \ N$ 

2 BATHS

INTERIOR: 594 SF



### FLOOR 3



### FLOOR 4









## SUITE P1M

1 BEDROOM & DEN

2 BATHS

INTERIOR: 608 SF



### FLOOR 3



# FLOOR 4









# SUITE P1Q

1 BEDROOM

1 BATH

INTERIOR: 504 SF



FLOOR 8





SUITE P2C

2 BEDROOMS

2 BATHS

INTERIOR: 639 SF





## FLOOR 3





FLOOR 5







### SUITE P2E

2 B E D R O O M S

2 BATHS

INTERIOR: 652 SF





 $SUITE\ 710$ 

SUITE 821, 904



SUITE 810, 908

SUITE 721



| 11 | 12 | <b>\</b> | 14       | 15 | 16      | 17      | 18 | 19 | 20   |
|----|----|----------|----------|----|---------|---------|----|----|------|
| 10 |    | ٦<br>!   | <u>_</u> |    | <u></u> | <u></u> |    |    | 3 21 |
| 09 | 08 |          | 06       | 05 | 04      | 03