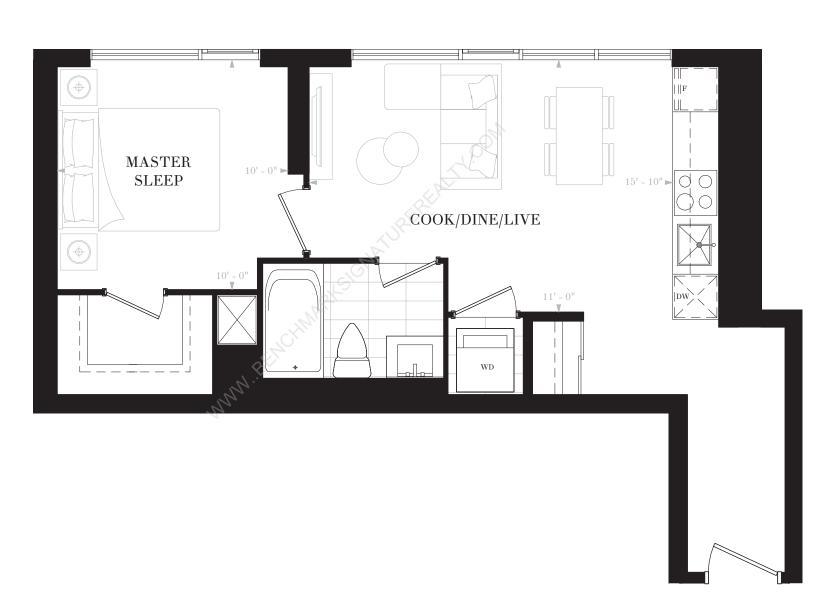

### SUITE P2E

2 B E D R O O M S

2 BATHS

INTERIOR: 652 SF

 $SUITE\ 710$ 

SUITE 821, 904

SUITE 810, 908

SUITE 721