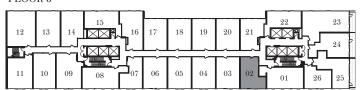

FLOOR 8

FLOOR 5

FLOOR 6

|   |    |    |                 |                |                |    |                |    |    |      | _ |
|---|----|----|-----------------|----------------|----------------|----|----------------|----|----|------|---|
| 4 | 11 | 12 | <b>-</b> 13     | 14             | 15             | 16 | 17             | 18 | 19 | 20   | Δ |
| - | 10 |    | <b>┧</b><br>Ӏ┌┐ | L <sub>=</sub> | L <sub>-</sub> | L_ | L <sub>-</sub> |    |    | 3 21 | Þ |
| 7 | 09 | 08 | 07              | 06             | 05             | 04 | 03             | 02 | 01 | 22   | 7 |

FLOOR 7

| 11 | 12  | <b>-</b> 13 | 14 | 15 | 16 | 17 | 18 | 19 | 20   |
|----|-----|-------------|----|----|----|----|----|----|------|
| 10 |     |             |    |    |    |    |    |    | 3 21 |
| 09 | _08 | <b>3</b> 07 | 06 | 05 | 04 | 03 |    | 01 | 22   |