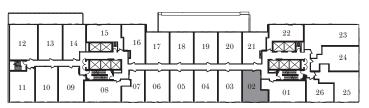

| 11 | 12 | <b>\</b> | 14       | 15 | 16      | 17      | 18 | 19 | 20   |
|----|----|----------|----------|----|---------|---------|----|----|------|
| 10 |    | ٦<br>!   | <u>_</u> |    | <u></u> | <u></u> |    |    | 3 21 |
| 09 | 08 |          | 06       | 05 | 04      | 03      |    | 01 | 22   |

09 10 02 03 04 04 07 06 AMENITY 01 05

FLOOR 8 FLOOR 9