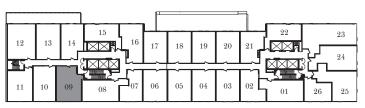

| 11 | 12 | <b>\</b> | 14       | 15 | 16      | 17      | 18 | 19 | 20   |
|----|----|----------|----------|----|---------|---------|----|----|------|
| 10 |    | ٦<br>!   | <u>_</u> |    | <u></u> | <u></u> |    |    | 3 21 |
| 09 | 08 |          | 06       | 05 | 04      | 03      |    | 01 | 22   |

FLOOR 8

FLOOR 5

FLOOR 6

|   |    |    |                 |                |                |    |                |    |    |      | _ |
|---|----|----|-----------------|----------------|----------------|----|----------------|----|----|------|---|
| 4 | 11 | 12 | <b>-</b> 13     | 14             | 15             | 16 | 17             | 18 | 19 | 20   | Δ |
| - | 10 |    | <b>┧</b><br>Ӏ┌┐ | L <sub>=</sub> | L <sub>-</sub> | L_ | L <sub>-</sub> |    |    | 3 21 | Þ |
| 7 | 09 | 08 | 07              | 06             | 05             | 04 | 03             | 02 | 01 | 22   | 7 |

FLOOR 7

| 11 | 12  | <b>-</b> 13 | 14 | 15 | 16 | 17 | 18 | 19 | 20   |
|----|-----|-------------|----|----|----|----|----|----|------|
| 10 |     |             |    |    |    |    |    |    | 3 21 |
| 09 | _08 | <b>3</b> 07 | 06 | 05 | 04 | 03 |    | 01 | 22   |