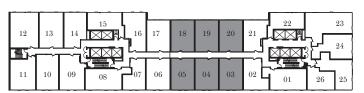

FLOORS 3-5

FLOORS 6-7

FLOOR 8

FLOOR 3

FLOOR 4

11

12 13 14 15 16 17 18 19 20 21 22 23 11 10 09 08 07 06 05 04 03 02 01 26 25

FLOOR 7

INTERIOR: 890 SF

SUITE 809, 907

SUITE 722

SUITE 822, 905

FLOOR 7

SUITES - 722, 822, 905

| 11 | 12 | <b></b> 13 | 14      | 15    | 16 | 17 | 18 | 19 | 20   |
|----|----|------------|---------|-------|----|----|----|----|------|
| 10 |    |            | <u></u> | <br>[ |    |    |    |    | 3 21 |
| 09 | 08 | 07         | 06      | 05    | 04 | 03 | 02 | 01 | 22   |