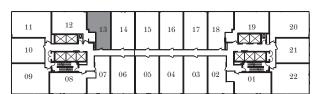

| 11 | 12 | <b>\</b> | 14       | 15 | 16      | 17      | 18 | 19 | 20   |
|----|----|----------|----------|----|---------|---------|----|----|------|
| 10 |    | ٦<br>!   | <u>_</u> |    | <u></u> | <u></u> |    |    | 3 21 |
| 09 | 08 |          | 06       | 05 | 04      | 03      |    | 01 | 22   |