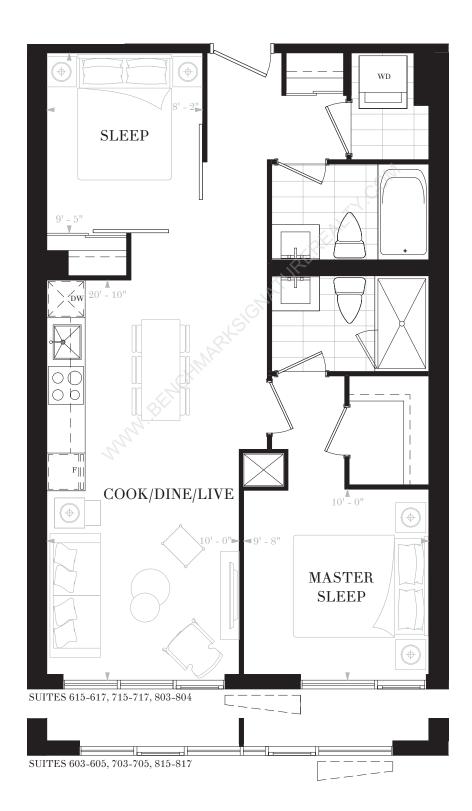

### SUITE P2E

2 B E D R O O M S

2 BATHS

INTERIOR: 652 SF

 $SUITE\ 710$ 

SUITE 821, 904

SUITE 810, 908

SUITE 721