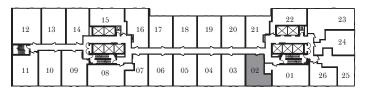

SUITE P1C

1 BEDROOM

1 BATH

INTERIOR: 534 SF







FLOOR 3 FLOOR 5







# SUITE P1D

1 BEDROOM & DEN

1 BATH

INTERIOR: 536 SF



#### FLOOR 3





FLOOR 5





SUITE P1E

1 BEDROOM

1 BATH

 $I\ N\ T\ E\ R\ I\ O\ R:\ 5\ 4\ 5\ S\ F$ 









FLOOR 3 FLOOR 5







## SUITE P1H

1 BEDROOM & DEN

1 BATH

INTERIOR: 581 SF



### FLOOR 6



# FLOOR 7









# SUITE P1J

 $1\quad B \ E \ D \ R \ O \ O \ M \quad \& \quad D \ E \ N$ 

2 BATHS

INTERIOR: 594 SF



### FLOOR 3



### FLOOR 4









## SUITE P1M

1 BEDROOM & DEN

2 BATHS

INTERIOR: 608 SF



### FLOOR 3



# FLOOR 4









# SUITE P1Q

1 BEDROOM

1 BATH

INTERIOR: 504 SF



FLOOR 8





SUITE P2C

2 BEDROOMS

2 BATHS

INTERIOR: 639 SF





## FLOOR 3





FLOOR 5







### SUITE P2E

2 B E D R O O M S

2 BATHS

INTERIOR: 652 SF





 $SUITE\ 710$ 

SUITE 821, 904



SUITE 810, 908

SUITE 721



| 11 | 12 | <b>\</b> | 14       | 15 | 16      | 17      | 18 | 19 | 20