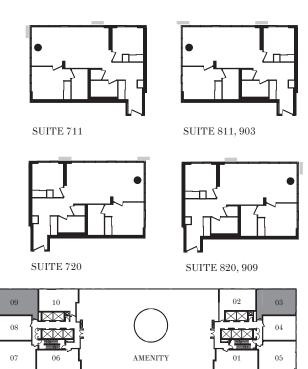

### SUITE P2E

2 B E D R O O M S

2 BATHS

INTERIOR: 652 SF

 $SUITE\ 710$ 

SUITE 821, 904

SUITE 810, 908

SUITE 721

INTERIOR: 834 SF

TERRACE: 570 SF

TOTAL: 1404 SF

FLOOR 6

SUITE 611

SUITES - 709,809, 907

FLOOR 8

2 BATHS

INTERIOR: 890 SF

SUITE 809, 907

SUITE 722

SUITE 822, 905

FLOOR 7

SUITES - 722, 822, 905

| 11 | 12 | <b></b> 13 | 14      | 15    | 16 | 17 | 18 | 19 | 20   |
|----|----|------------|---------|-------|----|----|----|----|------|
| 10 |    |            | <u></u> | <br>[ |    |    |    |    | 3 21 |
| 09 | 08 | 07         | 06      | 05    | 04 | 03 | 02 | 01 | 22   |