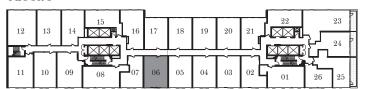

FLOOR 8

FLOOR 5

FLOOR 6

|   |    |    |                 |                |                |    |                |    |    |      | _ |
|---|----|----|-----------------|----------------|----------------|----|----------------|----|----|------|---|
| 4 | 11 | 12 | <b>-</b> 13     | 14             | 15             | 16 | 17             | 18 | 19 | 20   | Δ |
| - | 10 |    | <b>┧</b><br>Ӏ┌┐ | L <sub>=</sub> | L <sub>-</sub> | L_ | L <sub>-</sub> |    |    | 3 21 | Þ |
| 7 | 09 | 08 | 07              | 06             | 05             | 04 | 03             | 02 | 01 | 22   | 7 |