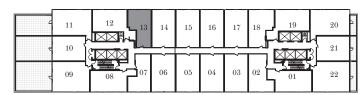

| 11 | 12 | <b>\</b> | 14       | 15 | 16      | 17      | 18 | 19 | 20   |
|----|----|----------|----------|----|---------|---------|----|----|------|
| 10 |    | ٦<br>!   | <u>_</u> |    | <u></u> | <u></u> |    |    | 3 21 |
| 09 | 08 |          | 06       | 05 | 04      | 03      |    | 01 | 22   |