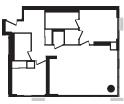

layout of the suite may be reversed depending on the location of the unit within the project. Any furniture depicted is for illustration purposes only and does not necessarily reflect the electrical plan of the unit. Windows behind the cladding, installed as a design element, may be spandrel or vision glass. The view from or through the windows to the exterior may be partially obstructed by materials affixed to the exterior cladding of the building as part of an overall design element. Any and all sizes and/or specifications are subject to change without notice. All illustrations are artist's concept only. E. & O. E. May 2017





INTERIOR: 834 SF

TERRACE: 570 SF

TOTAL: 1404 SF



FLOOR 6

SUITE 611





SUITES - 709,809, 907

FLOOR 8



2 BATHS

INTERIOR: 890 SF





SUITE 809, 907





SUITE 722

SUITE 822, 905



FLOOR 7

SUITES - 722, 822, 905

| 11 | 12 | <b></b> 13 | 14      | 15    | 16 | 17 | 18 | 19 | 20   |
|----|----|------------|---------|-------|----|----|----|----|------|
| 10 |    |            | <u></u> | <br>[ |    |    |    |    | 3 21 |
| 09 | 08 | 07         | 06      | 05    | 04 | 03 | 02 | 01 | 22   |

AMENITY







# SUITE P2Y(T)

2 BEDROOMS & DEN 2 BATHS

## SUITE 622

INTERIOR: 890 SF

TERRACE: 150 SF

TOTAL: 1040 SF

# SUITE 609

INTERIOR: 890 SF

TERRACE: 817 SF

TOTAL: 1707 SF