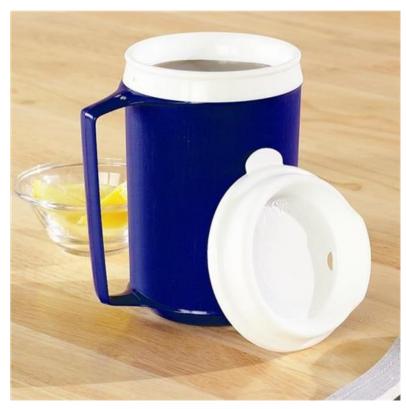

## **INSULATED MUG WITH TUMBLER LID**

MEDICAL

- The Insulated Mug with Lid features an oversized handle with plenty of hand space to ensure a firm, secure grip to reduce the risk of dropping and subsequent spills.
- This non-spill mug aids individuals with limited hand function or weak grip.
- For additional safety, the mug is made to prevent condensation, reducing slippage between the hands.
- The durable polypropylene mug acts as an insulator and helps to keep cold drinks cold and hot drinks hot. The double walled vacuum insulation technology helps keep hot beverages warm for 6+ hours and cold for 12+ hours, ensuring you can enjoy your iced tea or morning coffee longer.
- Both the mug and lid is dishwasher safe up to 82 degrees Celsius.
- The durable, lightweight polypropylene construction of the mug is BPA, phthalates, and latex free
- Not recommended for use in the microwave
- The insulated mug is dishwasher safe.