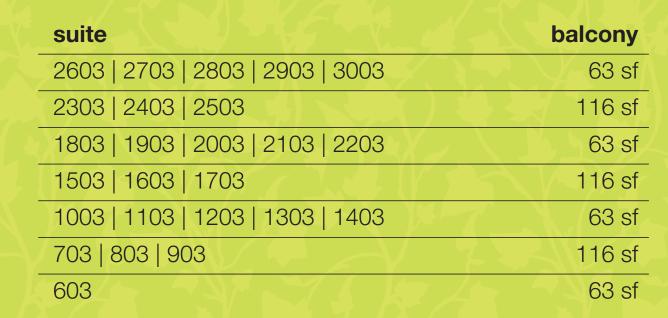

#### nena

03 / one bedroom + den / 590 sf

floors 26-30 shuter street floors 7-9, 15-17, 23-25

floor 6, 10-14, 18-22

dundas street east

southwest

603, 1003, 1103, 1203, 1303, 1403, 1803, 1903, 2003, 2103, 2203, 2603, 2703, 2803, 2903, 3003 shown