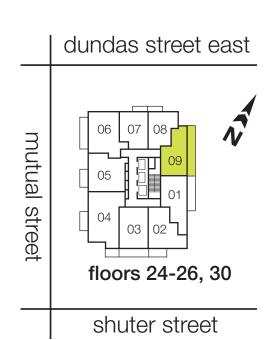

1 sf









floors 12-14, 25-27



floors 6-11



## ballet

07 / one bedroom + den / 505 sf



| suite                               | balcony |
|-------------------------------------|---------|
| 2807   2907   3007                  | 37 sf   |
| 2507   2607   2707                  | 70 sf   |
| 2007   2107   2207   2307   2407    | 37 sf   |
| 1507   1607   1707   1807   1907    | 07 31   |
| 1207   1307   1407                  | 70 sf   |
| 607   707   807   907   1007   1107 | 37 sf   |





northeast



floors 12-14, 25-27



floors 8-10, 20-22



floors 6, 7, 11, 15-19



## bettina

08 / one bedroom / 465 sf



Benchmark Signature Realty INC. Brokerage 1020 Denison Street Unit 113 L3R 3W5 Markham Ontario Tel 905 604 2299 Fax 905 604 0622 http://www.benchmarksignaturerealty.com





northeast



floors 18-23, 27-29



floors 11-17



floors 6-10



### brimstone

09 / one bedroom + media / 536 sf