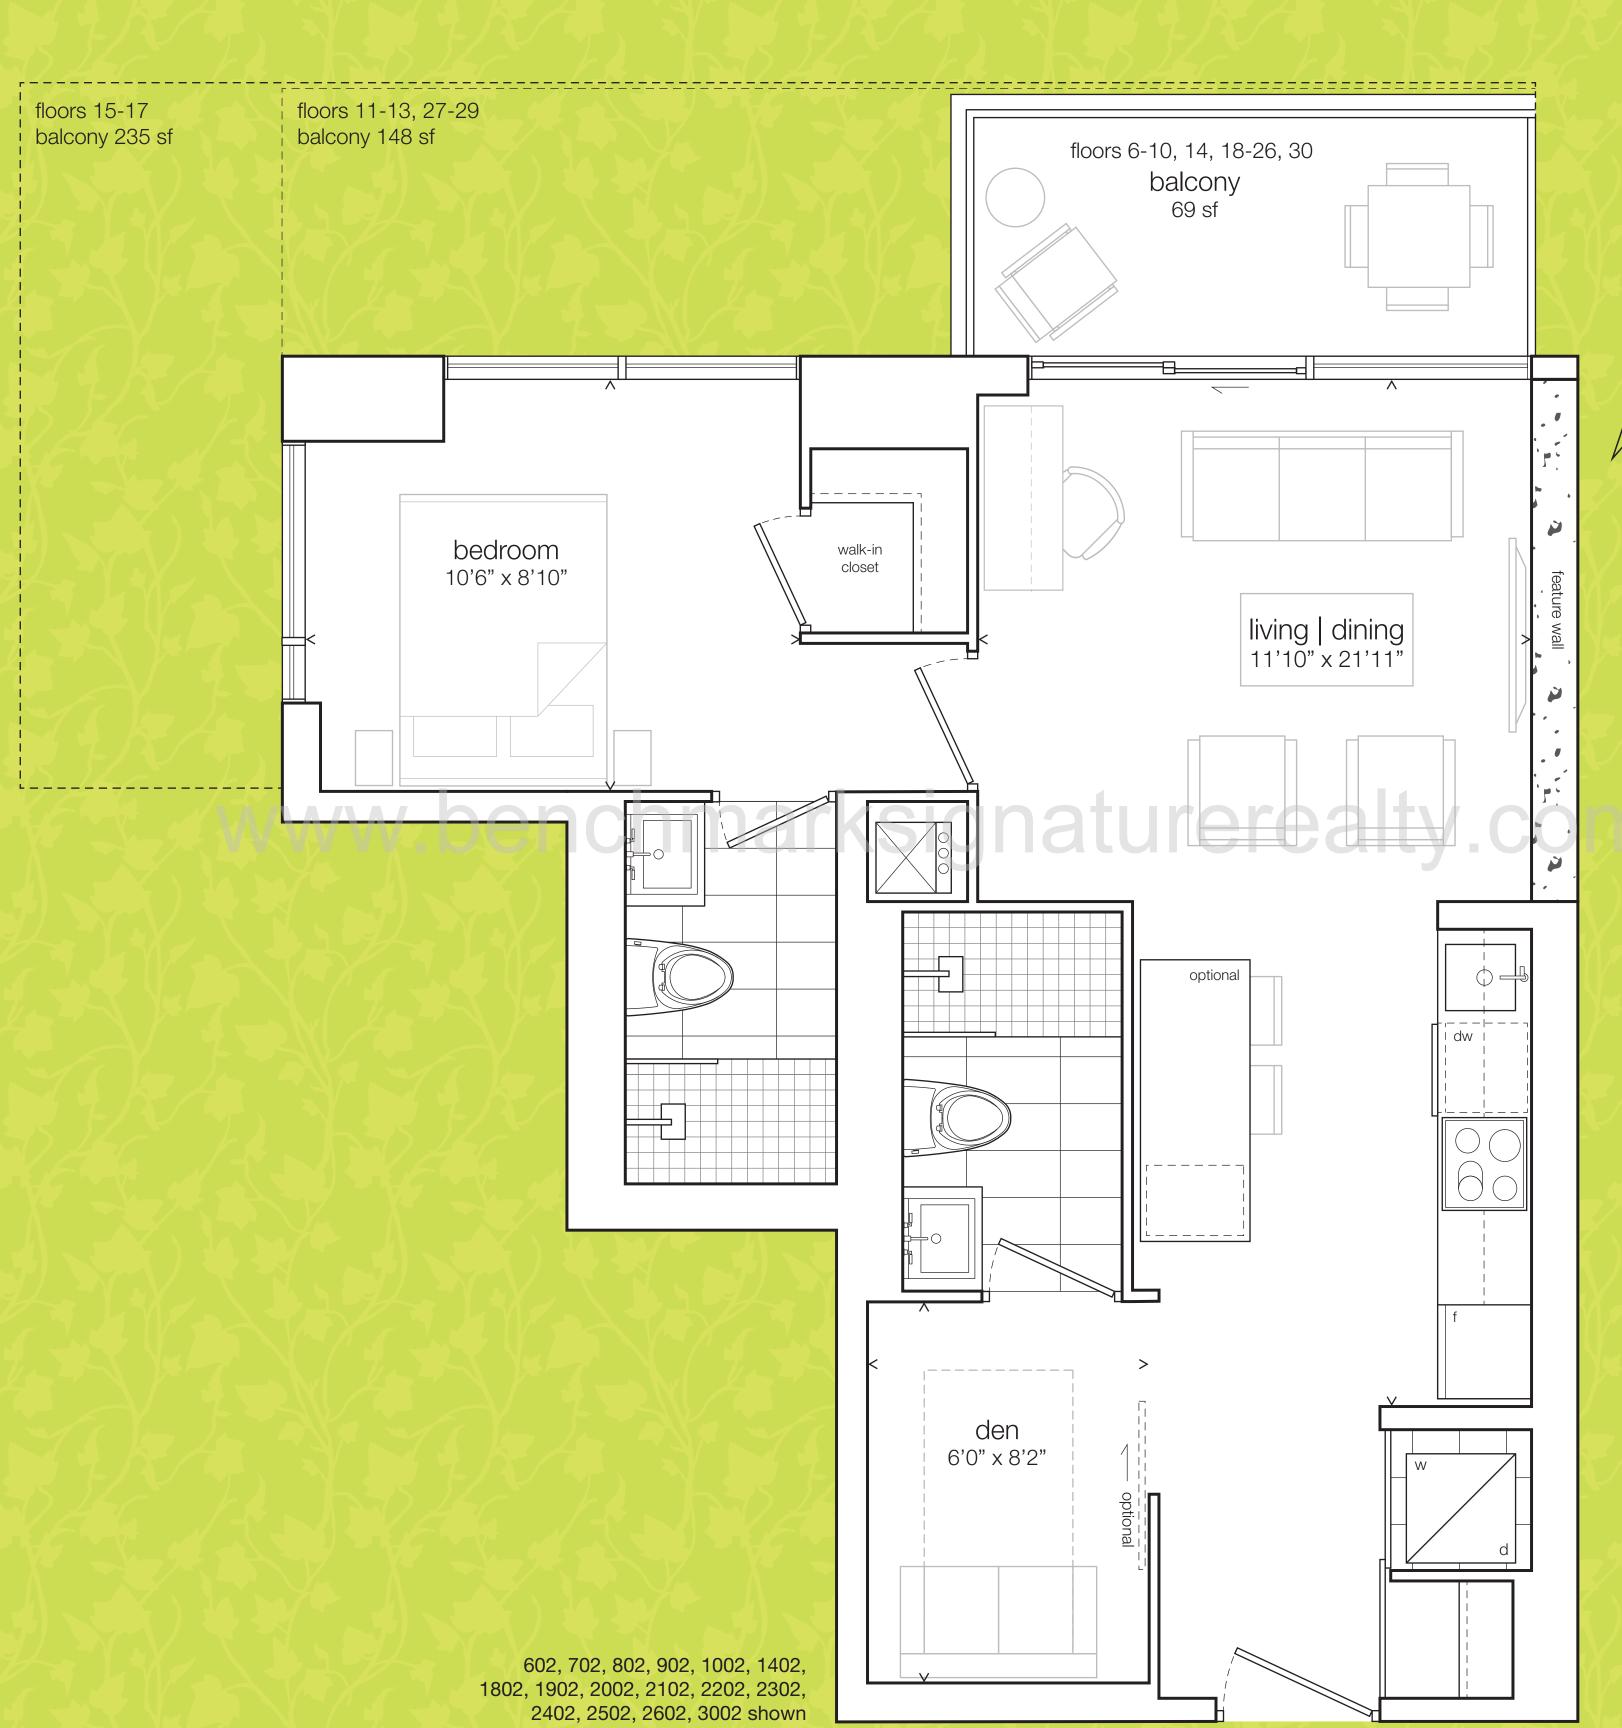

#### nena

03 / one bedroom + den / 590 sf

floors 26-30 shuter street floors 7-9, 15-17, 23-25

floor 6, 10-14, 18-22

dundas street east

southwest

603, 1003, 1103, 1203, 1303, 1403, 1803, 1903, 2003, 2103, 2203, 2603, 2703, 2803, 2903, 3003 shown