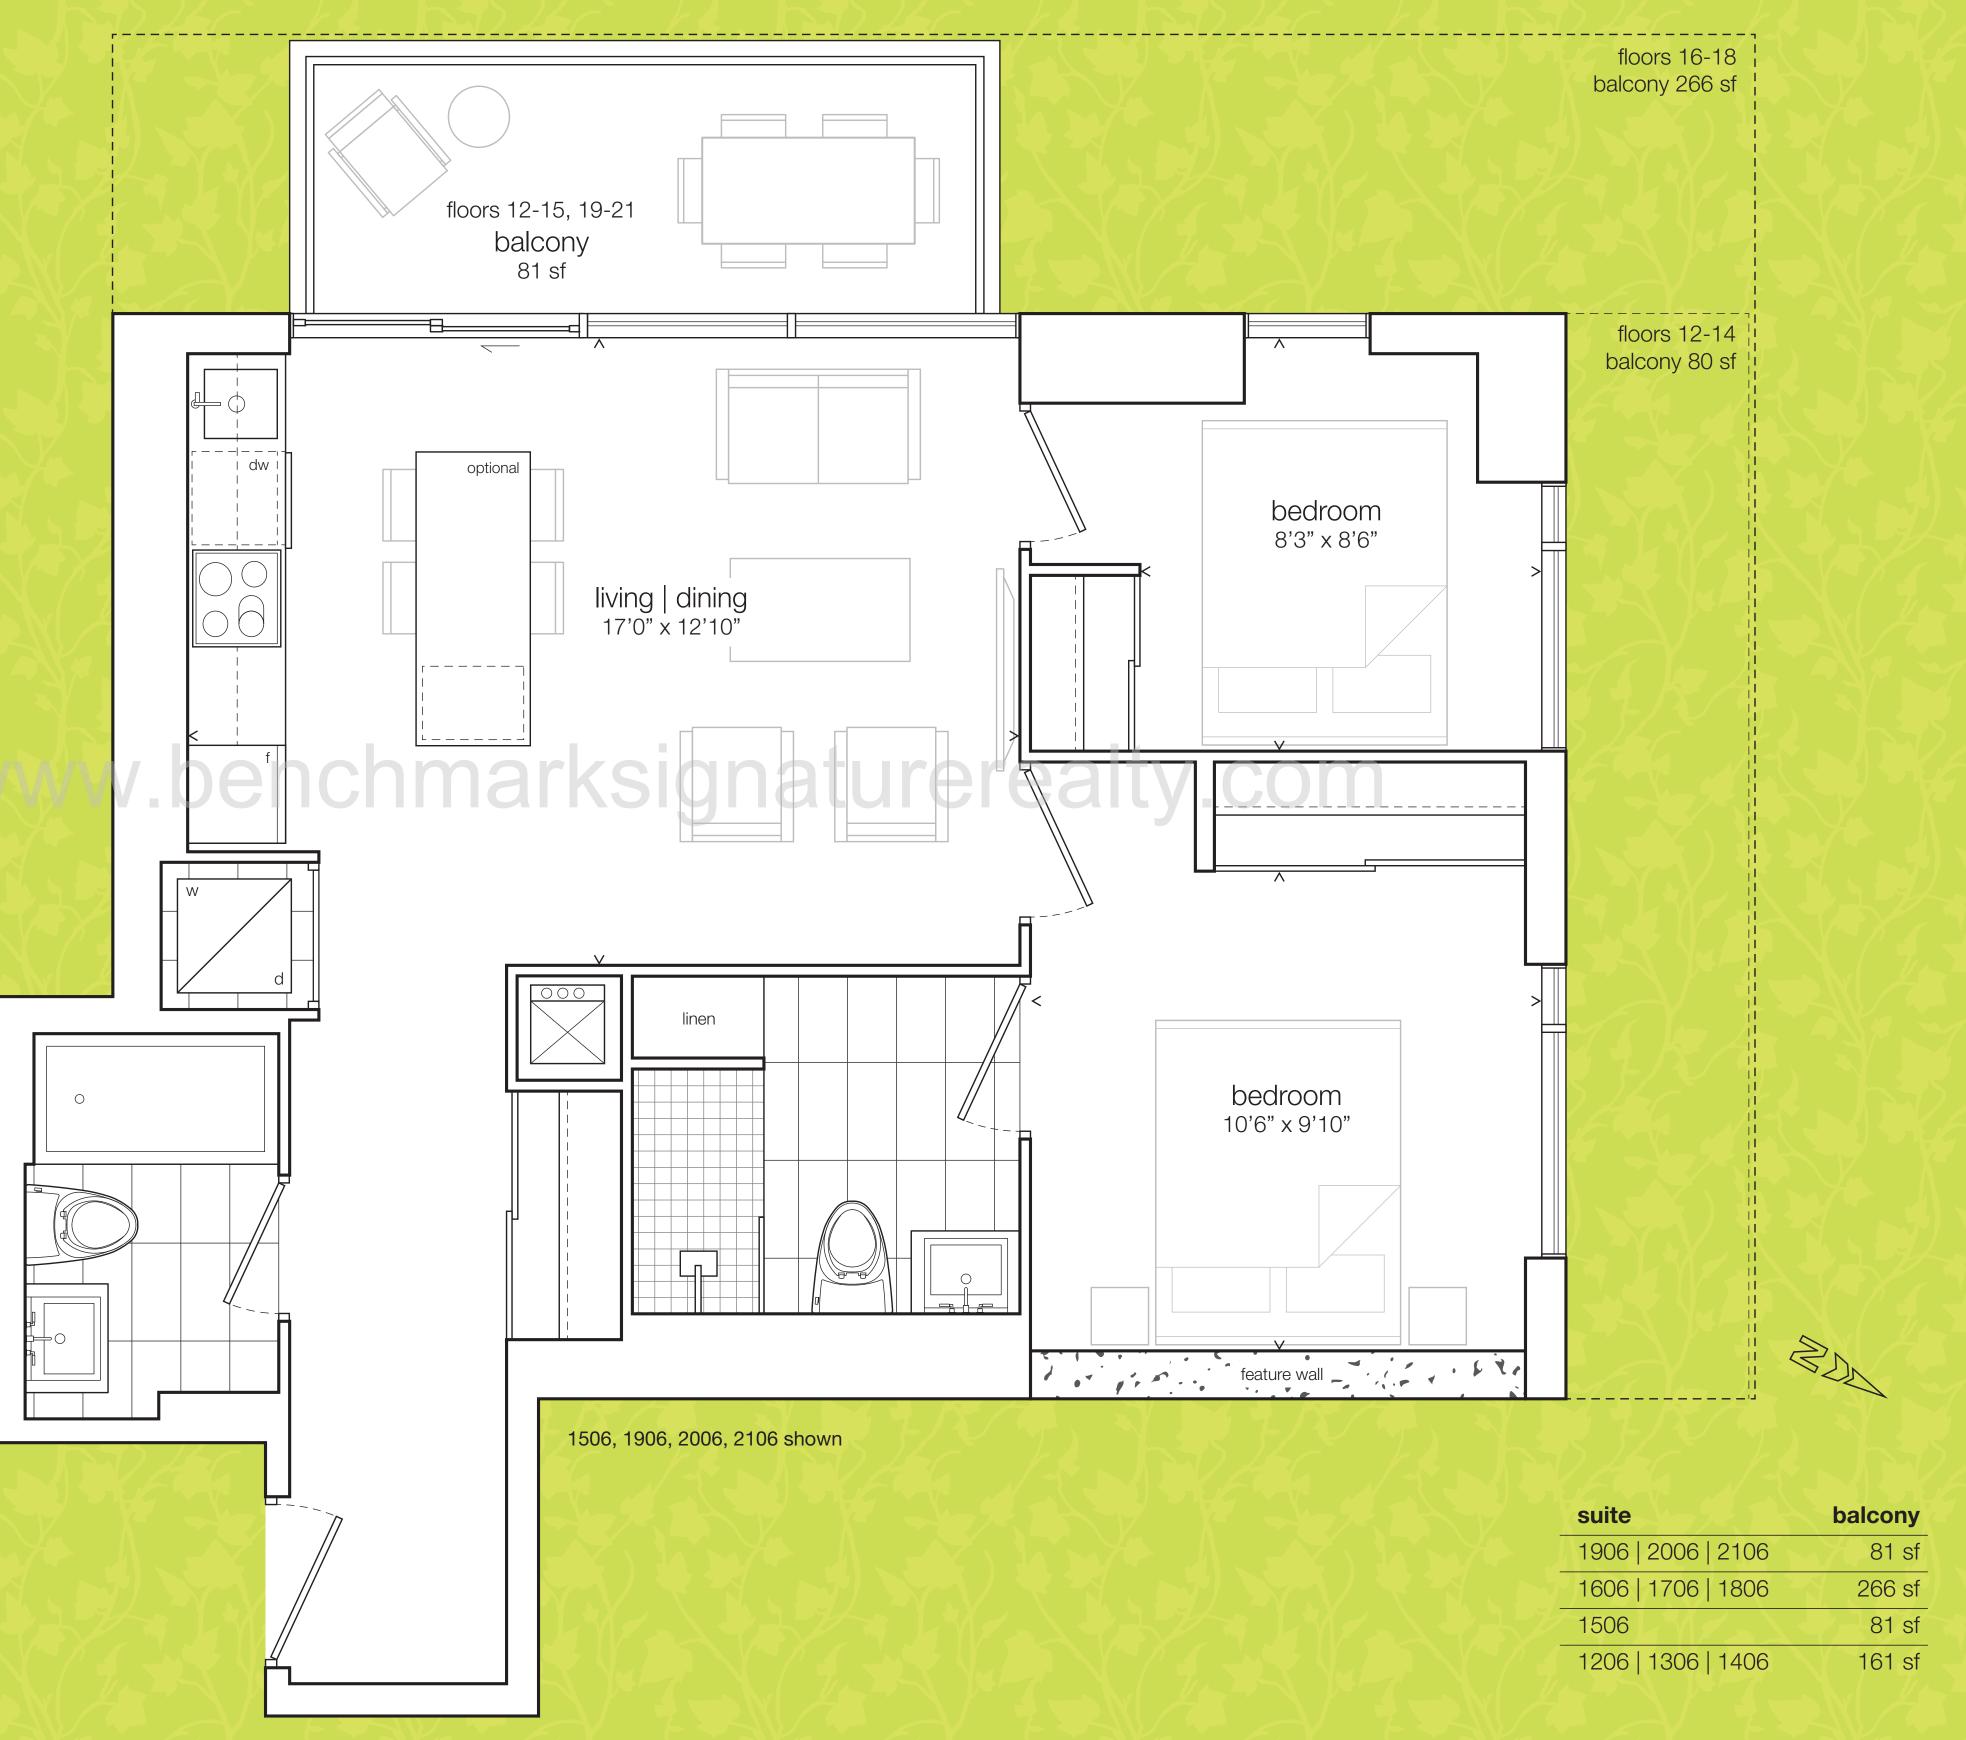

## starling

06 / two bedroom + media / 701 sf

floors 15

floors 12-14

## starling 2

06 / two bedroom / 701 sf

floors 12-14, 25-27

floors 6-11