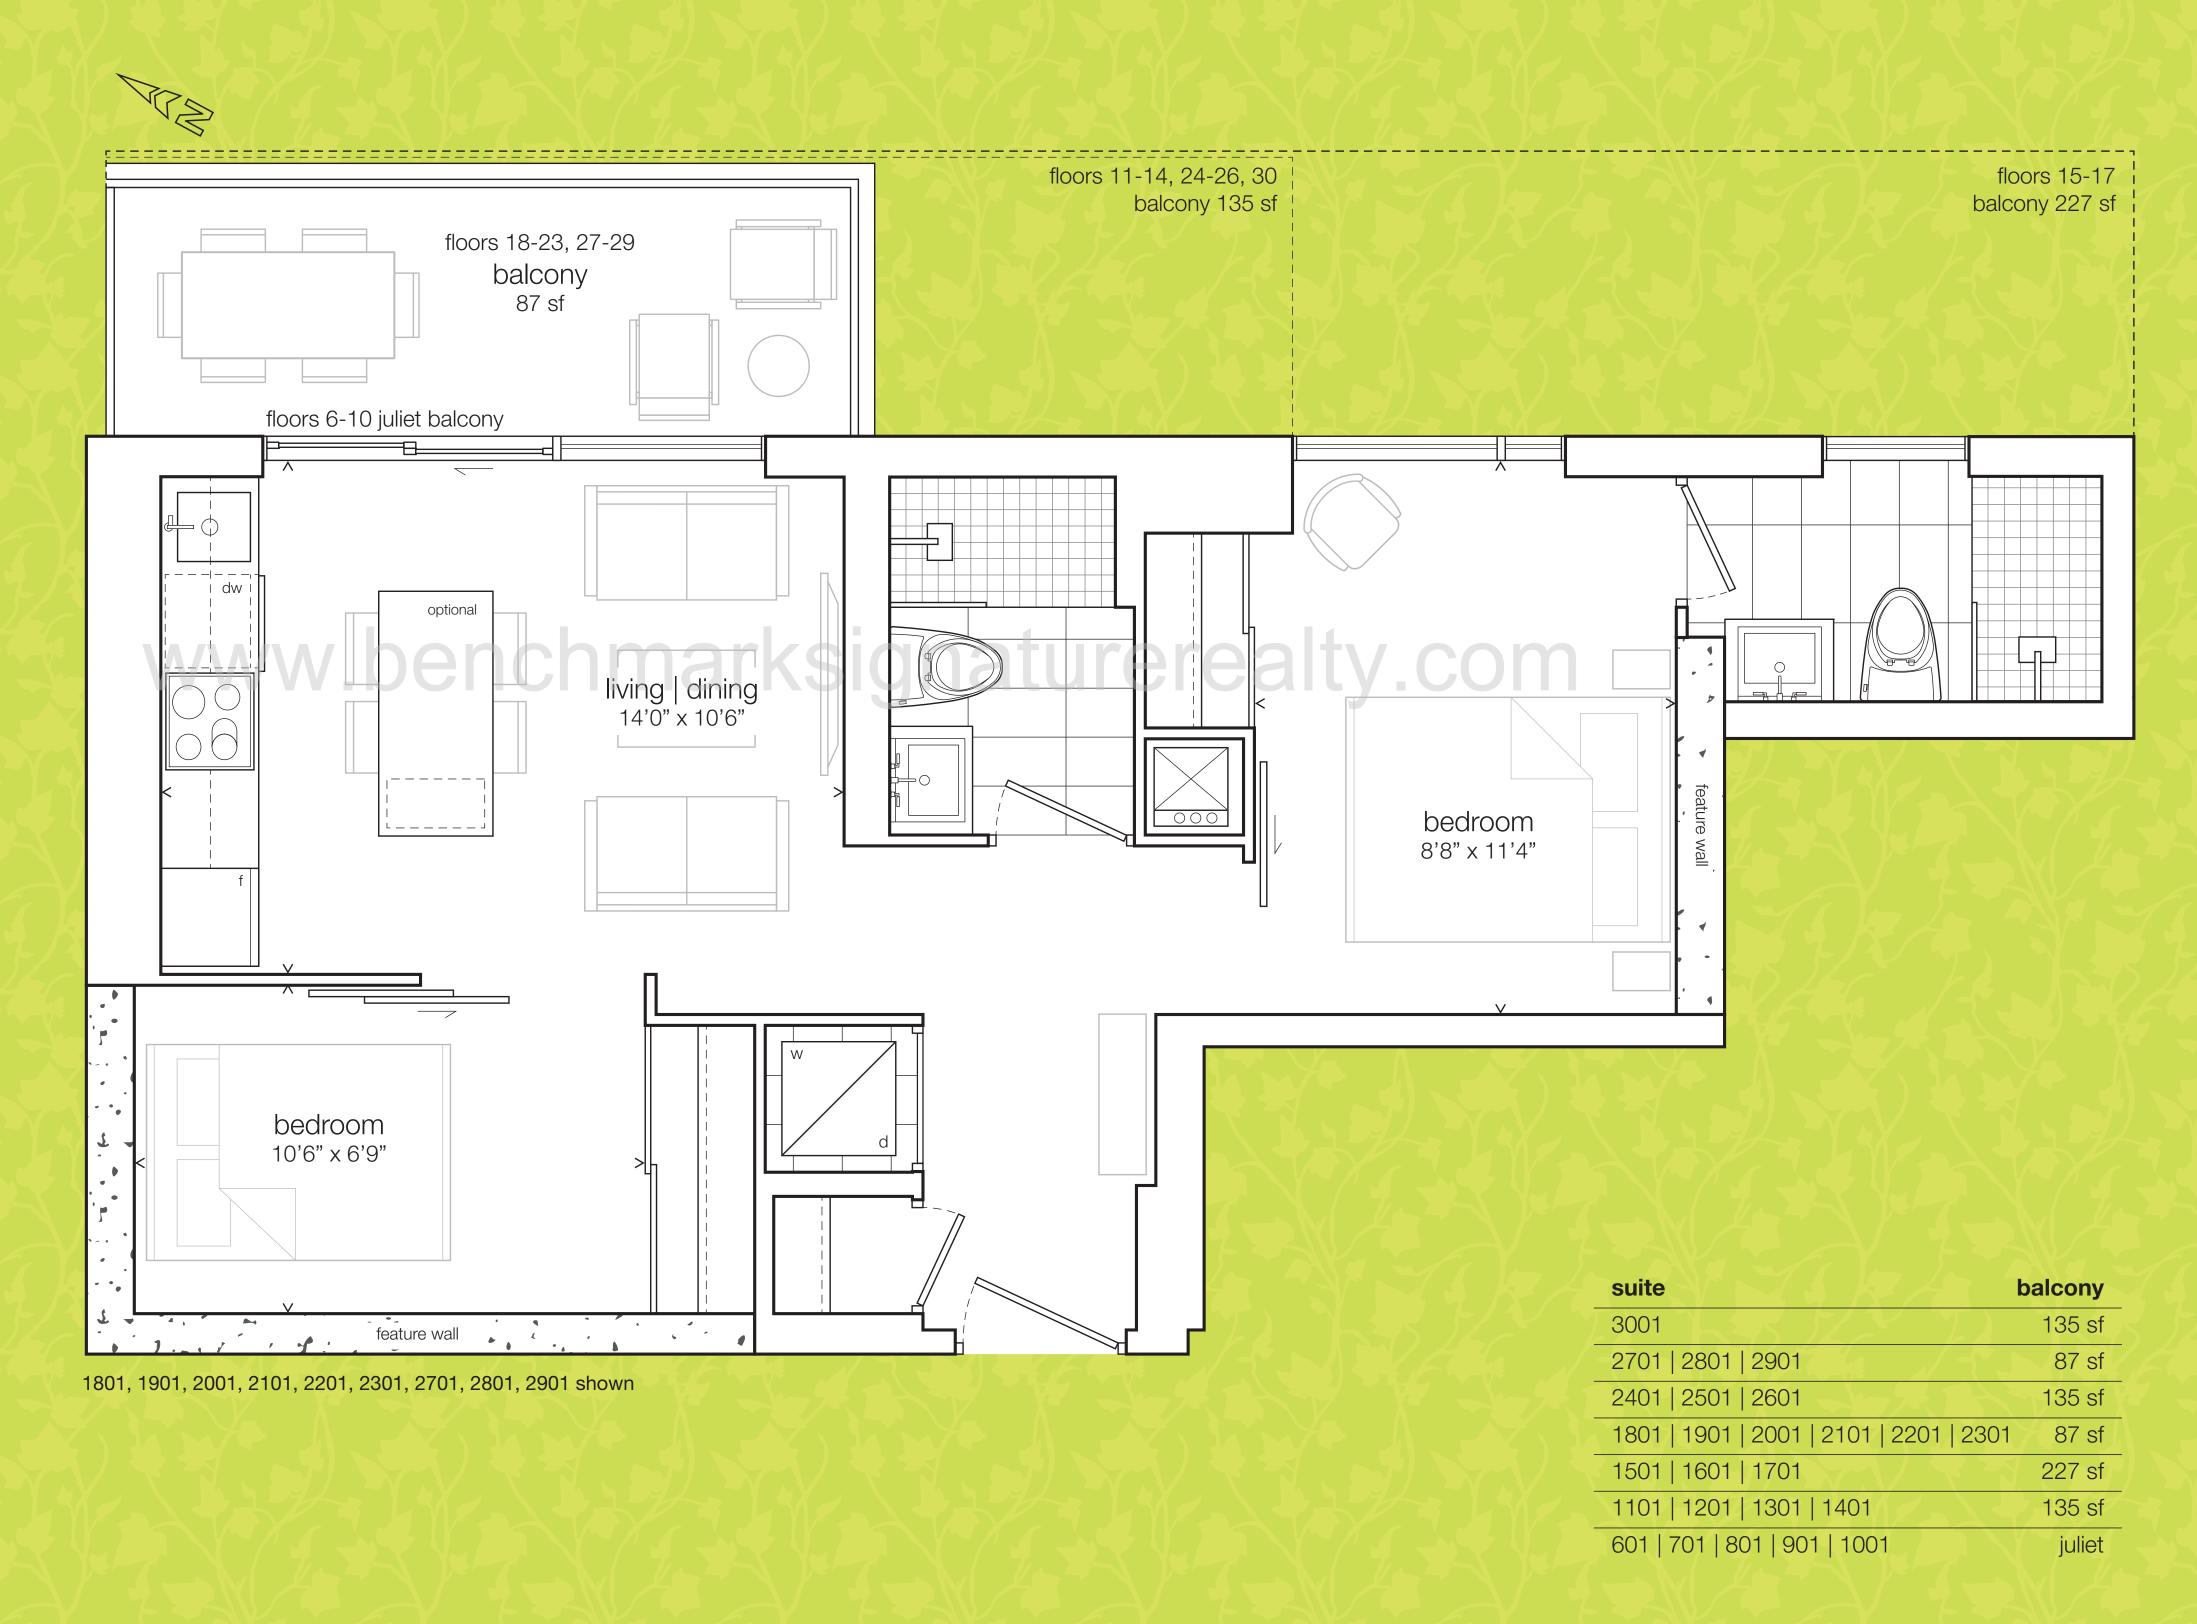

#### cora

02 / one bedroom + den / 598 sf

| suite                            | balcony |
|----------------------------------|---------|
| 3002                             | 69 sf   |
| 2702   2802   2902               | 148 sf  |
| 2302   2402   2502   2602        | 69 sf   |
| 1802   1902   2002   2102   2202 | 00 01   |
| 1502   1602   1702               | 235 sf  |
| 1402                             | 69 sf   |
| 1102   1202   1302               | 148 sf  |
| 602   702   802   902   1002     | 69 sf   |
|                                  |         |