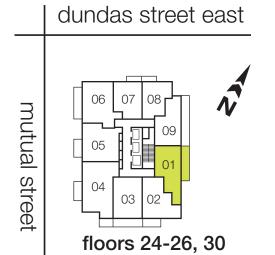

shuter street



floors 18-23, 27-29



floors 15-17



floors 11-14



floors 6-10









#### cora

02 / one bedroom + den / 598 sf



| suite                            | balcony |
|----------------------------------|---------|
| 3002                             | 69 sf   |
| 2702   2802   2902               | 148 sf  |
| 2302   2402   2502   2602        | 69 sf   |
| 1802   1902   2002   2102   2202 | 00 01   |
| 1502   1602   1702               | 235 sf  |
| 1402                             | 69 sf   |
| 1102   1202   1302               | 148 sf  |
| 602   702   802   902   1002     | 69 sf   |
|                                  |         |

Benchmark Signature Realty INC. Brokerage 1020 Denison Street Unit 113 L3R 3W5 Markham Ontario Tel 905 604 2299 Fax 905 604 0622 http://www.b