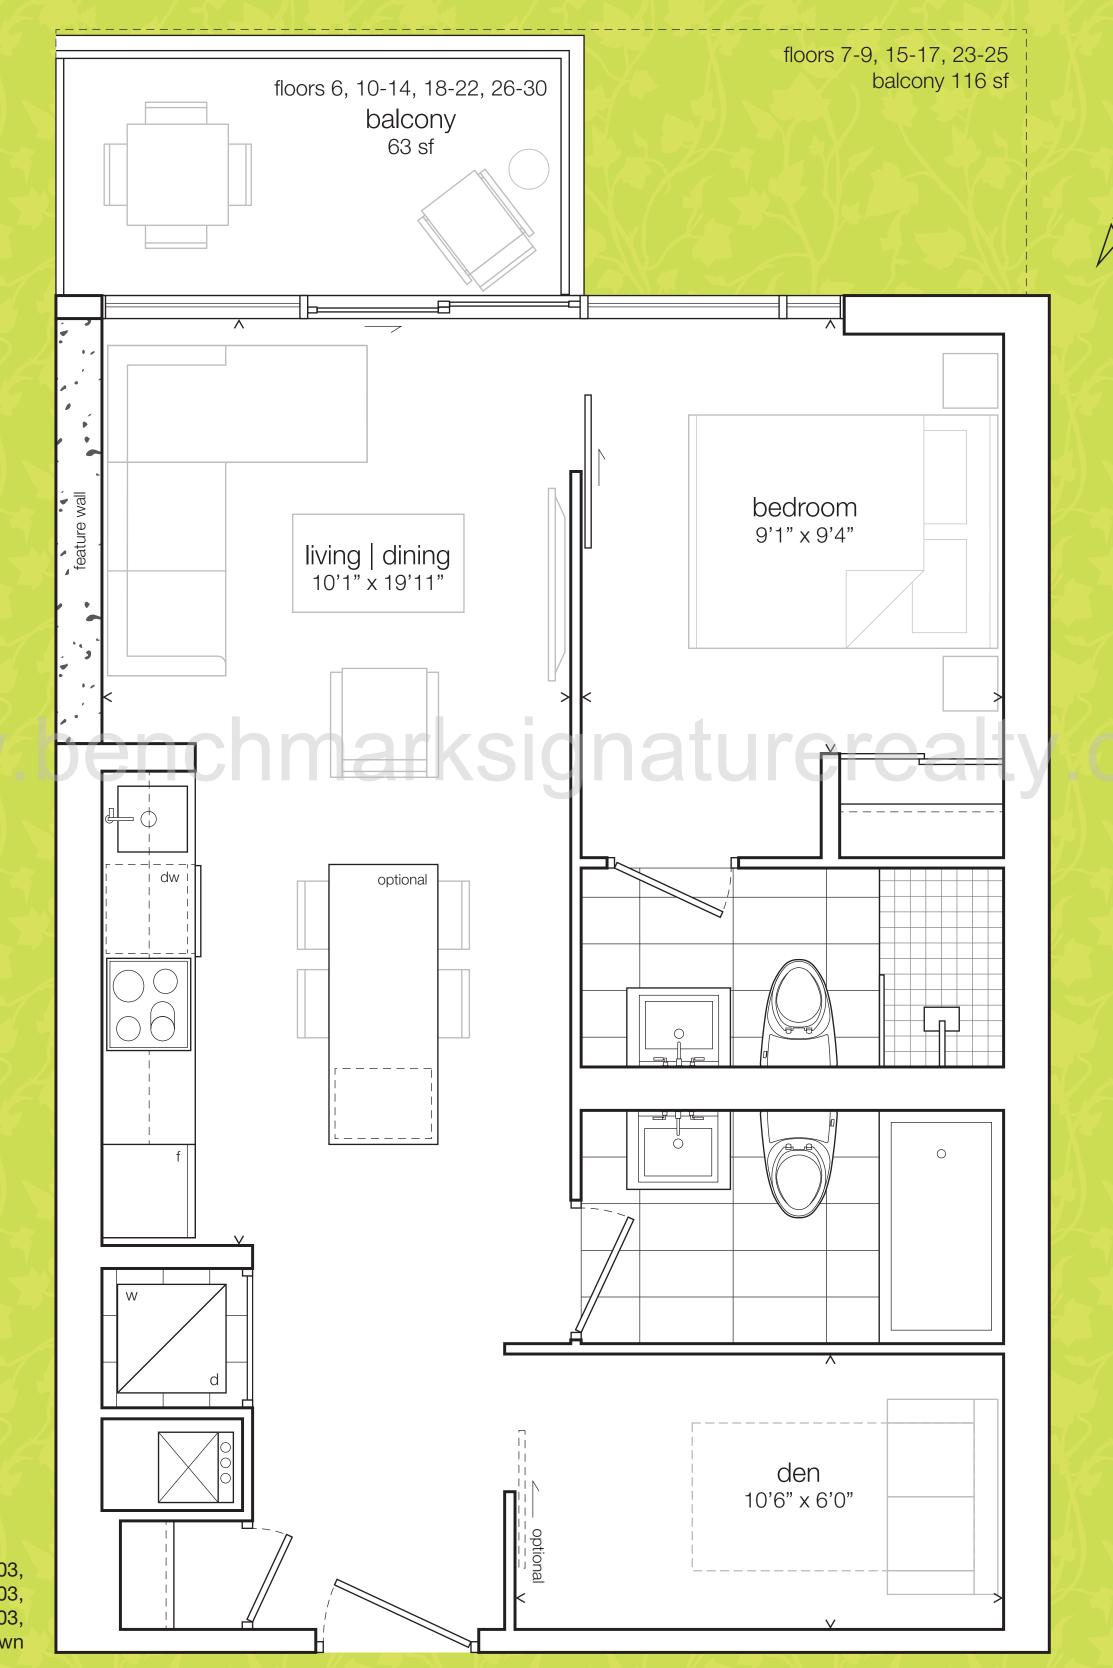

#### nena

03 / one bedroom + den / 590 sf

floors 26-30 shuter street floors 7-9, 15-17, 23-25

floor 6, 10-14, 18-22

dundas street east

southwest

603, 1003, 1103, 1203, 1303, 1403, 1803, 1903, 2003, 2103, 2203, 2603, 2703, 2803, 2903, 3003 shown