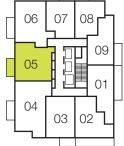

## kobold

05 / two bedroom / 669 sf

floors 25-27

floors 23, 24

floors 11, 22

floors 6-10

BENCHMARK 宏地 宏地 基産

northeast

floors 12-14, 25-27

floors 8-10, 20-22

floors 6, 7, 11, 15-19