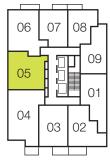

## kobold

05 / two bedroom / 669 sf

floors 25-27

floors 23, 24

floors 11, 22

floors 6-10

BENCHMARK 宏地 宏地 基産

floors 20-22, 30

floors 16-18

floors 11-15, 19

floors 6-10