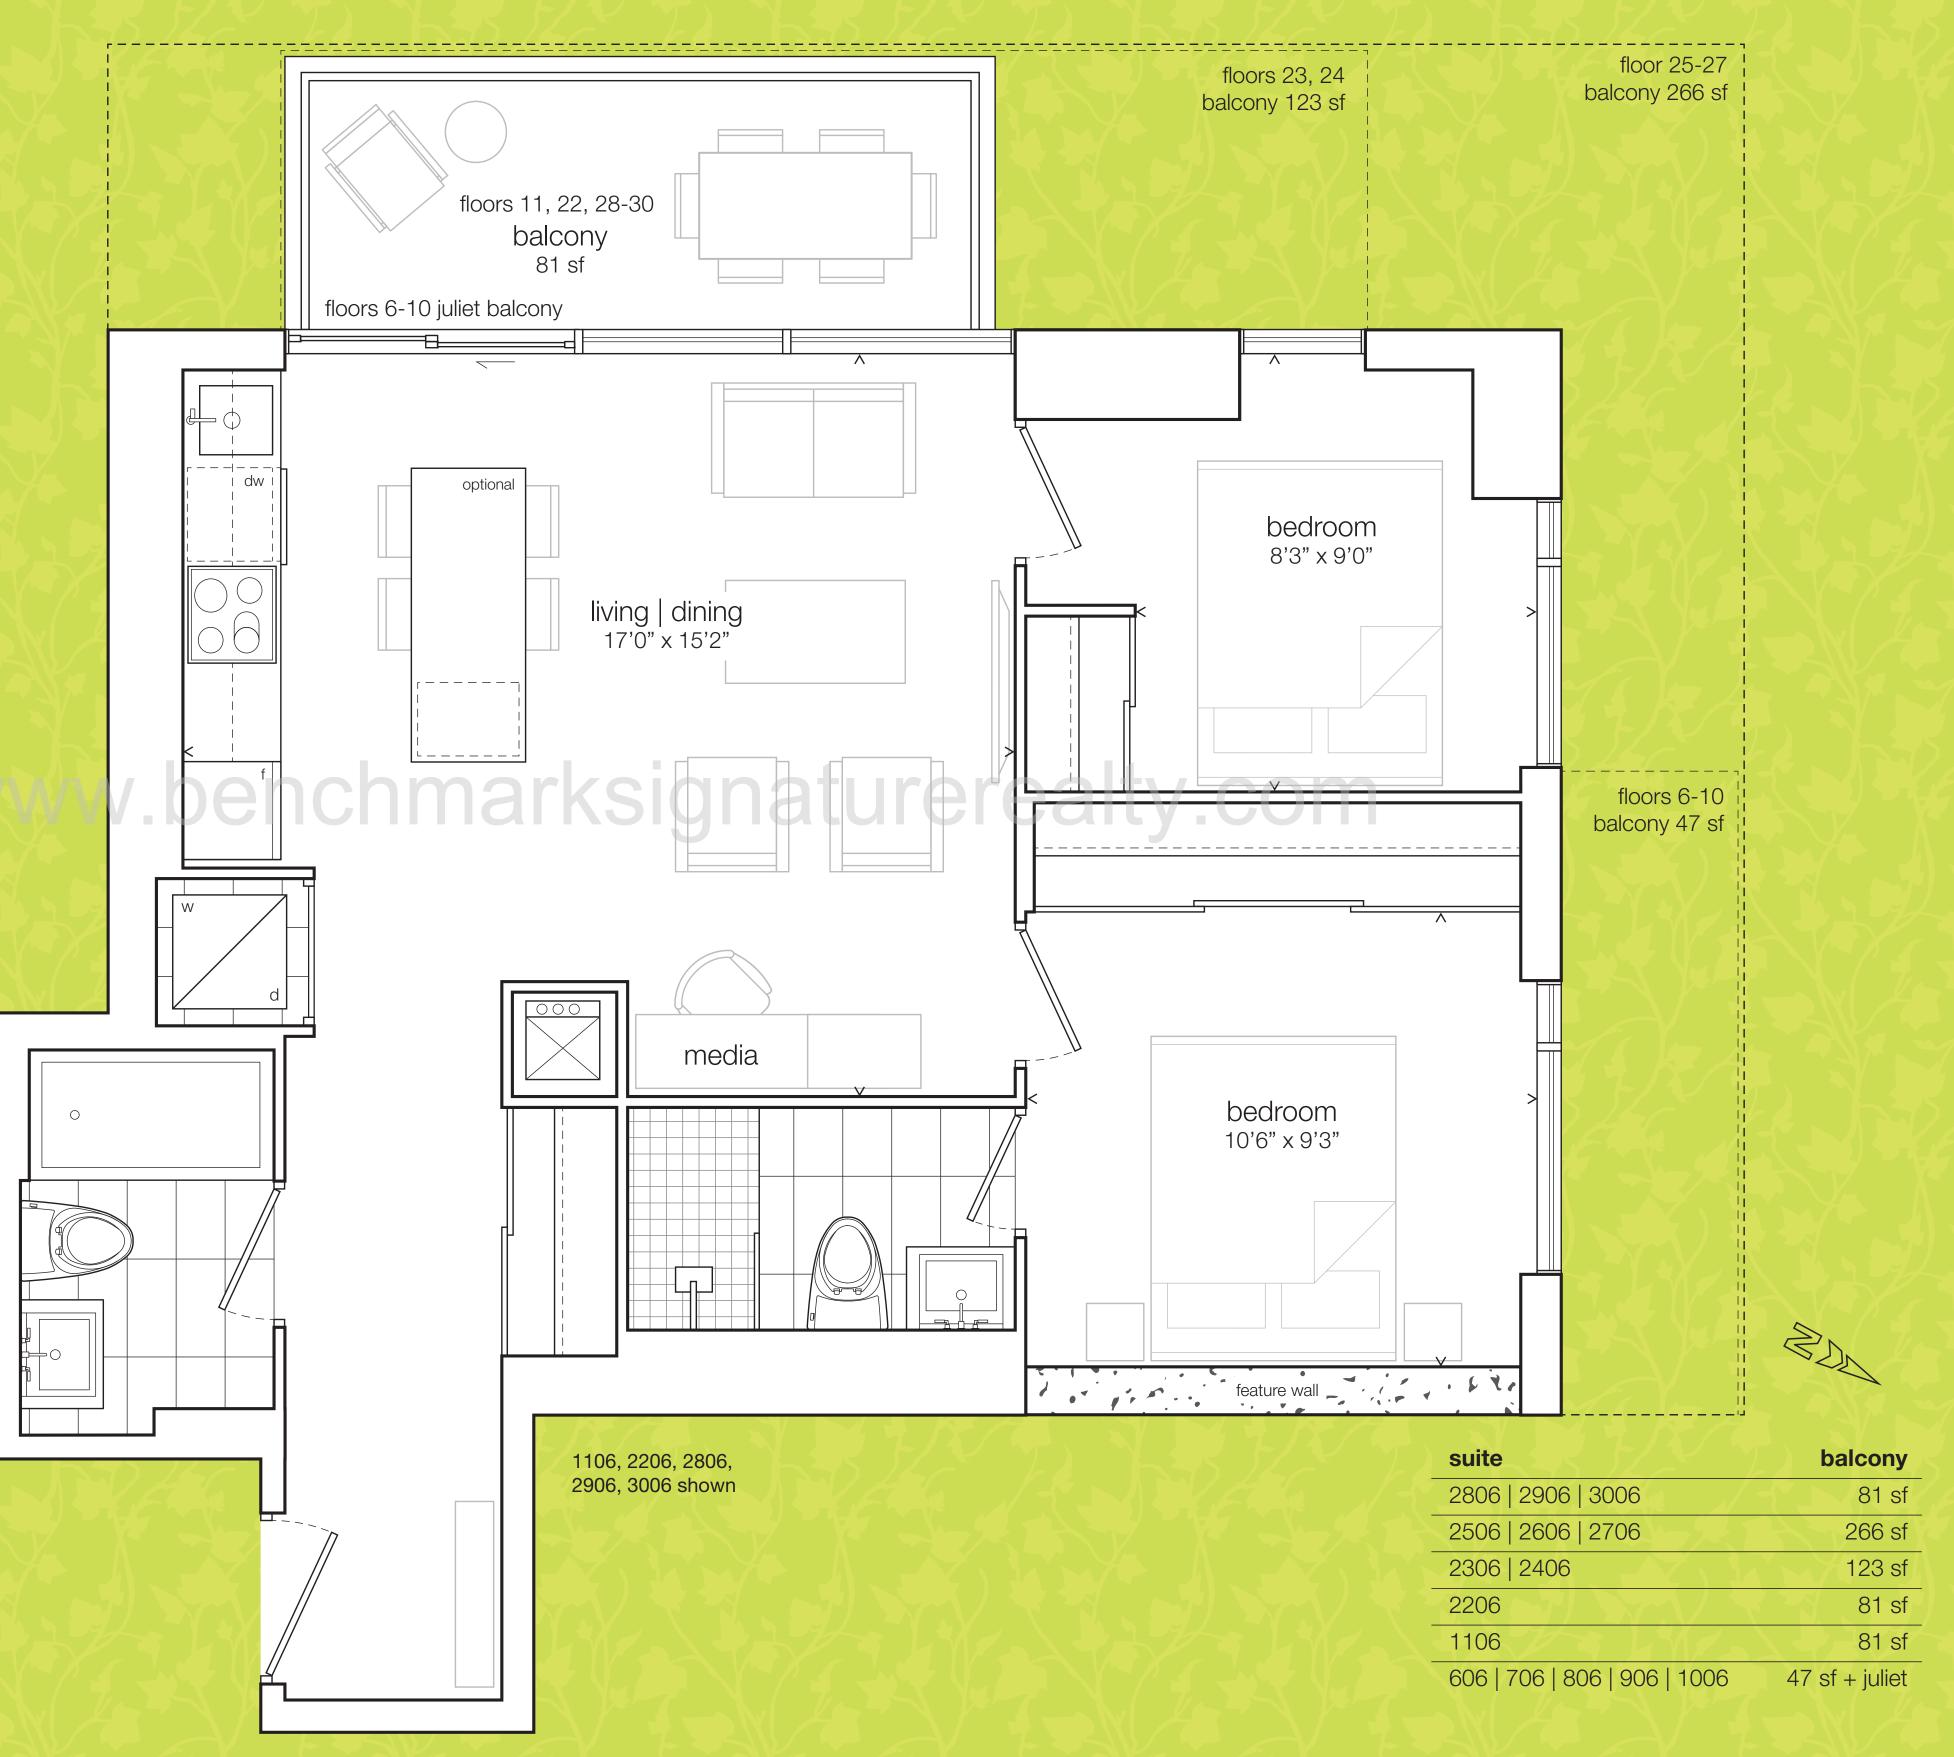

## kobold

05 / two bedroom / 669 sf

floors 25-27

floors 23, 24

floors 11, 22

floors 6-10

BENCHMARK 宏地 宏地 基産

## starling

06 / two bedroom + media / 701 sf

floors 15

floors 12-14

## starling 2

06 / two bedroom / 701 sf

floors 12-14, 25-27

floors 6-11