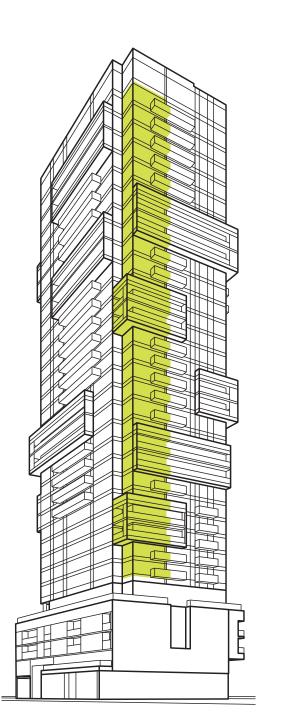

## ballet

07 / one bedroom + den / 505 sf

| suite                               | balcony |
|-------------------------------------|---------|
| 2807   2907   3007                  | 37 sf   |
| 2507   2607   2707                  | 70 sf   |
| 2007   2107   2207   2307   2407    | 37 sf   |
| 1507   1607   1707   1807   1907    | 07 31   |
| 1207   1307   1407                  | 70 sf   |
| 607   707   807   907   1007   1107 | 37 sf   |