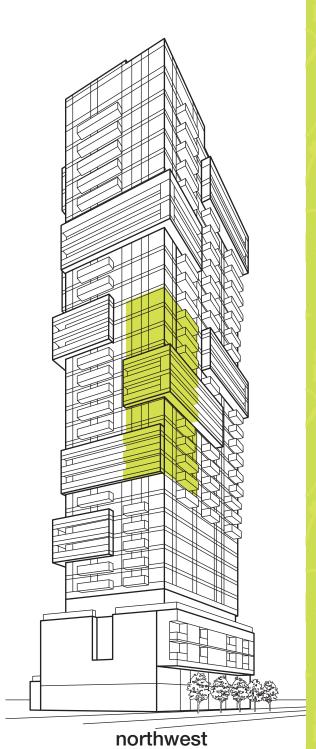

## starling

06 / two bedroom + media / 701 sf

floors 15

floors 12-14

## starling 2

06 / two bedroom / 701 sf

floors 12-14, 25-27

floors 6-11

northeast

floors 12-14, 25-27

floors 8-10, 20-22

floors 6, 7, 11, 15-19