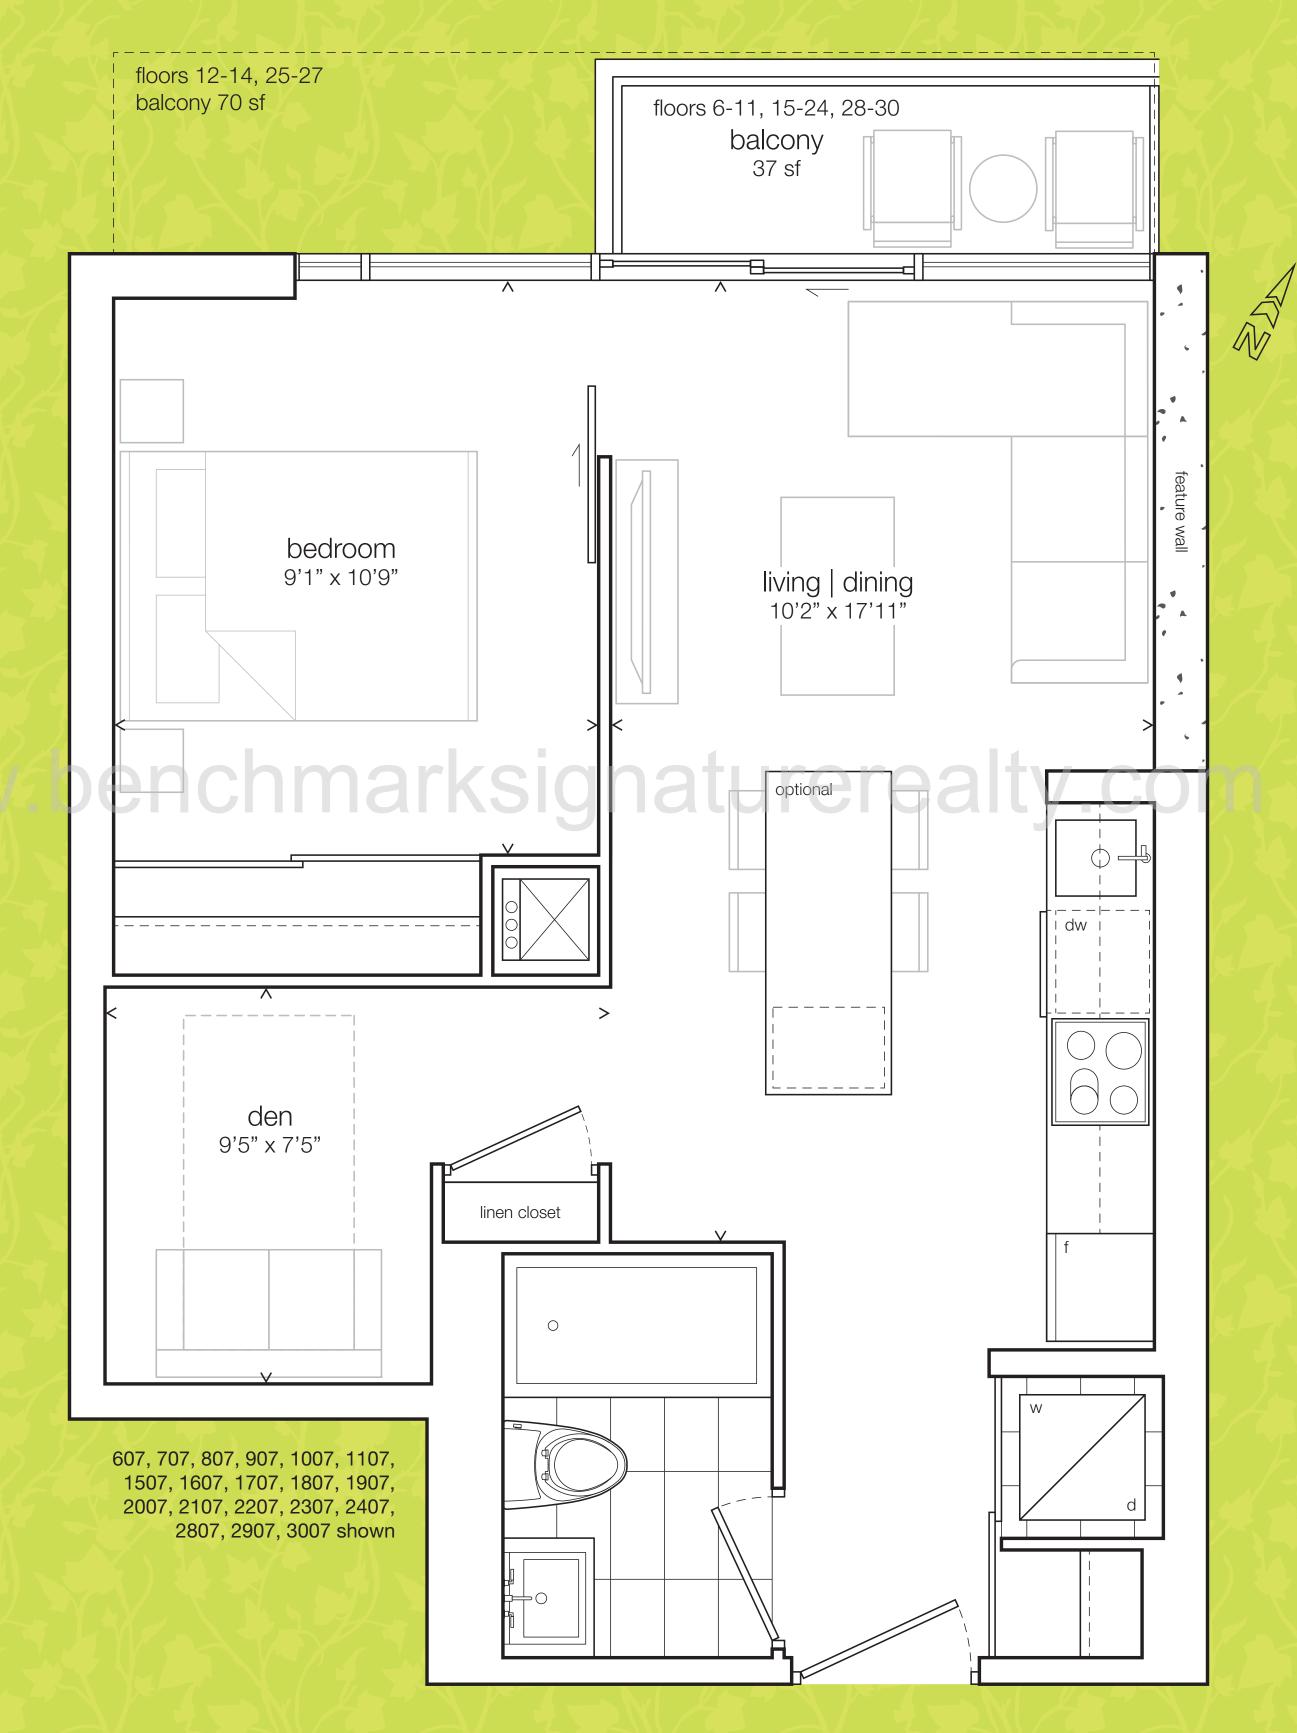

## ballet

07 / one bedroom + den / 505 sf

| suite                               | balcony |
|-------------------------------------|---------|
| 2807   2907   3007                  | 37 sf   |
| 2507   2607   2707                  | 70 sf   |
| 2007   2107   2207   2307   2407    | 37 sf   |
| 1507   1607   1707   1807   1907    | 07 31   |
| 1207   1307   1407                  | 70 sf   |
| 607   707   807   907   1007   1107 | 37 sf   |