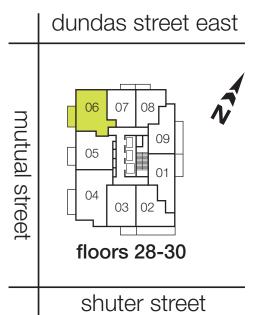

## starling

06 / two bedroom + media / 701 sf

floors 15

floors 12-14

## starling 2

06 / two bedroom / 701 sf

floors 12-14, 25-27

floors 6-11