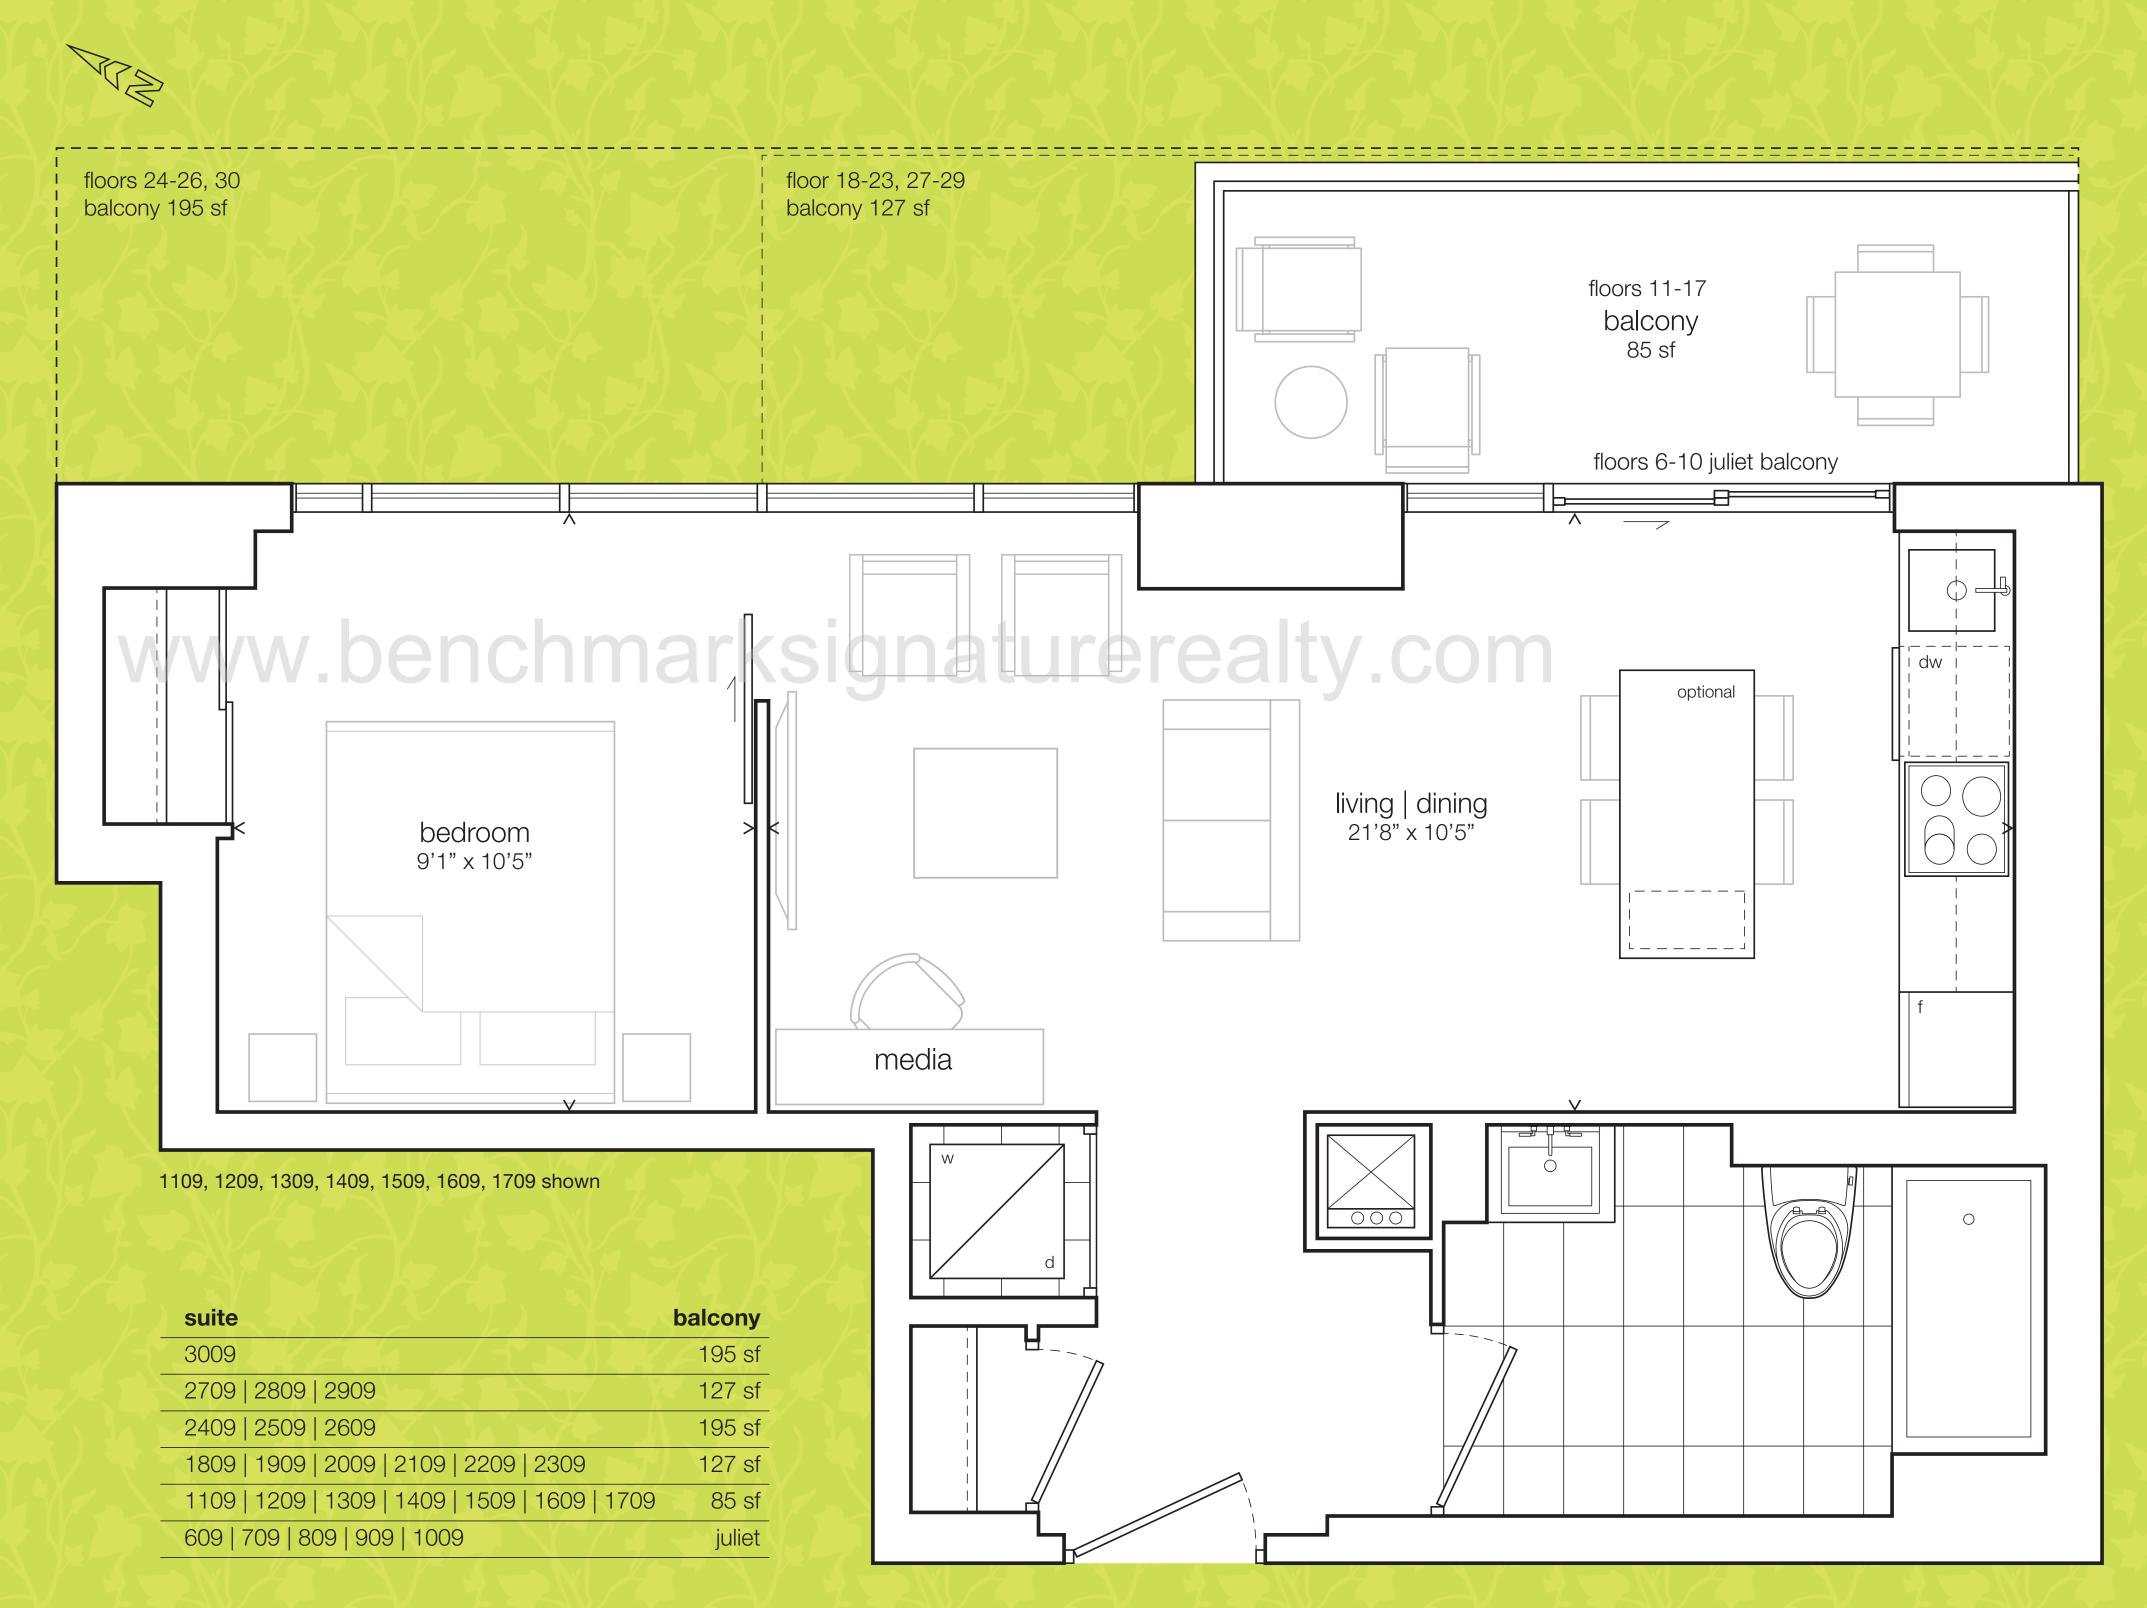

northeast

floors 18-23, 27-29

floors 11-17

floors 6-10

### brimstone

09 / one bedroom + media / 536 sf