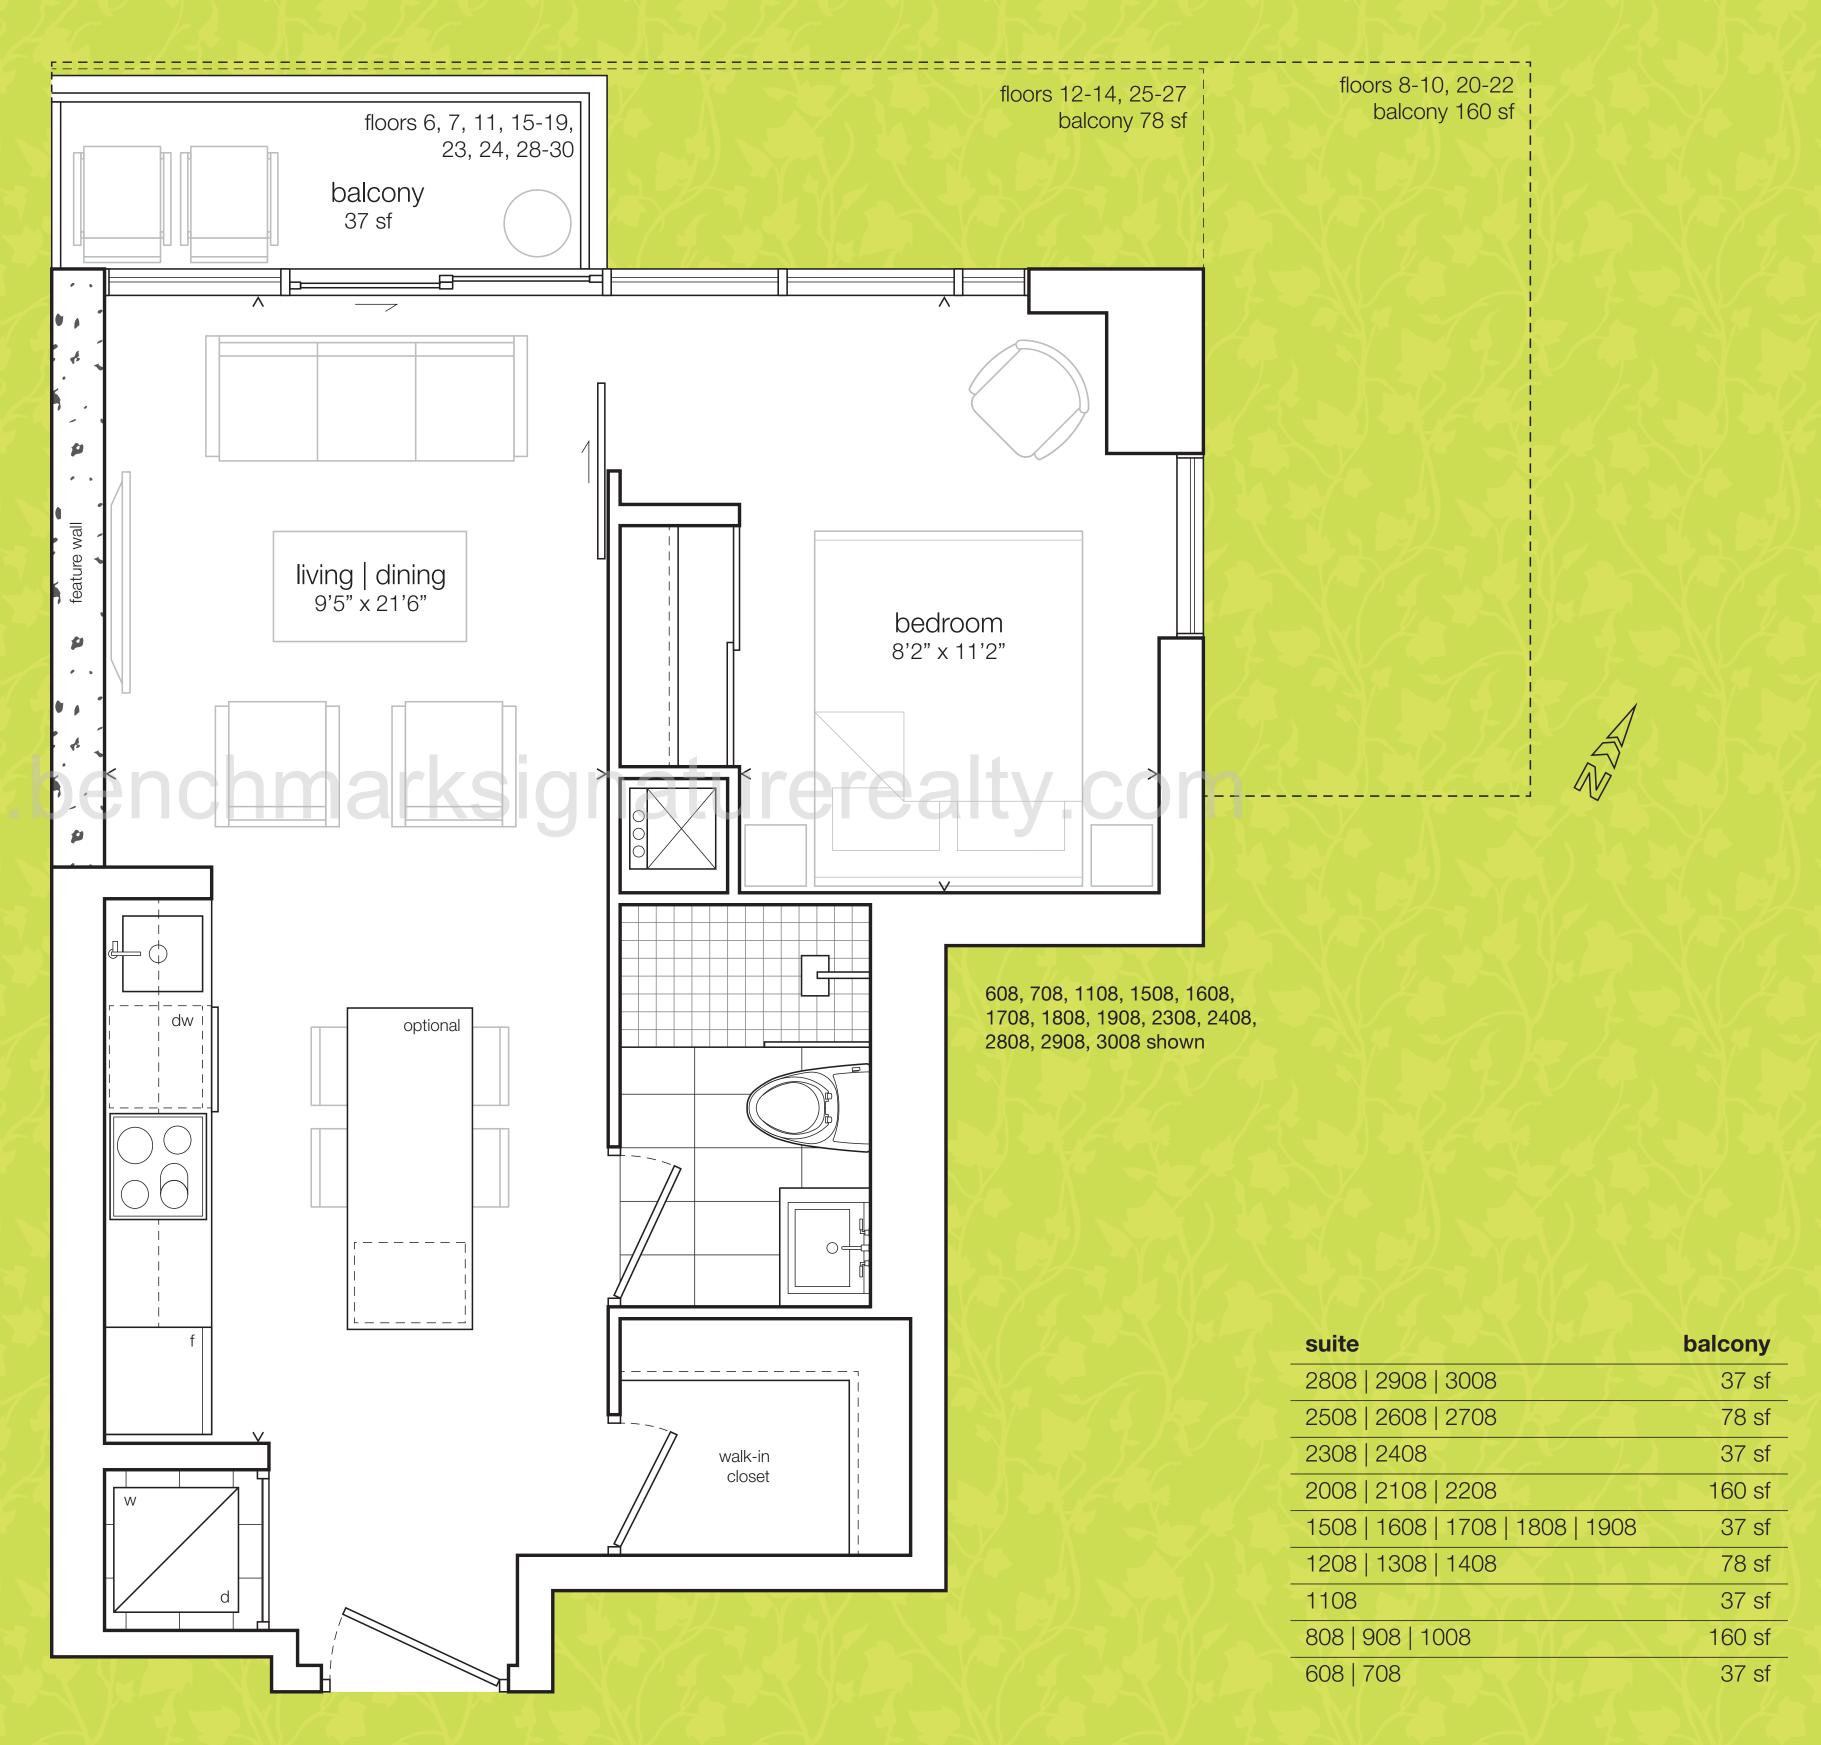

northeast

floors 12-14, 25-27

floors 8-10, 20-22

floors 6, 7, 11, 15-19

## ballet

07 / one bedroom + den / 505 sf

| suite                               | balcony |
|-------------------------------------|---------|
| 2807   2907   3007                  | 37 sf   |
| 2507   2607   2707                  | 70 sf   |
| 2007   2107   2207   2307   2407    | 37 sf   |
| 1507   1607   1707   1807   1907    | 07 31   |
| 1207   1307   1407                  | 70 sf   |
| 607   707   807   907   1007   1107 | 37 sf   |