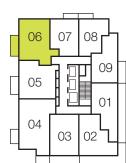

## starling

06 / two bedroom + media / 701 sf

floors 15

floors 12-14

## starling 2

06 / two bedroom / 701 sf

floors 12-14, 25-27

floors 6-11