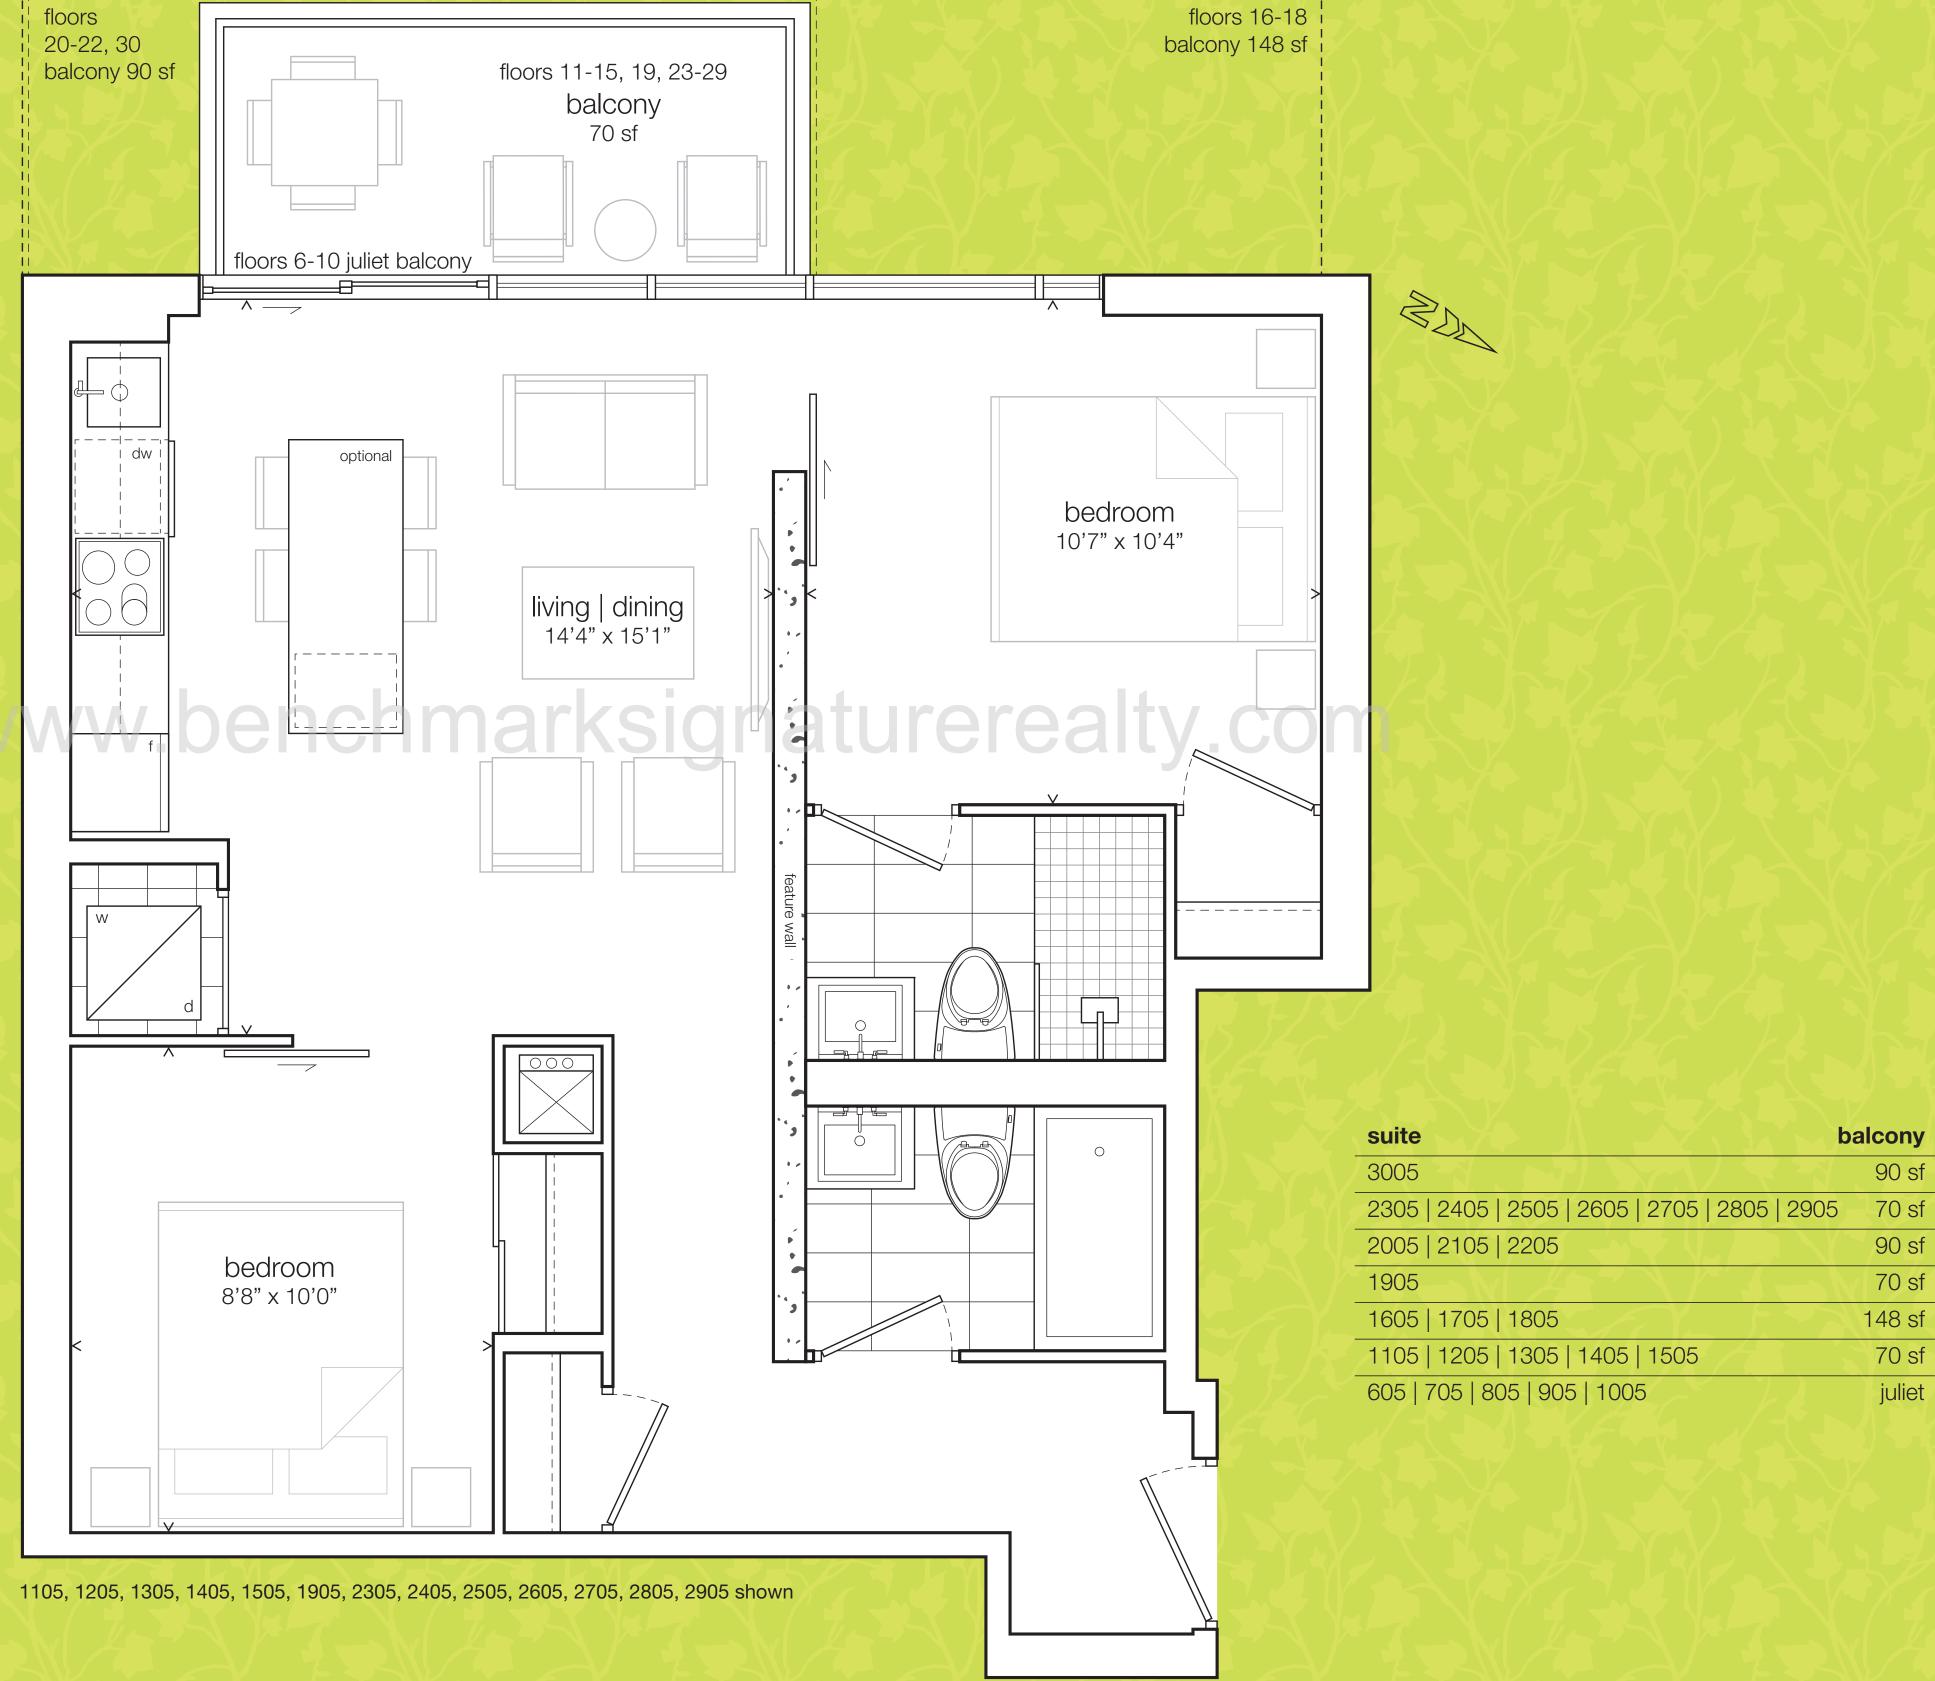

shuter street

floors 18-23, 27-29

floors 15-17

floors 11-14

floors 6-10

floors 20-22, 30

floors 16-18

floors 11-15, 19

floors 6-10