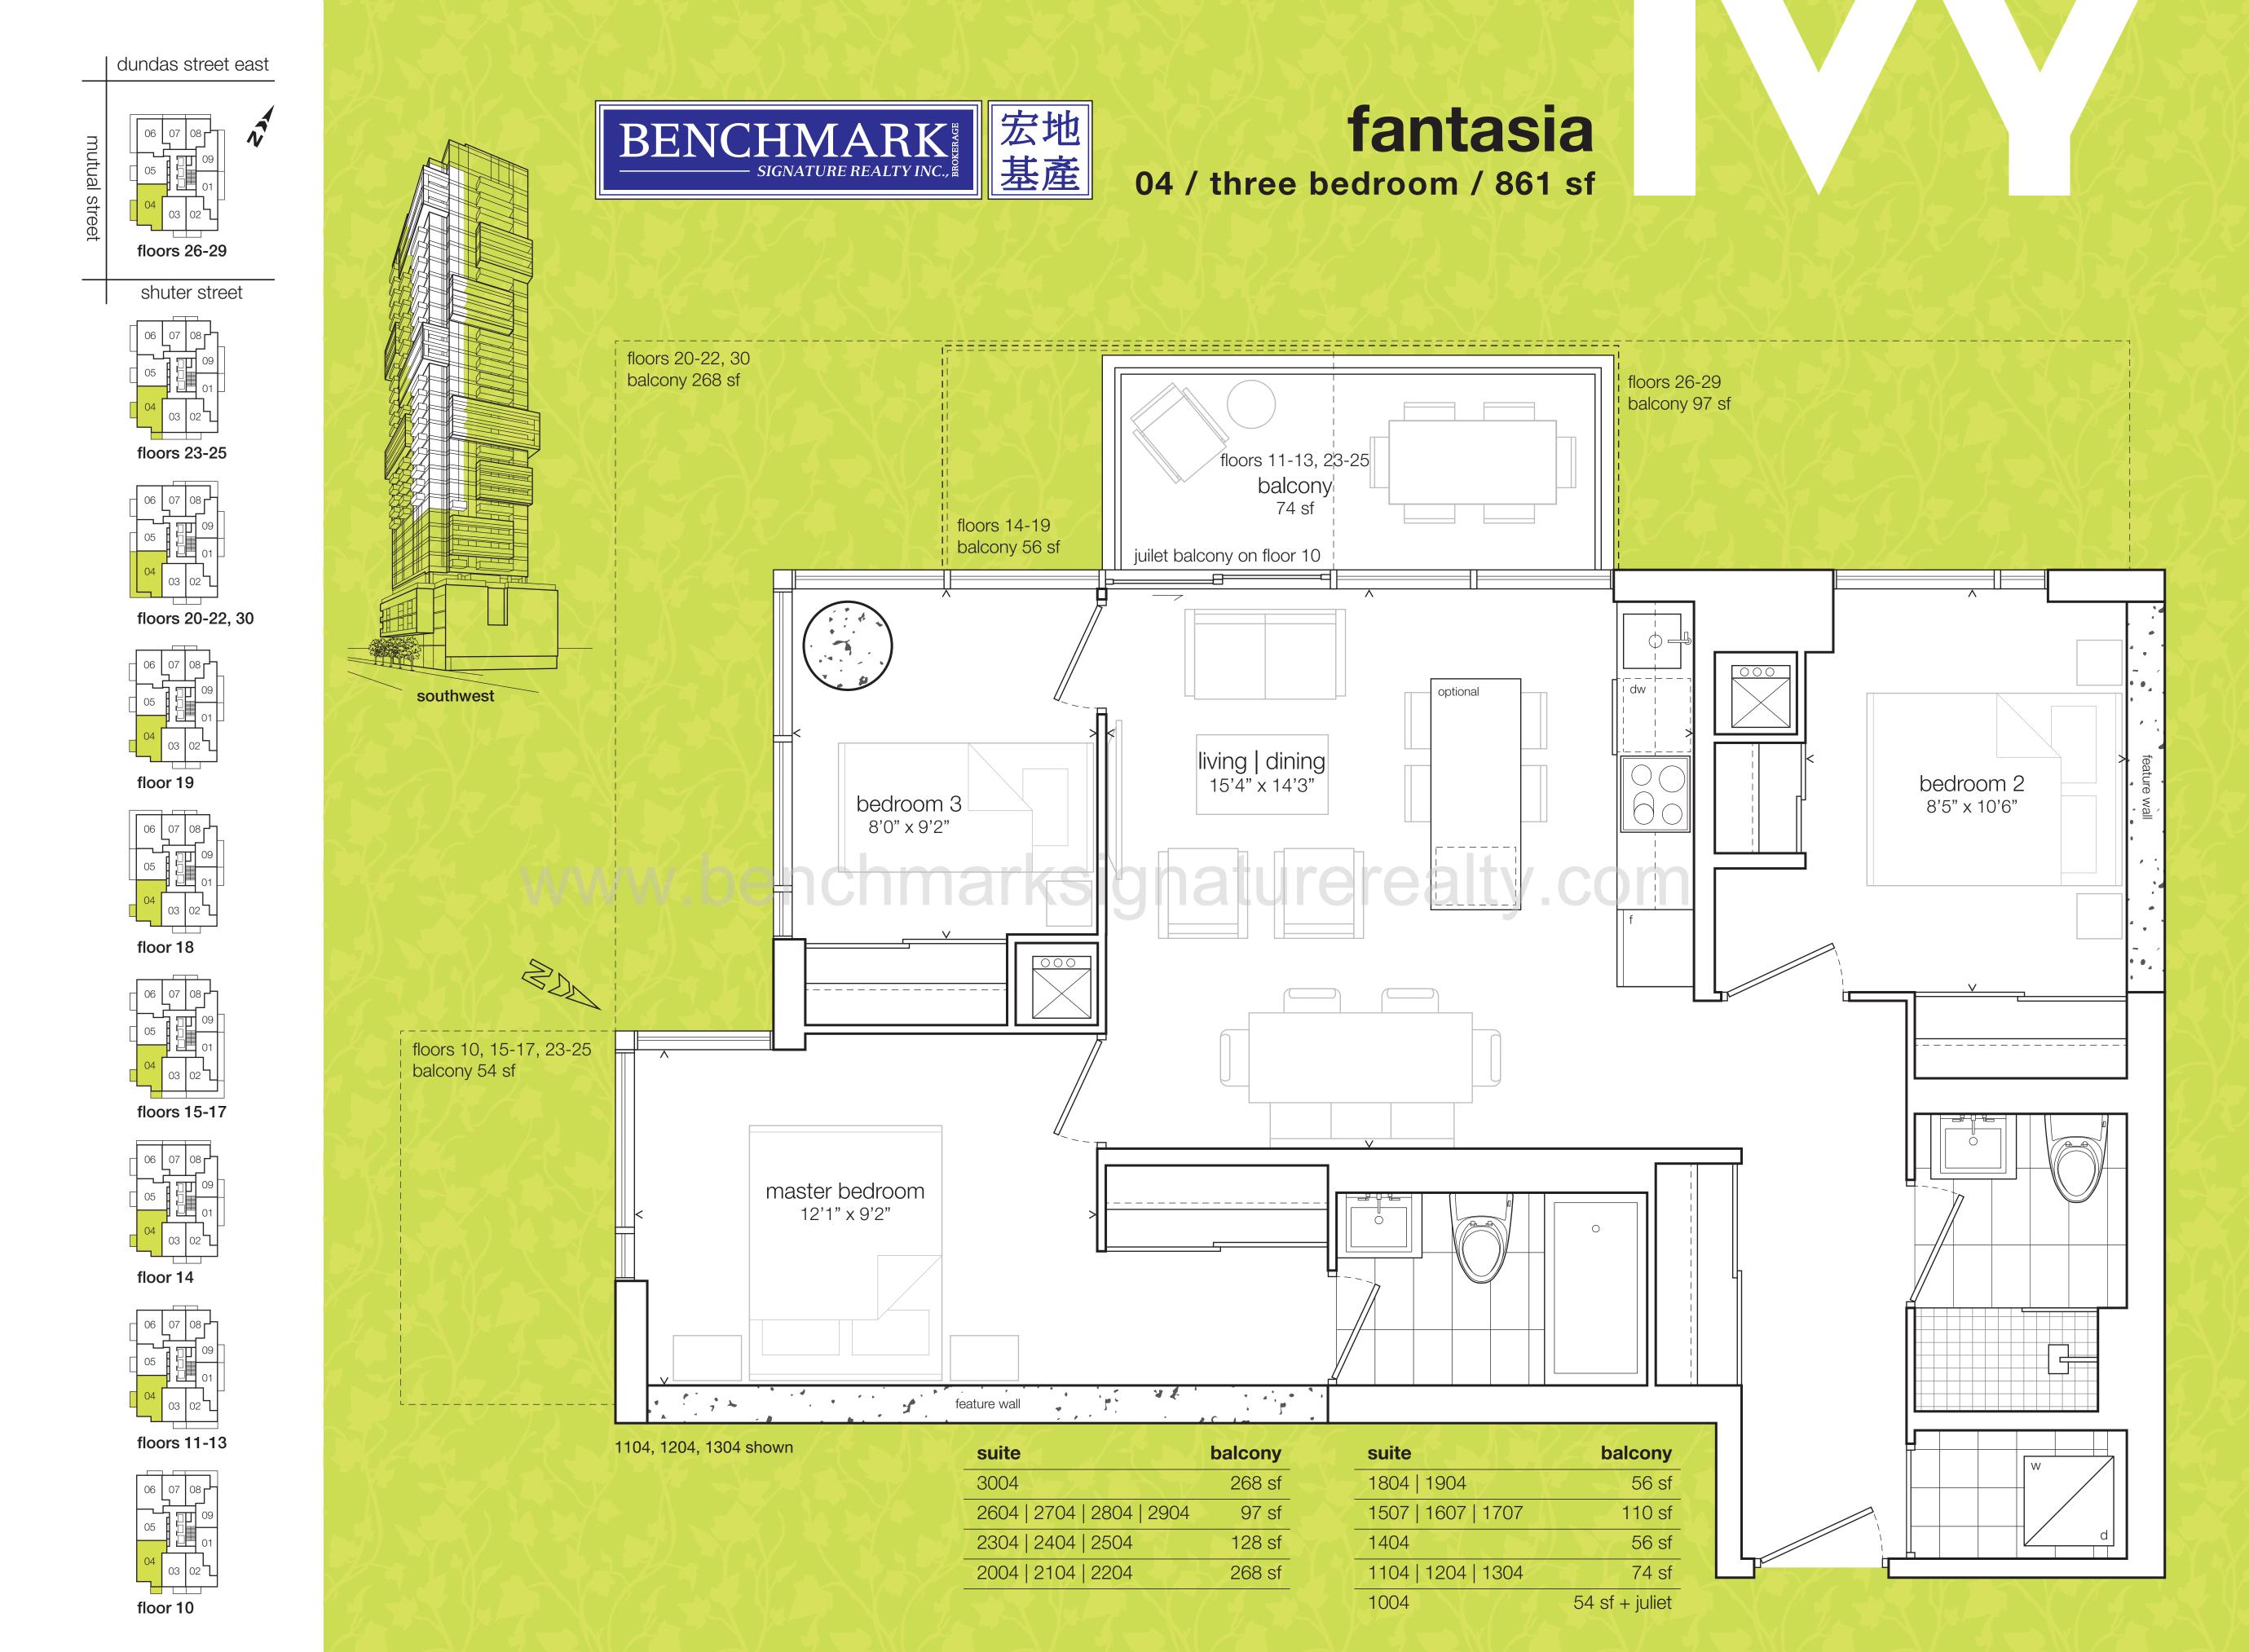

### fantasia 2

04 / three bedroom / 861 sf

Benchmark Signature Realty INC. Brokerage 1020 Denison Street Unit 113 L3R 3W5 Markham Ontario Tel 905 604 2299 Fax 905 604 0622 http://www.benchmarksignaturerealty.com