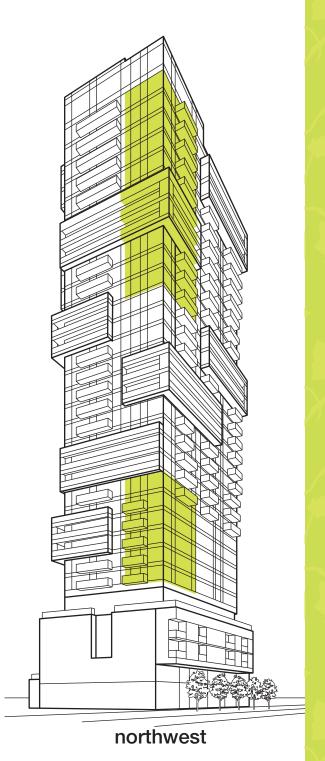

floors 6-10, 14, 18-26



#### nena

03 / one bedroom + den / 590 sf







floors 26-30 shuter street floors 7-9, 15-17, 23-25

floor 6, 10-14, 18-22

dundas street east

southwest

603, 1003, 1103, 1203, 1303, 1403, 1803, 1903, 2003, 2103, 2203, 2603, 2703, 2803, 2903, 3003 shown

Benchmark Signature Realty INC. Brokerage 1020 Denison Street Unit 113 L3R 3W5 Markham Ontario Tel 905 604 2299 Fax 905 604 0622 http://www.benchmarksignaturerealty.com







### fantasia 2

04 / three bedroom / 861 sf





Benchmark Signature Realty INC. Brokerage 1020 Denison Street Unit 113 L3R 3W5 Markham Ontario Tel 905 604 2299 Fax 905 604 0622 http://www.benchmarksignaturerealty.com







floors 20-22, 30



floors 16-18



floors 11-15, 19



floors 6-10

# 

## kobold

05 / two bedroom / 669 sf









floors 25-27



floors 23, 24



floors 11, 22



floors 6-10

BENCHMARK 宏地 宏地 基産

## starling

06 / two bedroom + media / 701 sf











floors 15



floors 12-14



## starling 2

06 / two bedroom / 701 sf









floors 12-14, 25-27



floors 6-11



## ballet

07 / one bedroom + den / 505 sf



| suite                               | balcony |
|-------------------------------------|---------|
| 2807   2907   3007                  | 37 sf   |
| 2507   2607   2707                  | 70 sf   |
| 2007   2107   2207   2307   2407    | 37 sf   |
| 1507   1607   1707   1807   1907    | 07 31   |
| 1207   1307   1407                  | 70 sf   |
| 607   707   807   907   1007   1107 | 37 sf   |





northeast



floors 12-14, 25-27



floors 8-10, 20-22



floors 6, 7, 11, 15-19



#