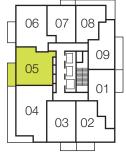

## kobold

05 / two bedroom / 669 sf

floors 25-27

floors 23, 24

floors 11, 22

floors 6-10

BENCHMARK 宏地 宏地 基産

shuter street

floors 18-23, 27-29

floors 15-17

floors 11-14

floors 6-10