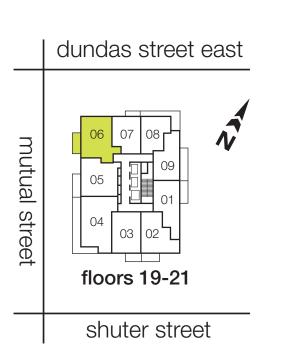

## starling

06 / two bedroom + media / 701 sf

floors 15

floors 12-14

## starling 2

06 / two bedroom / 701 sf

floors 12-14, 25-27

floors 6-11