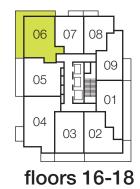

## starling

06 / two bedroom + media / 701 sf

floors 15

floors 12-14

## starling 2

06 / two bedroom / 701 sf

floors 12-14, 25-27

floors 6-11