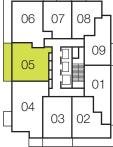

## kobold

05 / two bedroom / 669 sf

floors 25-27

floors 23, 24

floors 11, 22

floors 6-10

BENCHMARK 宏地 宏地 基産

northeast

floors 18-23, 27-29

floors 11-17

floors 6-10