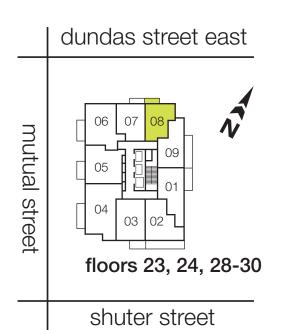

## bettina

08 / one bedroom / 465 sf

Benchmark Signature Realty INC. Brokerage 1020 Denison Street Unit 113 L3R 3W5 Markham Ontario Tel 905 604 2299 Fax 905 604 0622 http://www.benchmarksignaturerealty.com

northeast

floors 18-23, 27-29

floors 11-17

floors 6-10