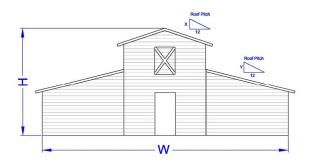

Let us show you how your barn will look with one of our cupolas!

Are you wondering how a cupola will look installed on your barn? Send us a picture of the front of your barn along with the overall length, width, height, and roof pitch and we will draw your barn to scale with the cupola model chosen. This will allow you to see which cupola model will best suit your needs.