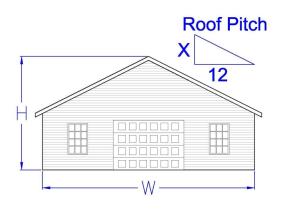

Let us show you how your barn will look with one of our cupolas!

Are you wondering how a cupola will look installed on your barn? Send us a picture of the front of your barn along with the overall length, width, height, and roof pitch and we will draw your barn to scale with the cupola model chosen. This will allow you to see which cupola model will best suit your needs.