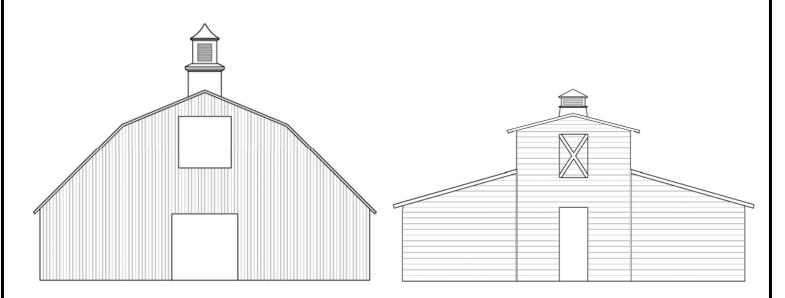

## **On your Barn Drawings**

Cupolas enhance the appearance of different types of buildings including: homes, churches, garages, boat houses, barns, hotels, banks, restaurants, fire departments and many other residential and business buildings.

Let us show you how your barn will look with one of our cupolas!

Are you wondering how a cupola will look installed on your barn? Send us a picture of the front of your barn along with the overall length, width, height, and roof pitch and we will draw your barn to scale with the cupola model chosen. This will allow you to see which cupola model will best suit your needs.