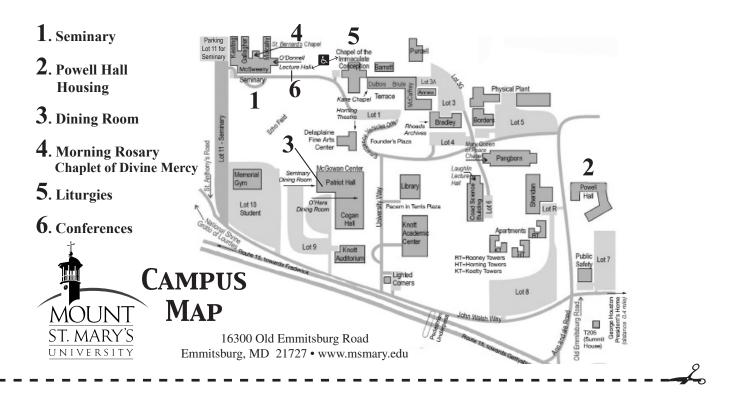

### HOUSING

Seminary Building and Powell Hall

**Housing is Handicapped Accessible** 

#### **GOLF CARTS**

Golf Cart transportation available to and from Dining Room

PLEASE DETACH AND MAIL REGISTRATION FORM BELOW WITH CHECK MADE PAYABLE TO HDCCW TO:

Jeanne Warren • 965 Hedgewyck Lane • Elizabethtown, PA 17022-1381

| Registration Deadline: 5/31/23                                                                        | Registrati      | No Refunds After: 6/4/23                                                                                                                        |  |
|-------------------------------------------------------------------------------------------------------|-----------------|-------------------------------------------------------------------------------------------------------------------------------------------------|--|
| Name:                                                                                                 |                 |                                                                                                                                                 |  |
| Address:                                                                                              |                 |                                                                                                                                                 |  |
| City, State & Zip:                                                                                    |                 |                                                                                                                                                 |  |
| Email:                                                                                                | Telephone:      |                                                                                                                                                 |  |
| Personal Cell Phone #                                                                                 |                 | (If we need to contact you on Campus)                                                                                                           |  |
| Parish: (Name & Location)                                                                             |                 |                                                                                                                                                 |  |
| Any Special Needs                                                                                     |                 |                                                                                                                                                 |  |
| I am currently: 🗖 EMOHC 🗖 Lector                                                                      | □ Cantor        | □ Choir Member □ Nurse/Medical Personnel                                                                                                        |  |
| Person to contact in case of emergency:                                                               |                 |                                                                                                                                                 |  |
| Name:                                                                                                 | _ Relationship: | Telephone                                                                                                                                       |  |
| SEMINARY BUILDING HOUSING See location of Seminary Buildings on Map on Reverse Side                   |                 | POWELL HALL HOUSING  See location of Powell Hall on Map on Reverse Side                                                                         |  |
| To Check Housing Availability : email warrenrjs@aol.com<br>or 717-367-9306 (home) 717-503-9429 (cell) |                 | To Check Housing Availability : email warrenrjs@aol.com<br>or 717-367-9306 (home) 717-503-9429 (cell)                                           |  |
| \$215.00 Enclosed for Private Room with Bath (Keating Hall) Only 38 Rooms available                   |                 | \$215.00 Enclosed for a 2, 3 or 4 person Suite in Powell Hall - Suite has 2, 3 or 4 private bedrooms with a sitting room & shared bath in Suite |  |
| \$190.00 Enclosed for Private Room with shared Bath in Hall (Gallagher, McSweeney & Mulcahy Halls)    |                 | If Reserving Powell Hall please use the reverse side to indicate names of<br>Person(s) with whom you will share the Suite                       |  |