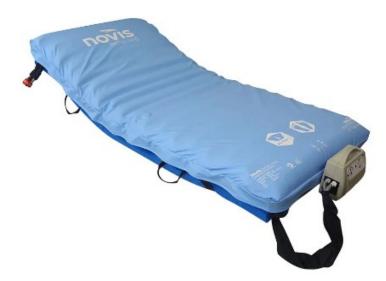

## BETTERLIVING MATTRESS OVERLAY SYSTEM

- Fits over an existing mattress, the BetterLiving® Mattress Overlay alternating pressure surfaces is a cost-effective solution for the prevention and management of pressure-related injuries.
- Ideally suited to home care or aged care environments for pressure injury prevention.
- Automatic pressure setting
- Fits over an existing mattress for pressure injury prevention
- Quick twist CPR for rapid deflation
- Easy to operate and maintain