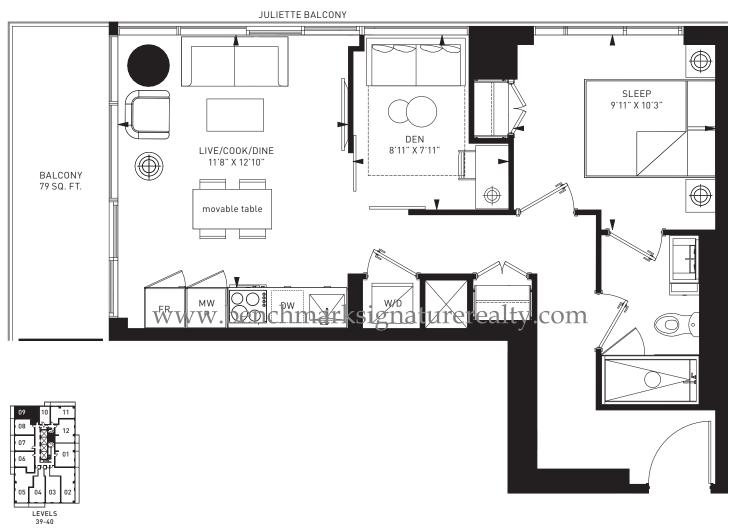

# SUITE 10B

1 BED + DEN + 1 BATH INTERIOR 582 S.F. BALCONY 79 S.F. TOTAL 661 S.F.

LEVELS 37-38

07 06

09

08

06 05 04

09 08