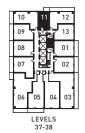

## SUITE 11D

STUDIO + 1 BATH INTERIOR 335 S.F. BALCONY 35 S.F. TOTAL 370 S.F.













### SUITE 13C

1 BED + 1 BATH INTERIOR 509 S.F. TOTAL 509 S.F.





JULIETTE BALCONY







#### SUITE 01B

BLOOR YORKVILLE RESIDENCES

### 1 BED + 1 BATH INTERIOR 537 S.F. BALCONY 100 S.F. TOTAL 637 S.F.





المادي ويتواد











### SUITE 08B

1 BED + 1 BATH INTERIOR 537 S.F. BALCONY 100 S.F. TOTAL 637 S.F.















# SUITE 10B

1 BED + DEN + 1 BATH INTERIOR 582 S.F. BALCONY 79 S.F. TOTAL 661 S.F.







LEVELS 37-38







07 06

09

08

06 05 04

09 08

07

06 05 04

X. 07

LEVELS 37-38

03 LEVELS 39-40

## SUITE 12C

1 BED + DEN + 1 BATH INTERIOR 582 S.F. BALCONY 155 S.F. TOTAL 737 S.F.





SUITE 07A 1 BED + DEN + 1 BATH INTERIOR 609 S.F. TOTAL 609 S.F.











# **SUITE 05C 2 BED + 2 BATH** INTERIOR 735 S.F. TOTAL 735 S.F.







### SUITE 04C

2 BED + 2 BATH IN