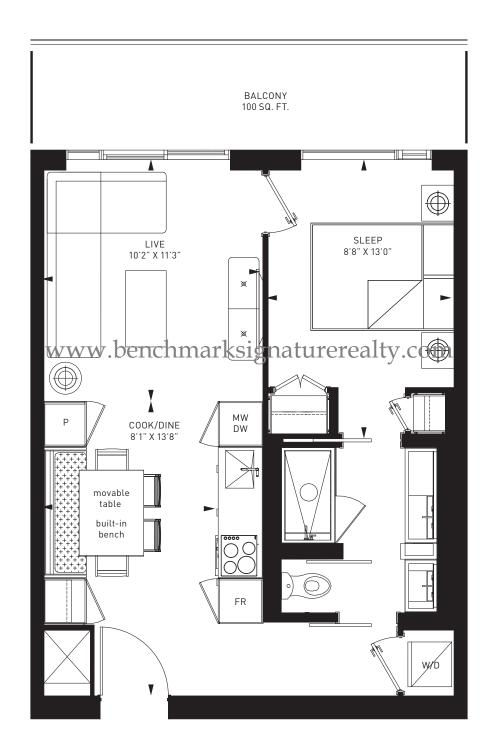

#### SUITE 01B

BLOOR YORKVILLE RESIDENCES

### 1 BED + 1 BATH INTERIOR 537 S.F. BALCONY 100 S.F. TOTAL 637 S.F.

المادي ويتواد