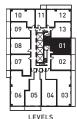

# SUITE 10B

1 BED + DEN + 1 BATH INTERIOR 582 S.F. BALCONY 79 S.F. TOTAL 661 S.F.

LEVELS 37-38

07 06

09

08

06 05 04

09 08

07

06 05 04

X. 07

LEVELS 37-38

03 LEVELS 39-40