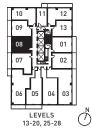

## SUITE 11D

STUDIO + 1 BATH INTERIOR 335 S.F. BALCONY 35 S.F. TOTAL 370 S.F.













### SUITE 13C

1 BED + 1 BATH INTERIOR 509 S.F. TOTAL 509 S.F.





JULIETTE BALCONY







#### SUITE 01B

BLOOR YORKVILLE RESIDENCES

### 1 BED + 1 BATH INTERIOR 537 S.F. BALCONY 100 S.F. TOTAL 637 S.F.





المادي ويتواد











### SUITE 08B

1 BED + 1 BATH INTERIOR 537 S.F. BALCONY 100 S.F. TOTAL 637 S.F.















# SUITE 10B

1 BED + DEN + 1 BATH INTERIOR 582 S.F. BALCONY 79 S.F. TOTAL 661 S.F.







LEVELS 37-38







07 06

09

08

06 05 04

09 08

07

06 05 04

X. 07

LEVELS 37-38

03 LEVELS 39-40

## SUITE 12C

1 BED + DEN + 1 BATH INTERIOR 582 S.F. BALCONY 155 S.F. TOTAL 737 S.F.





SUITE 07A 1 BED + DEN + 1 BATH INTERIOR 609 S.F. TOTAL 609 S.F.











# **SUITE 05C 2 BED + 2 BATH** INTERIOR 735 S.F. TOTAL 735 S.F.







### SUITE 04C

2 BED + 2 BATH INTERIOR 750 S.F. BALCONY 99 S.F. TOTAL 849 S.F.







LEVELS 41-47







#### SUITE 06A

3 BED + 2 BATH INTERIOR 999 S.F. BALCONY 181 S.F. TOTAL 1,180 S.F.







07

09

08

07

n.

03 02

12

01

02

04 03

LEVELS 30-36

LEVELS 41-47

## SUITE 03F

2 BED + 2 BATH INTERIOR 1,006 S.F. BALCONY 90 S.F. TOTAL 1,096 S.F.