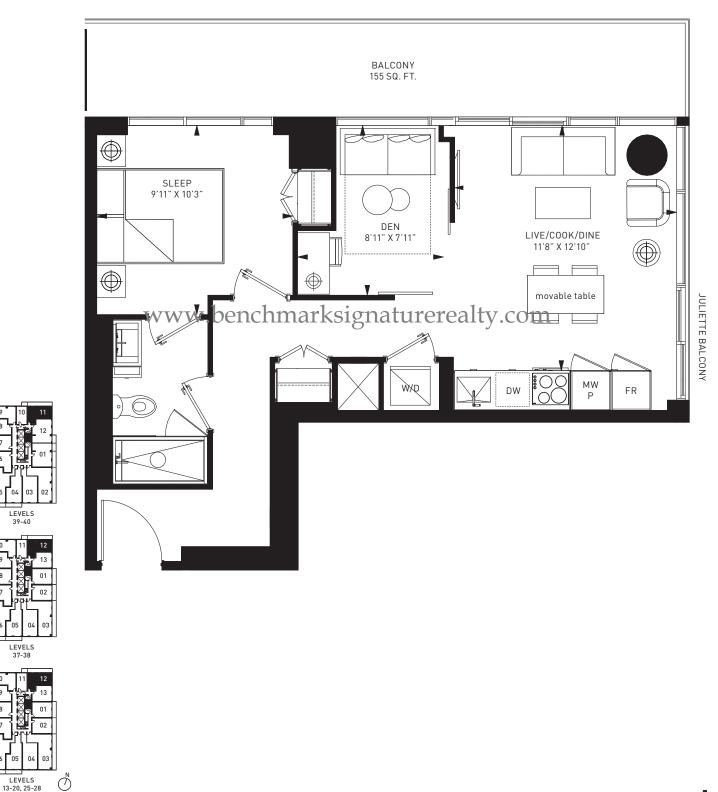

## SUITE 12C

1 BED + DEN + 1 BATH INTERIOR 582 S.F. BALCONY 155 S.F. TOTAL 737 S.F.

SUITE 07A 1 BED + DEN + 1 BATH INTERIOR 609 S.F. TOTAL 609 S.F.