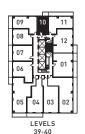

# SUITE 10B

1 BED + DEN + 1 BATH INTERIOR 582 S.F. BALCONY 79 S.F. TOTAL 661 S.F.

LEVELS 37-38

07 06

09

08

06 05 04

09 08

07

06 05 04

X. 07

LEVELS 37-38

03 LEVELS 39-40