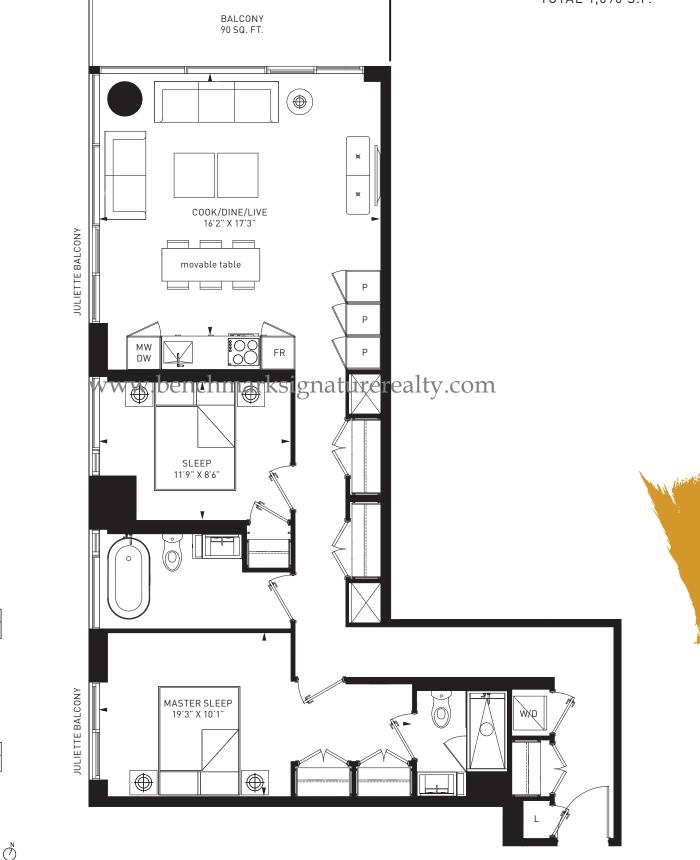

## SUITE 03F

2 BED + 2 BATH INTERIOR 1,006 S.F. BALCONY 90 S.F. TOTAL 1,096 S.F.