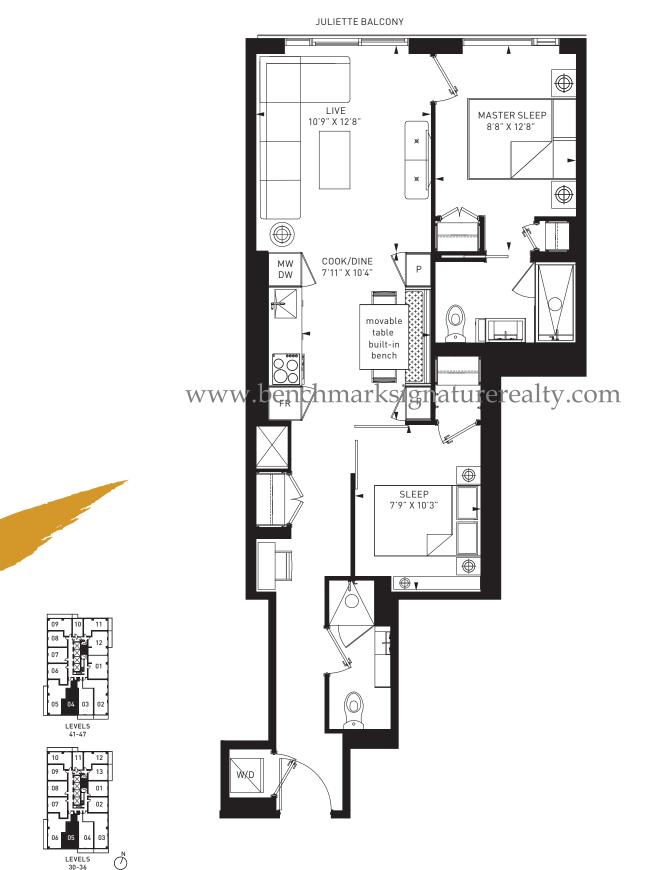

## SUITE 12C

1 BED + DEN + 1 BATH INTERIOR 582 S.F. BALCONY 155 S.F. TOTAL 737 S.F.

SUITE 07A 1 BED + DEN + 1 BATH INTERIOR 609 S.F. TOTAL 609 S.F.