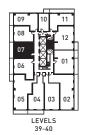

## SUITE 11D

STUDIO + 1 BATH INTERIOR 335 S.F. BALCONY 35 S.F. TOTAL 370 S.F.













### SUITE 13C

1 BED + 1 BATH INTERIOR 509 S.F. TOTAL 509 S.F.





JULIETTE BALCONY







#### SUITE 01B

BLOOR YORKVILLE RESIDENCES

### 1 BED + 1 BATH INTERIOR 537 S.F. BALCONY 100 S.F. TOTAL 637 S.F.





المادي ويتواد











### SUITE 08B

1 BED + 1 BATH INTERIOR 537 S.F. BALCONY 100 S.F. TOTAL 637 S.F.















# SUITE 10B

1 BED + DEN + 1 BATH INTERIOR 582 S.F. BALCONY 79 S.F. TOTAL 661 S.F.







LEVELS 37-38







07 06

09

08

06 05 04

09 08

07

06 05 04

X. 07

LEVELS 37-38

03 LEVELS 39-40

## SUITE 12C

1 BED + DEN + 1 BATH INTERIOR 582 S.F. BALCONY 155 S.F. TOTAL 737 S.F.





SUITE 07A 1 BED + DEN + 1 BATH INTERIOR 609 S.F. TOTAL 609 S.F.











# **SUITE 05C 2 BED + 2 BATH** INTERIOR 735 S.F. TOTAL 735 S.F.







### SUITE 04C

2 BED + 2 BATH INTERIOR 750 S.F. BALCONY 99 S.F. TOTAL 849 S.F.







LEVELS 41-47







#### SUITE 06A

3 BED + 2 BATH INTERIOR 999 S.F. BALCONY 181 S.F. TOTAL 1,180 S.F.







07

09

08

07

n.

03 02

12

01

02

04 03

LEVELS 30-36

LEVELS 41-47

## SUITE 03F

2 BED + 2 BATH INTERIOR 1,006 S.F. BALCONY 90 S.F. TOTAL 1,096 S.F.