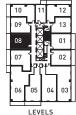

# SUITE 10B

1 BED + DEN + 1 BATH INTERIOR 582 S.F. BALCONY 79 S.F. TOTAL 661 S.F.

LEVELS 37-38

07 06

09

08

06 05 04

09 08

07

06 05 04

X. 07

LEVELS 37-38

03 LEVELS 39-40