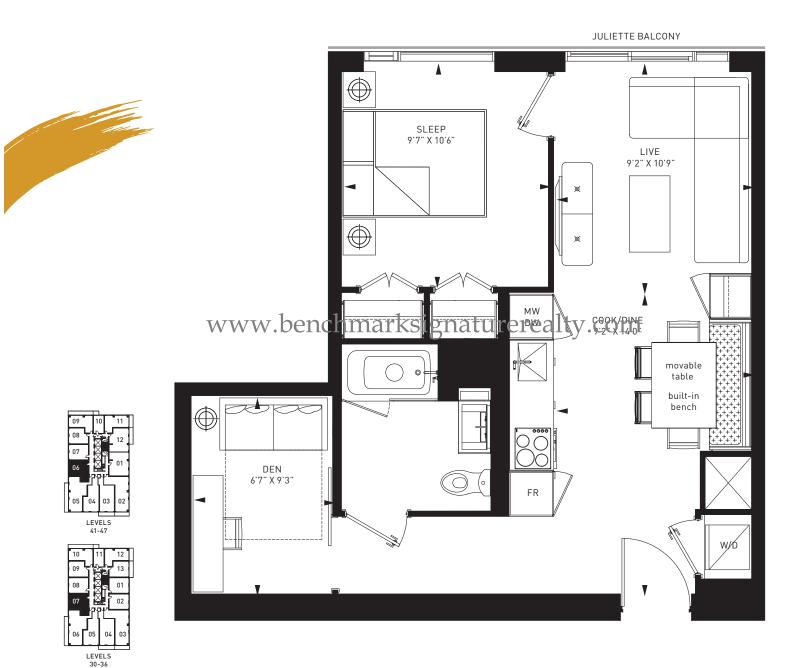

# SUITE 10B

1 BED + DEN + 1 BATH INTERIOR 582 S.F. BALCONY 79 S.F. TOTAL 661 S.F.

LEVELS 37-38

07 06

09

08

06 05 04

09 08

07

06 05 04

X. 07

LEVELS 37-38

03 LEVELS 39-40