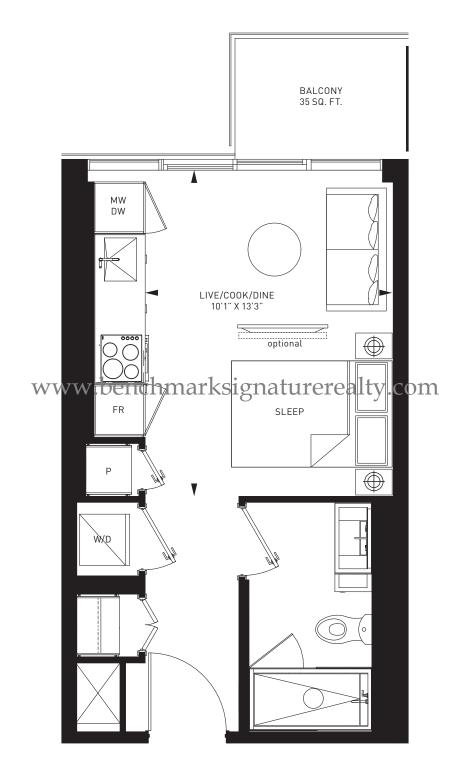

## SUITE 11D

STUDIO + 1 BATH INTERIOR 335 S.F. BALCONY 35 S.F. TOTAL 370 S.F.













### SUITE 13C

1 BED + 1 BATH INTERIOR 509 S.F. TOTAL 509 S.F.





JULIETTE BALCONY







#### SUITE 01B

BLOOR YORKVILLE RESIDENCES

### 1 BED + 1 BATH INTERIOR 537 S.F. BALCONY 100 S.F. TOTAL 637 S.F.





المادي ويتواد











### SUITE 08B

1 BED + 1 BATH INTERIOR 537 S.F. BALCONY 100 S.F. TOTAL 637 S.F.















# SUITE 10B

1 BED + DEN + 1 BATH INTERIOR 582 S.F. BALCONY 79 S.F. TOTAL 661 S.F.







LEVELS 37-38







07 06

09

08

06 05 04

09 08

07

06 05 04

X. 07

LEVELS 37-38

03 LEVELS 39-40

## SUITE 12C

1 BED + DEN + 1 BATH INTERIOR 582 S.F. BALCONY 155 S.F. TOTAL 737 S.F.





SUITE 07A 1 BED + DEN + 1 BATH INTERIOR 609 S.F. TOTAL 609 S.F.











# **SUITE 05C 2 BED + 2 BATH** INTERIOR 735 S.F. TOTAL 735 S.F.







### SUITE 04C

2 BED + 2 BAT