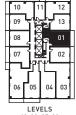

# SUITE 10B

1 BED + DEN + 1 BATH INTERIOR 582 S.F. BALCONY 79 S.F. TOTAL 661 S.F.

LEVELS 37-38

07 06

09

08

06 05 04

09 08

07

06 05 04

X. 07

LEVELS 37-38

03 LEVELS 39-40