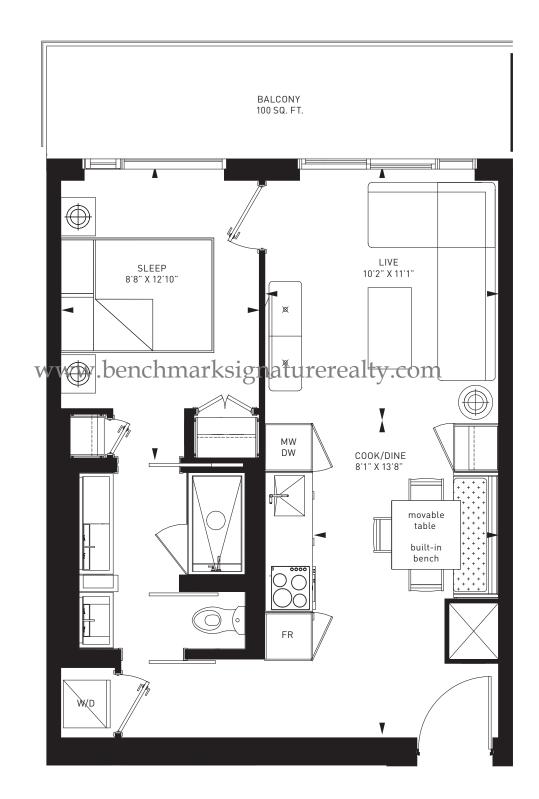

### 1 BED + 1 BATH INTERIOR 537 S.F. BALCONY 100 S.F. TOTAL 637 S.F.

المادي ويتواد

### SUITE 08B

1 BED + 1 BATH INTERIOR 537 S.F. BALCONY 100 S.F. TOTAL 637 S.F.