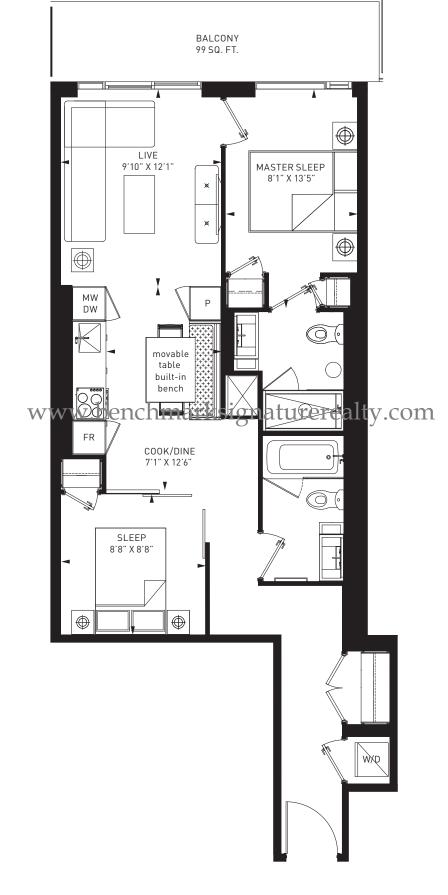

### SUITE 04C

2 BED + 2 BATH INTERIOR 750 S.F. BALCONY 99 S.F. TOTAL 849 S.F.

LEVELS 41-47