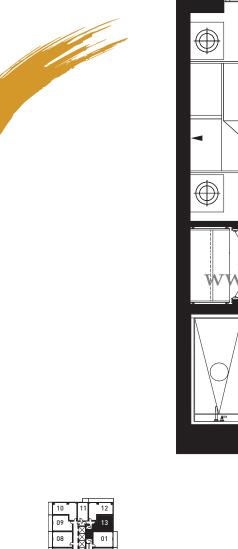

## SUITE 11D

STUDIO + 1 BATH INTERIOR 335 S.F. BALCONY 35 S.F. TOTAL 370 S.F.













### SUITE 13C

1 BED + 1 BATH INTERIOR 509 S.F. TOTAL 509 S.F.





JULIETTE BALCONY







#### SUITE 01B

BLOOR YORKVILLE RESIDENCES

### 1 BED + 1 BATH INTERIOR 537 S.F. BALCONY 100 S.F. TOTAL 637 S.F.





المادي ويتواد











### SUITE 08B

1 BED + 1 BATH INTERIOR 537 S.F. BALCONY 100 S.F. TOTAL 637 S.F.















# SUITE 10B

1 BED + DEN + 1 BATH INTERIOR 582 S.F. BALCONY 79 S.F. TOTAL 661 S.F.







LEVELS 37-38







07 06

09

08

06 05 04

09 08

07

06 05 04

X. 07

LEVELS 37-38

03 LEVELS 39-40

## SUITE 12C

1 BED + DEN + 1 BATH INTERIOR 582 S.F. BALCONY 155 S.F. TOTAL 737 S.F.





SUITE 07A 1 BED + DEN + 1 BATH INTERIOR 609 S.F. TOTAL 609 S.F.











# **SUITE 05C 2 BED + 2 BATH** INTERIOR 735 S.F. TOTAL 735 S.F.







### SUITE 04C

2 BED + 2 BATH INTERIOR 750 S.F. BALCONY 99 S.F. TOTAL 849 S.F.







LEVELS 41-47