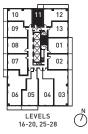

## SUITE 11D

STUDIO + 1 BATH INTERIOR 335 S.F. BALCONY 35 S.F. TOTAL 370 S.F.













### SUITE 13C

1 BED + 1 BATH INTERIOR 509 S.F. TOTAL 509 S.F.





JULIETTE BALCONY







#### SUITE 01B

BLOOR YORKVILLE RESIDENCES

### 1 BED + 1 BATH INTERIOR 537 S.F. BALCONY 100 S.F. TOTAL 637 S.F.





المادي ويتواد











### SUITE 08B

1 BED + 1 BATH INTERIOR 537 S.F. BALCONY 100 S.F. TOTAL 637 S.F.















# SUITE 10B

1 BED + DEN + 1 BATH INTERIOR 582 S.F. BALCONY 79 S.F. TOTAL 661 S.F.







LEVELS 37-38







07 06

09

08

06 05 04

09 08

07

06 05 04

X. 07

LEVELS 37-38

03 LEVELS 39-40

## SUITE 12C

1 BED + DEN + 1 BATH INTERIOR 582 S.F. BALCONY 155 S.F. TOTAL 737 S.F.





SUITE 07A 1 BED + DEN + 1 BATH INTERIOR 609 S.F. TOTAL 609 S.F.











# **SUITE 05C 2 BED + 2 BATH** INTERIOR 735 S.F. TOTAL 735 S.F.







### SUITE 04C

2 BED + 2 BATH INTE