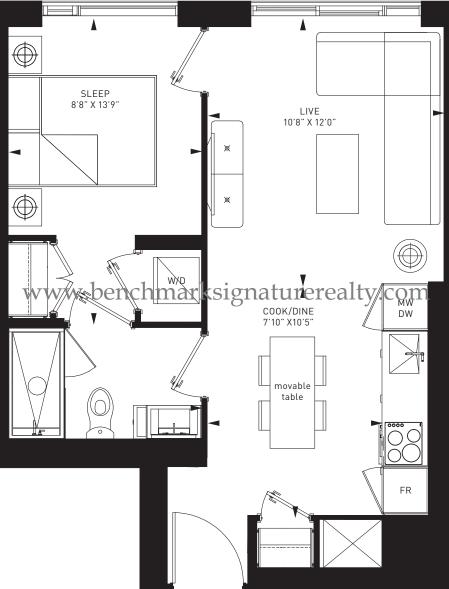

# SUITE 10B

1 BED + DEN + 1 BATH INTERIOR 582 S.F. BALCONY 79 S.F. TOTAL 661 S.F.

LEVELS 37-38

07 06

09

08

06 05 04

09 08