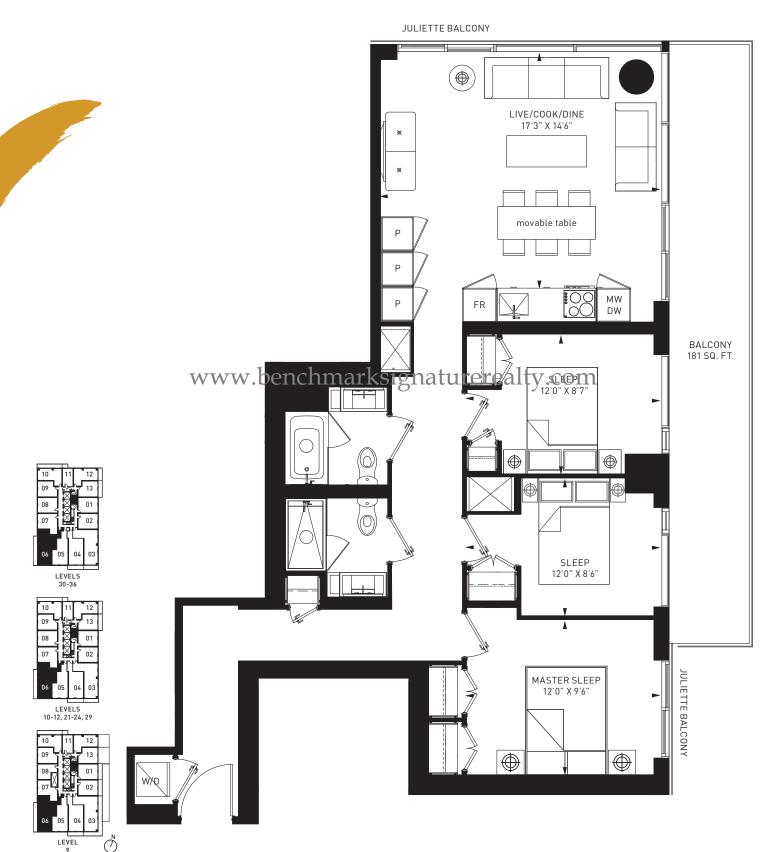

#### SUITE 06A

3 BED + 2 BATH INTERIOR 999 S.F. BALCONY 181 S.F. TOTAL 1,180 S.F.

07

09

08

07

n.

03 02

12

01

02

04 03

LEVELS 30-36

LEVELS 41-47