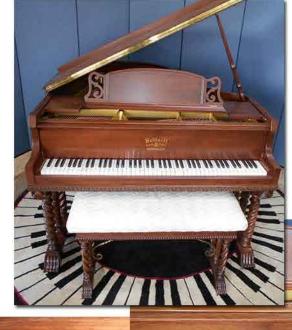

## HADDORFF ART CASE GRAND

PIAMO LIOPKSHOP

TOM NEUHAUS

2623021965

Sales. Service. &
Restoration of Quality
Pre-owned Pianos
Since 1957

neuhauspianoworkshop.com

8111 W. Greenfield Ave. West Allis. WI 53214 (Across From State Fair <u>Park)</u> Maker: Haddorff Art Case Grand

Year Made: 1923 Dimensions: 5'5"

**Specifications:** This intricately carved grand piano in medium walnut finish has new German hammers by Abel, with the action fully overhauled tuned to A440 pitch, and original ivory keys..lt has been completely restrung. This instrument has a the original matching bench and a 5 year warranty.

Your Investment: \$15,995