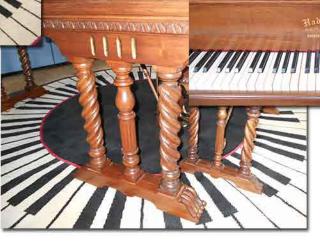

Year Made: 1923 Dimensions: 5'5"

**Specifications:** This intricately carved grand piano in medium walnut finish has new German hammers by Abel, with the action fully overhauled tuned to A440 pitch, and original ivory keys..lt has been completely restrung. This instrument has a the original matching bench and a 5 year warranty.