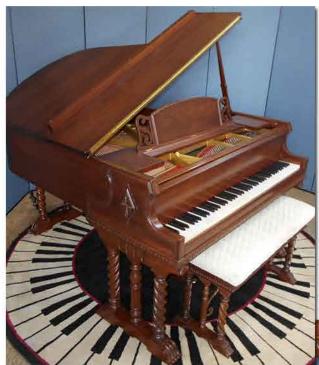

## HADDORFF ART CASE GRAND

PIAMO LIOPKSHOP

TOM NEUHAUS

2623021965

Sales. Service. &
Restoration of Quality
Pre-owned Pianos
Since 1957

neuhauspianoworkshop.com

8111 W. Greenfield Ave. West Allis. WI 53214 (Across From State Fair <u>Park)</u> Maker: Haddorff Art Case Grand

Year Made: 1923 Dimensions: 5'5"

**Specifications:** This intricately carved grand piano in medium walnut finish has new German hammers by Abel, with the action fully overhauled tuned to A440 pitch, and original ivory keys..lt has been completely restrung. This instrument has a the original matching bench and a 5 year warranty.

Your Investment: \$15,995