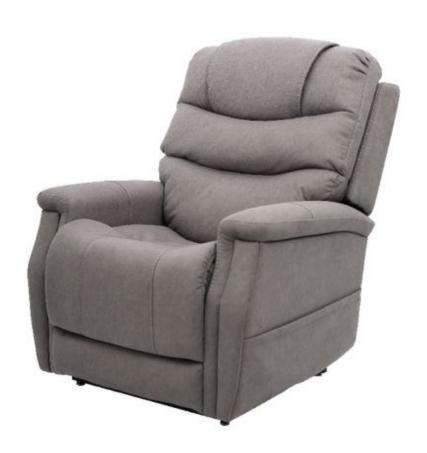

## ALIVIO LEONARDO RECLINER - 4 MOTORS

- Two stage lift function
- Lay flat chair design
- Powered headrest to lift or lower head position
- Footrest extension for increased comfort
- Lumbar support to accommodate sitting posture
- Ultra durable stylish fabric
- Easy to use hand controller with soft grip buttons
- 6 pre-defined positions
- Choose "full recline" or "full stand" with the touch of a button

Warranty
1 Year

Compliance AS/NZS 4935-2009

| Code  | Description                                             | Total<br>Width | Total<br>Height | Total<br>Depth | Seat<br>Width | Seat<br>Depth | Seat<br>Height | S.W.L |
|-------|---------------------------------------------------------|----------------|-----------------|----------------|---------------|---------------|----------------|-------|
| KA552 | Alivio Leonardo Recliner - Santa Barbara Fog - 4 Motors | 902mm          | 1092mm          | 1067mm         | 571mm         | 521mm         | 483mm          | 158kg |