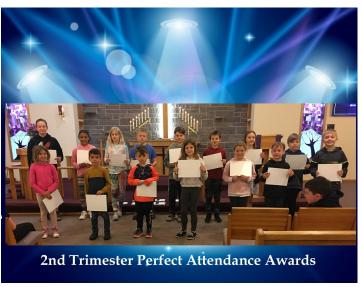

Congratulations to the students receiving awards for 2nd trimester!

Let's enjoy the Wednesdays in April by being wacky! Dress up for the days below:

Westay, April 7th: Crazy Sock Day

Backwards Day

Mono Color Day (wear all one color)